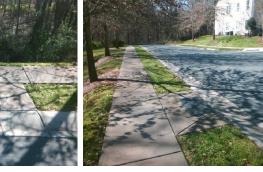

## Access Compliance Report Public Rights-of-Way (Curb Ramps)

Good

11.5

| Intersection ID: 47453                        | Main Street: WOOD_DUCK_CROSSING_DR Cross Street: WHISTLING_SWAN_RD |                           |         |                                              |                       |      |                           | Location:                   | NE   |
|-----------------------------------------------|--------------------------------------------------------------------|---------------------------|---------|----------------------------------------------|-----------------------|------|---------------------------|-----------------------------|------|
| ADA ID: 0B53067012F7                          | Ramp Type: BlendTrans2                                             |                           |         | itial Pass/Fail: Fail Overall Compliance: No |                       |      |                           | o Severity Score:           | 8.75 |
| Codes/Mitigation Info/Possible Solution       |                                                                    |                           |         | Field Measurements/Component Compliance      |                       |      |                           |                             |      |
|                                               | The mail                                                           | Possible Solutions:       |         | Compliance Description Da                    |                       |      | ta Compliance Description |                             | Data |
|                                               | Mr. Male                                                           | Remove & Replace Curb Ra  | mp With | N/A                                          | Ramp Length (in)      | 95.0 | Yes                       | BlendTrans Slope (%)        | 1.0  |
|                                               |                                                                    | Two New Directional Ramps | amps or | No                                           | Ramp Width (in)       | 38.0 | Yes                       | BlendTrans XSlope (%)       | 0.1  |
|                                               |                                                                    | Equivalent.               |         | N/A                                          | Flare Type LT         | N/A  | N/A                       | Flare Type RT               | N/A  |
|                                               |                                                                    |                           |         | N/A                                          | Flare Slope LT (%)    | N/A  | N/A                       | Flare Slope RT (%)          | N/A  |
|                                               |                                                                    |                           |         | N/A                                          | Flare Traversable LT? | N/A  | N/A                       | Flare Traversable RT?       | N/A  |
|                                               | Call Some                                                          |                           |         | N/A                                          | Landing Length (in)   | N/A  | N/A                       | DWS Provided?               | N/A  |
|                                               |                                                                    | Surveyor Notes:           |         | N/A                                          | Landing Width (in)    | N/A  | N/A                       | DWS Contrast?               | N/A  |
|                                               |                                                                    | N/A                       |         | N/A                                          | Landing Slope (%)     | N/A  | N/A                       | DWS Length (in)             | N/A  |
|                                               |                                                                    |                           |         | N/A                                          | Landing X Slope (%)   | N/A  | N/A                       | DWS Full Width?             | N/A  |
| the the                                       | Sa Mala                                                            |                           |         | N/A                                          | Landing Curb? (Y/N)   | N/A  | N/A                       | DWS Offset (in)             | N/A  |
| LA ALA AND AND AND AND AND AND AND AND AND AN |                                                                    |                           |         | N/A                                          | Shared Landing?       | N/A  |                           |                             |      |
|                                               |                                                                    | PROW/ADA:                 |         | N/A                                          | Gutter Ponding?       | N/A  | N/A                       | Gutter Slope (%)            | N/A  |
|                                               |                                                                    | Not Found, R304.5.1       |         | N/A                                          | Gutter Lip Ht (in)    | N/A  | N/A                       | Gutter X Slope (%)          | N/A  |
|                                               | 11 1 1                                                             | ·····, ·····              |         | N/A                                          | Painted X Walk1?      | No   | N/A                       | Painted X Walk2?            | N/A  |
| Carrier Line 191 192                          |                                                                    |                           |         | X Walk 1 Direction                           | To W                  |      | X Walk 2 Direction        | N/A                         |      |
| A PARAMAN                                     | 8                                                                  |                           |         | X Walk 1 Width (in)                          | N/A                   |      | X Walk 2 Width (in)       | N/A                         |      |
| Street 1 Name WOOD DUCK CROSSING DR           |                                                                    |                           |         |                                              | X Walk 1 Slope (%)    | 4.1  |                           | X Walk 2 Slope (%)          | N/A  |
| Stop Condition-Street 1                       | None                                                               |                           |         |                                              | X Walk 1 X Slope (%)  | 0.3  |                           | X Walk 2 X Slope (%)        | N/A  |
| Street 2 Name                                 | N/A                                                                |                           |         | N/A                                          | Ramp inside XWalk1?   | N/A  | N/A                       | Ramp inside XWalk2?         | N/A  |
| Stop Condition-Street 2                       | N/A                                                                |                           |         |                                              | Road Slope (%)        | 0.3  |                           | Clear Space?                | N/A  |
|                                               |                                                                    |                           |         |                                              | Road X Slope (%)      | 4.1  | N/A                       | Clear Space to XWalk (in)   | N/A  |
|                                               |                                                                    |                           |         | N/A                                          | Any Obstructions?     | N/A  | N/A                       | Storm Grate/Utility Hazard? | N/A  |
|                                               |                                                                    | Total Cost: \$            | 3200.00 |                                              | Obstruction Type      |      |                           | Storm Grate/Utility Type    |      |
|                                               |                                                                    |                           |         |                                              |                       | N/A  |                           |                             | N/A  |