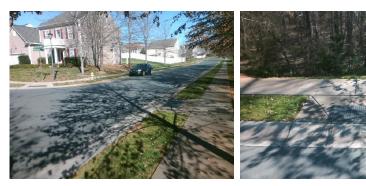

## Access Compliance Report Public Rights-of-Way (Curb Ramps)

Good

11.5

| Intersection ID: 47453                        | Main Street: WOOD_DUCK_CROSSING_DR Cross Street: WHISTLING_SWAN_RD |                           |         |                                              |                       |      |                           | Location:                   | NE   |
|-----------------------------------------------|--------------------------------------------------------------------|---------------------------|---------|----------------------------------------------|-----------------------|------|---------------------------|-----------------------------|------|
| ADA ID: 0B53067012F7                          | Ramp Type: BlendTrans2                                             |                           |         | itial Pass/Fail: Fail Overall Compliance: No |                       |      |                           | o Severity Score:           | 8.75 |
| Codes/Mitigation Info/Possible Solution       |                                                                    |                           |         | Field Measurements/Component Compliance      |                       |      |                           |                             |      |
|                                               | The mail                                                           | Possible Solutions:       |         | Compliance Description Da                    |                       |      | ta Compliance Description |                             | Data |
|                                               | Mr. Male                                                           | Remove & Replace Curb Ra  | mp With | N/A                                          | Ramp Length (in)      | 95.0 | Yes                       | BlendTrans Slope (%)        | 1.0  |
|                                               |                                                                    | Two New Directional Ramps | amps or | No                                           | Ramp Width (in)       | 38.0 | Yes                       | BlendTrans XSlope (%)       | 0.1  |
|                                               |                                                                    | Equivalent.               |         | N/A                                          | Flare Type LT         | N/A  | N/A                       | Flare Type RT               | N/A  |
|                                               |                                                                    |                           |         | N/A                                          | Flare Slope LT (%)    | N/A  | N/A                       | Flare Slope RT (%)          | N/A  |
|                                               |                                                                    |                           |         | N/A                                          | Flare Traversable LT? | N/A  | N/A                       | Flare Traversable RT?       | N/A  |
|                                               | Call Some                                                          |                           |         | N/A                                          | Landing Length (in)   | N/A  | N/A                       | DWS Provided?               | N/A  |
|                                               |                                                                    | Surveyor Notes:           |         | N/A                                          | Landing Width (in)    | N/A  | N/A                       | DWS Contrast?               | N/A  |
|                                               |                                                                    | N/A                       |         | N/A                                          | Landing Slope (%)     | N/A  | N/A                       | DWS Length (in)             | N/A  |
|                                               |                                                                    |                           |         | N/A                                          | Landing X Slope (%)   | N/A  | N/A                       | DWS Full Width?             | N/A  |
| the the                                       | Sa Mala                                                            |                           |         | N/A                                          | Landing Curb? (Y/N)   | N/A  | N/A                       | DWS Offset (in)             | N/A  |
| LA ALA AND AND AND AND AND AND AND AND AND AN |                                                                    |                           |         | N/A                                          | Shared Landing?       | N/A  |                           |                             |      |
|                                               |                                                                    | PROW/ADA:                 |         | N/A                                          | Gutter Ponding?       | N/A  | N/A                       | Gutter Slope (%)            | N/A  |
|                                               |                                                                    | Not Found, R304.5.1       |         | N/A                                          | Gutter Lip Ht (in)    | N/A  | N/A                       | Gutter X Slope (%)          | N/A  |
|                                               | 11 1 1                                                             | ·····, ·····              |         | N/A                                          | Painted X Walk1?      | No   | N/A                       | Painted X Walk2?            | N/A  |
| Carrier Line 191 192                          |                                                                    |                           |         | X Walk 1 Direction                           | To W                  |      | X Walk 2 Direction        | N/A                         |      |
| A PARAMAN                                     | 8                                                                  |                           |         | X Walk 1 Width (in)                          | N/A                   |      | X Walk 2 Width (in)       | N/A                         |      |
| Street 1 Name WOOD DUCK CROSSING DR           |                                                                    |                           |         |                                              | X Walk 1 Slope (%)    | 4.1  |                           | X Walk 2 Slope (%)          | N/A  |
| Stop Condition-Street 1                       | None                                                               |                           |         |                                              | X Walk 1 X Slope (%)  | 0.3  |                           | X Walk 2 X Slope (%)        | N/A  |
| Street 2 Name                                 | N/A                                                                |                           |         | N/A                                          | Ramp inside XWalk1?   | N/A  | N/A                       | Ramp inside XWalk2?         | N/A  |
| Stop Condition-Street 2                       | N/A                                                                |                           |         |                                              | Road Slope (%)        | 0.3  |                           | Clear Space?                | N/A  |
|                                               |                                                                    |                           |         |                                              | Road X Slope (%)      | 4.1  | N/A                       | Clear Space to XWalk (in)   | N/A  |
|                                               |                                                                    |                           |         | N/A                                          | Any Obstructions?     | N/A  | N/A                       | Storm Grate/Utility Hazard? | N/A  |
|                                               |                                                                    | Total Cost: \$            | 3200.00 |                                              | Obstruction Type      |      |                           | Storm Grate/Utility Type    |      |
|                                               |                                                                    |                           |         |                                              |                       | N/A  |                           |                             | N/A  |