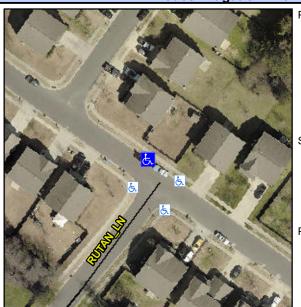

## Access Compliance Report Public Rights-of-Way (Curb Ramps)

Intersection ID: 10036624Main Street: RUTAN\_LNCross Street: ALLISON\_FOREST\_TRLocation: NWADA ID: 0B628757534CRamp Type: PerpInitial Pass/Fail: Fail Overall Compliance: No Severity Score: 8.75