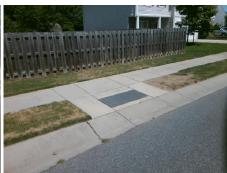

## Field Measurements/Component Compliance

Street 1 Name
ALLISON FOREST TR
Stop Condition-Street 2
None
Street 2 Name
N/A
Stop Condition-Street 1
N/A

Total Cost: \$ 1850.00

| Field Measurements/Component Compliance |                       |       |      |                             |      |
|-----------------------------------------|-----------------------|-------|------|-----------------------------|------|
| Compliance Description                  |                       | Data  | Comp | liance Description          | Data |
| N/A                                     | Ramp Length (in)      | 45.0  | Yes  | Ramp Slope (%)              | 6.1  |
| No                                      | Ramp Width (in)       | 47.0  | Yes  | Ramp XSlope (%)             | 0.1  |
| N/A                                     | Flare Type LT         | N/A   | N/A  | Flare Type RT               | N/A  |
| N/A                                     | Flare Slope LT (%)    | N/A   | N/A  | Flare Slope RT (%)          | N/A  |
| N/A                                     | Flare Traversable LT? | N/A   | N/A  | Flare Traversable RT?       | N/A  |
| N/A                                     | Landing Length (in)   | N/A   | N/A  | DWS Provided?               | N/A  |
| N/A                                     | Landing Width (in)    | N/A   | N/A  | DWS Contrast?               | N/A  |
| N/A                                     | Landing Slope (%)     | N/A   | N/A  | DWS Length (in)             | N/A  |
| N/A                                     | Landing X Slope (%)   | N/A   | N/A  | DWS Full Width?             | N/A  |
| N/A                                     | Landing Curb? (Y/N)   | N/A   | N/A  | DWS Offset (in)             | N/A  |
| N/A                                     | Shared Landing?       | N/A   |      |                             |      |
| N/A                                     | Gutter Ponding?       | N/A   | N/A  | Gutter Slope (%)            | N/A  |
| N/A                                     | Gutter Lip Ht (in)    | N/A   | N/A  | Gutter X Slope (%)          | N/A  |
| N/A                                     | Painted X Walk1?      | No    | N/A  | Painted X Walk2?            | N/A  |
|                                         | X Walk 1 Direction    | To SW |      | X Walk 2 Direction          | N/A  |
| N/A                                     | X Walk 1 Width (in)   | N/A   | N/A  | X Walk 2 Width (in)         | N/A  |
|                                         | X Walk 1 Slope (%)    | 3.2   |      | X Walk 2 Slope (%)          | N/A  |
|                                         | X Walk 1 X Slope (%)  | 0.5   |      | X Walk 2 X Slope (%)        | N/A  |
| N/A                                     | Ramp inside XWalk1?   | N/A   | N/A  | Ramp inside XWalk2?         | N/A  |
|                                         | Road Slope (%)        | N/A   | N/A  | Clear Space?                | N/A  |
|                                         | Road X Slope (%)      | N/A   | N/A  | Clear Space to XWalk (in)   | N/A  |
| N/A                                     | Any Obstructions?     | N/A   | N/A  | Storm Grate/Utility Hazard? | N/A  |
|                                         | Obstruction Type      |       | l    | Storm Grate/Utility Type    |      |
|                                         |                       | N/A   |      |                             | N/A  |
|                                         |                       |       | Yes  | Surface Condition? (G/P)    | Good |
|                                         |                       |       |      |                             |      |