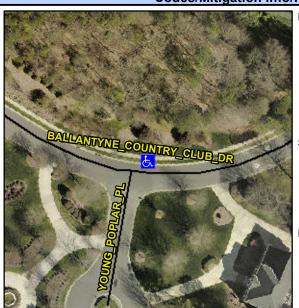

## Access Compliance Report Public Rights-of-Way (Curb Ramps)

Intersection ID: 27641 Main Street: BALLANTYNE\_COUNTRY\_CLUBrobs Street: YOUNG\_POPLAR\_PL Location: NE

ADA ID: 0B670A267713 Ramp Type: Perp Initial Pass/Fail: Fail Overall Compliance: No Severity Score: 26.25

## Field Measurements/Component Compliance

| Street 1 Name      | BALLANTYNE COUNTRY CLUB DR |
|--------------------|----------------------------|
| Stop Condition-Str | reet 2 None                |
| Street 2 Name      | N/A                        |
| Stop Condition-Str | reet 1 N/A                 |