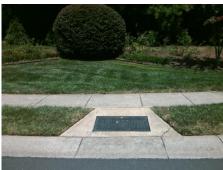

| Possible Solutions:           | Con |
|-------------------------------|-----|
| Remove & Replace Entire Ramp. | N/A |
|                               | Yes |
|                               | N/A |
|                               | N/A |
|                               | N/A |
|                               | N/A |
| Surveyor Notes:               | N/A |
| N/A                           | N/A |
|                               | N/A |
|                               | N/A |
|                               | N/A |
| PROW/ADA:                     | N/A |
| Not Found, R304.2.2           | N/A |
|                               | N/A |
|                               | N/A |
|                               | N/A |

| American property and the second |    |
|----------------------------------|----|
|                                  |    |
|                                  | -V |

Total Cost:

1850.00

| Comp | liance Description    | Data | Comp | liance Description          | Data |
|------|-----------------------|------|------|-----------------------------|------|
| N/A  | Ramp Length (in)      | 48.0 | No   | Ramp Slope (%)              | 13.2 |
| Yes  | Ramp Width (in)       | 48.0 | Yes  | Ramp XSlope (%)             | 3.6  |
| N/A  | Flare Type LT         | N/A  | N/A  | Flare Type RT               | N/A  |
| N/A  | Flare Slope LT (%)    | N/A  | N/A  | Flare Slope RT (%)          | N/A  |
| N/A  | Flare Traversable LT? | N/A  | N/A  | Flare Traversable RT?       | N/A  |
| N/A  | Landing Length (in)   | N/A  | N/A  | DWS Provided?               | N/A  |
| N/A  | Landing Width (in)    | N/A  | N/A  | DWS Contrast?               | N/A  |
| N/A  | Landing Slope (%)     | N/A  | N/A  | DWS Length (in)             | N/A  |
| N/A  | Landing X Slope (%)   | N/A  | N/A  | DWS Full Width?             | N/A  |
| N/A  | Landing Curb? (Y/N)   | N/A  | N/A  | DWS Offset (in)             | N/A  |
| N/A  | Shared Landing?       | N/A  |      |                             |      |
| N/A  | Gutter Ponding?       | N/A  | N/A  | Gutter Slope (%)            | N/A  |
| N/A  | Gutter Lip Ht (in)    | N/A  | N/A  | Gutter X Slope (%)          | N/A  |
| N/A  | Painted X Walk1?      | No   | N/A  | Painted X Walk2?            | N/A  |
|      | X Walk 1 Direction    | To S |      | X Walk 2 Direction          | N/A  |
| N/A  | X Walk 1 Width (in)   | N/A  | N/A  | X Walk 2 Width (in)         | N/A  |
|      | X Walk 1 Slope (%)    | 5.9  |      | X Walk 2 Slope (%)          | N/A  |
|      | X Walk 1 X Slope (%)  | 3.7  |      | X Walk 2 X Slope (%)        | N/A  |
| N/A  | Ramp inside XWalk1?   | N/A  | N/A  | Ramp inside XWalk2?         | N/A  |
|      | Road Slope (%)        | N/A  | N/A  | Clear Space?                | N/A  |
|      | Road X Slope (%)      | N/A  | N/A  | Clear Space to XWalk (in)   | N/A  |
| N/A  | Any Obstructions?     | N/A  | N/A  | Storm Grate/Utility Hazard? | N/A  |
|      | Obstruction Type      |      |      | Storm Grate/Utility Type    |      |
|      |                       | N/A  |      |                             | N/A  |
|      |                       |      | Yes  | Surface Condition? (G/P)    | Good |
|      |                       |      |      |                             |      |