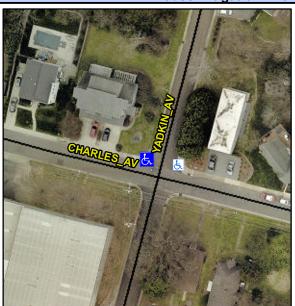

## Access Compliance Report Public Rights-of-Way (Curb Ramps)

Intersection ID: 10522Main Street:CHARLES\_AVCross Street:YADKIN\_AVLocation:NWADA ID: 0B6F3C6ADB27Ramp Type:BlendTrans2Initial Pass/Fail:FailOverall Compliance:NoSeverity Score:25

## Field Measurements/Component Compliance

Street 1 Name

YADKIN AV
Stop Condition-Street 1

StopSign
Street 2 Name

N/A
Stop Condition-Street 2

N/A

| Possible Solution                                                        |            |
|--------------------------------------------------------------------------|------------|
| Possible Solutions:                                                      |            |
| Remove & Replace Curb Ramp With Two New Directional Ramps or Equivalent. | <br> -<br> |
|                                                                          | <br>       |
| Surveyor Notes:                                                          |            |
| N/A                                                                      |            |
| PROW/ADA:                                                                |            |
| Not Found, R304.5.3                                                      | !          |
|                                                                          |            |
|                                                                          |            |