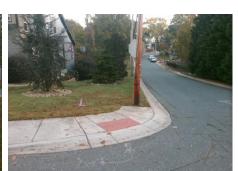

## Access Compliance Report Public Rights-of-Way (Curb Ramps)

Intersection ID: 10522Main Street:CHARLES\_AVCross Street:YADKIN\_AVLocation:NWADA ID: 0B6F3C6ADB27Ramp Type:BlendTrans2Initial Pass/Fail:FailOverall Compliance:NoSeverity Score:25

## Field Measurements/Component Compliance

Street 1 Name

YADKIN AV
Stop Condition-Street 1

StopSign
Street 2 Name

N/A
Stop Condition-Street 2

N/A

| Possible Solution                                                        |            |
|--------------------------------------------------------------------------|------------|
| Possible Solutions:                                                      |            |
| Remove & Replace Curb Ramp With Two New Directional Ramps or Equivalent. | <br> -<br> |
|                                                                          | <br>       |
| Surveyor Notes:                                                          |            |
| N/A                                                                      |            |
| PROW/ADA:                                                                |            |
| Not Found, R304.5.3                                                      | !          |
|                                                                          |            |
|                                                                          |            |