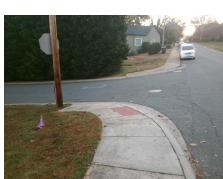

## Access Compliance Report Public Rights-of-Way (Curb Ramps)

Intersection ID: 10522Main Street:CHARLES\_AVCross Street:YADKIN\_AVLocation:NWADA ID: 0B6F3C6ADB27Ramp Type:BlendTrans2Initial Pass/Fail:FailOverall Compliance:NoSeverity Score:25

## Field Measurements/Component Compliance

Street 1 Name

YADKIN AV
Stop Condition-Street 1

StopSign
Street 2 Name

N/A
Stop Condition-Street 2

N/A

| Possible Solution                                                        |            |
|--------------------------------------------------------------------------|------------|
| Possible Solutions:                                                      |            |
| Remove & Replace Curb Ramp With Two New Directional Ramps or Equivalent. | <br> -<br> |
|                                                                          | <br>       |
| Surveyor Notes:                                                          |            |
| N/A                                                                      |            |
| PROW/ADA:                                                                |            |
| Not Found, R304.5.3                                                      | !          |
|                                                                          |            |
|                                                                          |            |