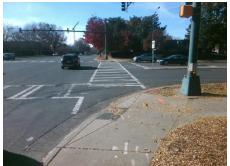

## Access Compliance Report Public Rights-of-Way (Curb Ramps)

Intersection ID: 19799 Main Street: SHARON\_RD Cross Street: COLONY\_RD Location: N

ADA ID: 0B788D703E5B Ramp Type: PerpDiag Initial Pass/Fail: Fail Overall Compliance: No Severity Score: 12.5

## Field Measurements/Component Compliance

Street 1 Name

COLONY RD
Stop Condition-Street 2

Signal
Street 2 Name

Stop Condition-Street 1

Signal

Total Cost: \$ 3400.00

| Field Measurements/Component Compilance |                       |       |                             |                             |       |  |
|-----------------------------------------|-----------------------|-------|-----------------------------|-----------------------------|-------|--|
| Compliance Description                  |                       | Data  | Data Compliance Description |                             | Data  |  |
| N/A                                     | Ramp Length (in)      | 26.0  | No                          | Ramp Slope (%)              | 8.6   |  |
| Yes                                     | Ramp Width (in)       | 48.0  | Yes                         | Ramp XSlope (%)             | 1.7   |  |
| N/A                                     | Flare Type LT         | N/A   | N/A                         | Flare Type RT               | N/A   |  |
| N/A                                     | Flare Slope LT (%)    | N/A   | N/A                         | Flare Slope RT (%)          | N/A   |  |
| N/A                                     | Flare Traversable LT? | N/A   | N/A                         | Flare Traversable RT?       | N/A   |  |
| N/A                                     | Landing Length (in)   | N/A   | N/A                         | DWS Provided?               | N/A   |  |
| N/A                                     | Landing Width (in)    | N/A   | N/A                         | DWS Contrast?               | N/A   |  |
| N/A                                     | Landing Slope (%)     | N/A   | N/A                         | DWS Length (in)             | N/A   |  |
| N/A                                     | Landing X Slope (%)   | N/A   | N/A                         | DWS Full Width?             | N/A   |  |
| N/A                                     | Landing Curb? (Y/N)   | N/A   | N/A                         | DWS Offset (in)             | N/A   |  |
| N/A                                     | Shared Landing?       | N/A   |                             |                             |       |  |
| N/A                                     | Gutter Ponding?       | N/A   | N/A                         | Gutter Slope (%)            | N/A   |  |
| N/A                                     | Gutter Lip Ht (in)    | N/A   | N/A                         | Gutter X Slope (%)          | N/A   |  |
| N/A                                     | Painted X Walk1?      | Yes   | N/A                         | Painted X Walk2?            | Yes   |  |
|                                         | X Walk 1 Direction    | To SW |                             | X Walk 2 Direction          | To SE |  |
| N/A                                     | X Walk 1 Width (in)   | 112.0 | N/A                         | X Walk 2 Width (in)         | 108.0 |  |
|                                         | X Walk 1 Slope (%)    | 2.3   |                             | X Walk 2 Slope (%)          | 3.7   |  |
|                                         | X Walk 1 X Slope (%)  | 3.1   |                             | X Walk 2 X Slope (%)        | 4.4   |  |
| N/A                                     | Ramp inside XWalk1?   | Yes   | N/A                         | Ramp inside XWalk2?         | No    |  |
|                                         | Road Slope (%)        | 1.5   | N/A                         | Clear Space?                | N/A   |  |
|                                         | Road X Slope (%)      | 4.6   | N/A                         | Clear Space to XWalk (in)   | N/A   |  |
| N/A                                     | Any Obstructions?     | N/A   | N/A                         | Storm Grate/Utility Hazard? | N/A   |  |
|                                         | Obstruction Type      |       |                             | Storm Grate/Utility Type    |       |  |
|                                         |                       | N/A   |                             |                             | N/A   |  |
|                                         |                       |       | Yes                         | Surface Condition? (G/P)    | Good  |  |
|                                         |                       |       |                             |                             |       |  |