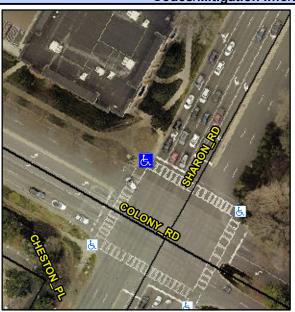

## Access Compliance Report Public Rights-of-Way (Curb Ramps)

Intersection ID: 19799 Main Street: SHARON\_RD Cross Street: COLONY\_RD Location: N

ADA ID: 0B788D703E5B Ramp Type: PerpDiag Initial Pass/Fail: Fail Overall Compliance: No Severity Score: 12.5

## Field Measurements/Component Compliance

Street 1 Name

COLONY RD
Stop Condition-Street 2

Signal
Street 2 Name

Stop Condition-Street 1

Signal

Total Cost: \$ 3400.00

| Field Measurements/Component Compilance |                       |       |                             |                             |       |  |
|-----------------------------------------|-----------------------|-------|-----------------------------|-----------------------------|-------|--|
| Compliance Description                  |                       | Data  | Data Compliance Description |                             | Data  |  |
| N/A                                     | Ramp Length (in)      | 26.0  | No                          | Ramp Slope (%)              | 8.6   |  |
| Yes                                     | Ramp Width (in)       | 48.0  | Yes                         | Ramp XSlope (%)             | 1.7   |  |
| N/A                                     | Flare Type LT         | N/A   | N/A                         | Flare Type RT               | N/A   |  |
| N/A                                     | Flare Slope LT (%)    | N/A   | N/A                         | Flare Slope RT (%)          | N/A   |  |
| N/A                                     | Flare Traversable LT? | N/A   | N/A                         | Flare Traversable RT?       | N/A   |  |
| N/A                                     | Landing Length (in)   | N/A   | N/A                         | DWS Provided?               | N/A   |  |
| N/A                                     | Landing Width (in)    | N/A   | N/A                         | DWS Contrast?               | N/A   |  |
| N/A                                     | Landing Slope (%)     | N/A   | N/A                         | DWS Length (in)             | N/A   |  |
| N/A                                     | Landing X Slope (%)   | N/A   | N/A                         | DWS Full Width?             | N/A   |  |
| N/A                                     | Landing Curb? (Y/N)   | N/A   | N/A                         | DWS Offset (in)             | N/A   |  |
| N/A                                     | Shared Landing?       | N/A   |                             |                             |       |  |
| N/A                                     | Gutter Ponding?       | N/A   | N/A                         | Gutter Slope (%)            | N/A   |  |
| N/A                                     | Gutter Lip Ht (in)    | N/A   | N/A                         | Gutter X Slope (%)          | N/A   |  |
| N/A                                     | Painted X Walk1?      | Yes   | N/A                         | Painted X Walk2?            | Yes   |  |
|                                         | X Walk 1 Direction    | To SW |                             | X Walk 2 Direction          | To SE |  |
| N/A                                     | X Walk 1 Width (in)   | 112.0 | N/A                         | X Walk 2 Width (in)         | 108.0 |  |
|                                         | X Walk 1 Slope (%)    | 2.3   |                             | X Walk 2 Slope (%)          | 3.7   |  |
|                                         | X Walk 1 X Slope (%)  | 3.1   |                             | X Walk 2 X Slope (%)        | 4.4   |  |
| N/A                                     | Ramp inside XWalk1?   | Yes   | N/A                         | Ramp inside XWalk2?         | No    |  |
|                                         | Road Slope (%)        | 1.5   | N/A                         | Clear Space?                | N/A   |  |
|                                         | Road X Slope (%)      | 4.6   | N/A                         | Clear Space to XWalk (in)   | N/A   |  |
| N/A                                     | Any Obstructions?     | N/A   | N/A                         | Storm Grate/Utility Hazard? | N/A   |  |
|                                         | Obstruction Type      |       |                             | Storm Grate/Utility Type    |       |  |
|                                         |                       | N/A   |                             |                             | N/A   |  |
|                                         |                       |       | Yes                         | Surface Condition? (G/P)    | Good  |  |
|                                         |                       |       |                             |                             |       |  |