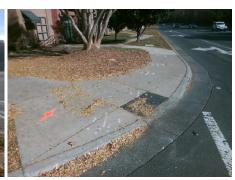

## Access Compliance Report Public Rights-of-Way (Curb Ramps)

Intersection ID: 19799 Main Street: SHARON\_RD Cross Street: COLONY\_RD Location: N

ADA ID: 0B788D703E5B Ramp Type: PerpDiag Initial Pass/Fail: Fail Overall Compliance: No Severity Score: 12.5

## Field Measurements/Component Compliance

Street 1 Name

COLONY RD
Stop Condition-Street 2

Signal
Street 2 Name

Stop Condition-Street 1

Signal

Total Cost: \$ 3400.00

| Field Measurements/Component Compilance |                       |       |                             |                             |       |  |
|-----------------------------------------|-----------------------|-------|-----------------------------|-----------------------------|-------|--|
| Compliance Description                  |                       | Data  | Data Compliance Description |                             | Data  |  |
| N/A                                     | Ramp Length (in)      | 26.0  | No                          | Ramp Slope (%)              | 8.6   |  |
| Yes                                     | Ramp Width (in)       | 48.0  | Yes                         | Ramp XSlope (%)             | 1.7   |  |
| N/A                                     | Flare Type LT         | N/A   | N/A                         | Flare Type RT               | N/A   |  |
| N/A                                     | Flare Slope LT (%)    | N/A   | N/A                         | Flare Slope RT (%)          | N/A   |  |
| N/A                                     | Flare Traversable LT? | N/A   | N/A                         | Flare Traversable RT?       | N/A   |  |
| N/A                                     | Landing Length (in)   | N/A   | N/A                         | DWS Provided?               | N/A   |  |
| N/A                                     | Landing Width (in)    | N/A   | N/A                         | DWS Contrast?               | N/A   |  |
| N/A                                     | Landing Slope (%)     | N/A   | N/A                         | DWS Length (in)             | N/A   |  |
| N/A                                     | Landing X Slope (%)   | N/A   | N/A                         | DWS Full Width?             | N/A   |  |
| N/A                                     | Landing Curb? (Y/N)   | N/A   | N/A                         | DWS Offset (in)             | N/A   |  |
| N/A                                     | Shared Landing?       | N/A   |                             |                             |       |  |
| N/A                                     | Gutter Ponding?       | N/A   | N/A                         | Gutter Slope (%)            | N/A   |  |
| N/A                                     | Gutter Lip Ht (in)    | N/A   | N/A                         | Gutter X Slope (%)          | N/A   |  |
| N/A                                     | Painted X Walk1?      | Yes   | N/A                         | Painted X Walk2?            | Yes   |  |
|                                         | X Walk 1 Direction    | To SW |                             | X Walk 2 Direction          | To SE |  |
| N/A                                     | X Walk 1 Width (in)   | 112.0 | N/A                         | X Walk 2 Width (in)         | 108.0 |  |
|                                         | X Walk 1 Slope (%)    | 2.3   |                             | X Walk 2 Slope (%)          | 3.7   |  |
|                                         | X Walk 1 X Slope (%)  | 3.1   |                             | X Walk 2 X Slope (%)        | 4.4   |  |
| N/A                                     | Ramp inside XWalk1?   | Yes   | N/A                         | Ramp inside XWalk2?         | No    |  |
|                                         | Road Slope (%)        | 1.5   | N/A                         | Clear Space?                | N/A   |  |
|                                         | Road X Slope (%)      | 4.6   | N/A                         | Clear Space to XWalk (in)   | N/A   |  |
| N/A                                     | Any Obstructions?     | N/A   | N/A                         | Storm Grate/Utility Hazard? | N/A   |  |
|                                         | Obstruction Type      |       |                             | Storm Grate/Utility Type    |       |  |
|                                         |                       | N/A   |                             |                             | N/A   |  |
|                                         |                       |       | Yes                         | Surface Condition? (G/P)    | Good  |  |
|                                         |                       |       |                             |                             |       |  |