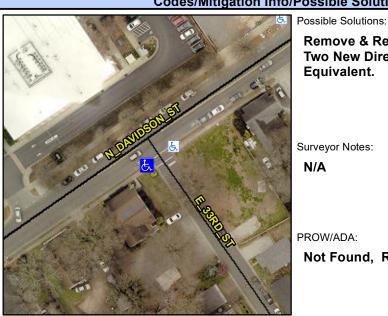

## **Access Compliance Report Public Rights-of-Way** (Curb Ramps)

Intersection ID: 10272 Main Street: E 33RD ST Cross Street: N\_DAVIDSON\_ST Location:

ADA ID: 0B7C523F7768 Ramp Type: BlendTrans1 Initial Pass/Fail: Fail **Overall Compliance: No** Severity Score: 33.75

## **Codes/Mitigation Info/Possible Solution**

## Field Measurements/Component Compliance

E 33RD ST Street 1 Name Stop Condition-Street 1 StopSign Street 2 Name Stop Condition-Street 2

Remove & Replace Curb Ramp With Two New Directional Ramps or Equivalent.

Surveyor Notes: N/A

Not Found, R304.5.1, R304.5.3

PROW/ADA: N/A N/A Total Cost:

3200.00

| Field Measurements/Component Compilance |                       |       |                        |                             |      |
|-----------------------------------------|-----------------------|-------|------------------------|-----------------------------|------|
| Compliance Description Date             |                       | Data  | Compliance Description |                             | Data |
| N/A                                     | Ramp Length (in)      | 112.0 | Yes                    | BlendTrans Slope (%)        | 0.6  |
| No                                      | Ramp Width (in)       | 47.0  | No                     | BlendTrans XSlope (%)       | 10.4 |
| N/A                                     | Flare Type LT         | N/A   | N/A                    | Flare Type RT               | N/A  |
| N/A                                     | Flare Slope LT (%)    | N/A   | N/A                    | Flare Slope RT (%)          | N/A  |
| N/A                                     | Flare Traversable LT? | N/A   | N/A                    | Flare Traversable RT?       | N/A  |
| N/A                                     | Landing Length (in)   | N/A   | N/A                    | DWS Provided?               | N/A  |
| N/A                                     | Landing Width (in)    | N/A   | N/A                    | DWS Contrast?               | N/A  |
| N/A                                     | Landing Slope (%)     | N/A   | N/A                    | DWS Length (in)             | N/A  |
| N/A                                     | Landing X Slope (%)   | N/A   | N/A                    | DWS Full Width?             | N/A  |
| N/A                                     | Landing Curb? (Y/N)   | N/A   | N/A                    | DWS Offset (in)             | N/A  |
| N/A                                     | Shared Landing?       | N/A   |                        |                             |      |
| N/A                                     | Gutter Ponding?       | N/A   | N/A                    | Gutter Slope (%)            | N/A  |
| N/A                                     | Gutter Lip Ht (in)    | N/A   | N/A                    | Gutter X Slope (%)          | N/A  |
| N/A                                     | Painted X Walk1?      | Yes   | N/A                    | Painted X Walk2?            | N/A  |
|                                         | X Walk 1 Direction    | To NE |                        | X Walk 2 Direction          | N/A  |
|                                         | X Walk 1 Width (in)   | 108.0 |                        | X Walk 2 Width (in)         | N/A  |
|                                         | X Walk 1 Slope (%)    | 2.2   |                        | X Walk 2 Slope (%)          | N/A  |
|                                         | X Walk 1 X Slope (%)  | 3.3   |                        | X Walk 2 X Slope (%)        | N/A  |
| N/A                                     | Ramp inside XWalk1?   | Yes   | N/A                    | Ramp inside XWalk2?         | N/A  |
|                                         | Road Slope (%)        | 3.3   |                        | Clear Space?                | N/A  |
|                                         | Road X Slope (%)      | 2.2   | N/A                    | Clear Space to XWalk (in)   | N/A  |
| N/A                                     | Any Obstructions?     | N/A   | N/A                    | Storm Grate/Utility Hazard? | N/A  |
|                                         | Obstruction Type      |       |                        | Storm Grate/Utility Type    |      |
|                                         |                       | N/A   | l                      |                             | N/A  |
|                                         |                       |       | Yes                    | Surface Condition? (G/P)    | Good |
|                                         |                       |       | No                     | Curb Slope (%)              | 14.5 |