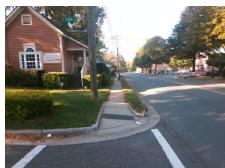

## **Access Compliance Report Public Rights-of-Way** (Curb Ramps)

Intersection ID: 10272 Main Street: E 33RD ST Cross Street: N\_DAVIDSON\_ST Location:

ADA ID: 0B7C523F7768 Ramp Type: BlendTrans1 Initial Pass/Fail: Fail **Overall Compliance: No** Severity Score: 33.75

## Field Measurements/Component Compliance

E 33RD ST Street 1 Name Stop Condition-Street 1 StopSign Street 2 Name Stop Condition-Street 2

Remove & Replace Curb Ramp With Two New Directional Ramps or Equivalent.

Surveyor Notes: N/A

Not Found, R304.5.1, R304.5.3

PROW/ADA: N/A N/A Total Cost:

3200.00

| Field Measurements/Component Compilance |                       |       |                        |                             |      |
|-----------------------------------------|-----------------------|-------|------------------------|-----------------------------|------|
| Compliance Description Date             |                       | Data  | Compliance Description |                             | Data |
| N/A                                     | Ramp Length (in)      | 112.0 | Yes                    | BlendTrans Slope (%)        | 0.6  |
| No                                      | Ramp Width (in)       | 47.0  | No                     | BlendTrans XSlope (%)       | 10.4 |
| N/A                                     | Flare Type LT         | N/A   | N/A                    | Flare Type RT               | N/A  |
| N/A                                     | Flare Slope LT (%)    | N/A   | N/A                    | Flare Slope RT (%)          | N/A  |
| N/A                                     | Flare Traversable LT? | N/A   | N/A                    | Flare Traversable RT?       | N/A  |
| N/A                                     | Landing Length (in)   | N/A   | N/A                    | DWS Provided?               | N/A  |
| N/A                                     | Landing Width (in)    | N/A   | N/A                    | DWS Contrast?               | N/A  |
| N/A                                     | Landing Slope (%)     | N/A   | N/A                    | DWS Length (in)             | N/A  |
| N/A                                     | Landing X Slope (%)   | N/A   | N/A                    | DWS Full Width?             | N/A  |
| N/A                                     | Landing Curb? (Y/N)   | N/A   | N/A                    | DWS Offset (in)             | N/A  |
| N/A                                     | Shared Landing?       | N/A   |                        |                             |      |
| N/A                                     | Gutter Ponding?       | N/A   | N/A                    | Gutter Slope (%)            | N/A  |
| N/A                                     | Gutter Lip Ht (in)    | N/A   | N/A                    | Gutter X Slope (%)          | N/A  |
| N/A                                     | Painted X Walk1?      | Yes   | N/A                    | Painted X Walk2?            | N/A  |
|                                         | X Walk 1 Direction    | To NE |                        | X Walk 2 Direction          | N/A  |
|                                         | X Walk 1 Width (in)   | 108.0 |                        | X Walk 2 Width (in)         | N/A  |
|                                         | X Walk 1 Slope (%)    | 2.2   |                        | X Walk 2 Slope (%)          | N/A  |
|                                         | X Walk 1 X Slope (%)  | 3.3   |                        | X Walk 2 X Slope (%)        | N/A  |
| N/A                                     | Ramp inside XWalk1?   | Yes   | N/A                    | Ramp inside XWalk2?         | N/A  |
|                                         | Road Slope (%)        | 3.3   |                        | Clear Space?                | N/A  |
|                                         | Road X Slope (%)      | 2.2   | N/A                    | Clear Space to XWalk (in)   | N/A  |
| N/A                                     | Any Obstructions?     | N/A   | N/A                    | Storm Grate/Utility Hazard? | N/A  |
|                                         | Obstruction Type      |       |                        | Storm Grate/Utility Type    |      |
|                                         |                       | N/A   | l                      |                             | N/A  |
|                                         |                       |       | Yes                    | Surface Condition? (G/P)    | Good |
|                                         |                       |       | No                     | Curb Slope (%)              | 14.5 |