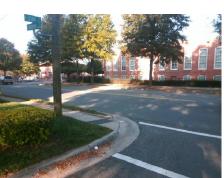

## **Access Compliance Report Public Rights-of-Way** (Curb Ramps)

Intersection ID: 10272 Main Street: E 33RD ST Cross Street: N\_DAVIDSON\_ST Location:

ADA ID: 0B7C523F7768 Ramp Type: BlendTrans1 Initial Pass/Fail: Fail **Overall Compliance: No** Severity Score: 33.75

## Field Measurements/Component Compliance

E 33RD ST Street 1 Name Stop Condition-Street 1 StopSign Street 2 Name Stop Condition-Street 2

Remove & Replace Curb Ramp With Two New Directional Ramps or Equivalent.

Surveyor Notes: N/A

Not Found, R304.5.1, R304.5.3

PROW/ADA: N/A N/A Total Cost:

3200.00

| Field Measurements/Component Compilance |                       |       |                        |                             |      |
|-----------------------------------------|-----------------------|-------|------------------------|-----------------------------|------|
| Compliance Description Date             |                       | Data  | Compliance Description |                             | Data |
| N/A                                     | Ramp Length (in)      | 112.0 | Yes                    | BlendTrans Slope (%)        | 0.6  |
| No                                      | Ramp Width (in)       | 47.0  | No                     | BlendTrans XSlope (%)       | 10.4 |
| N/A                                     | Flare Type LT         | N/A   | N/A                    | Flare Type RT               | N/A  |
| N/A                                     | Flare Slope LT (%)    | N/A   | N/A                    | Flare Slope RT (%)          | N/A  |
| N/A                                     | Flare Traversable LT? | N/A   | N/A                    | Flare Traversable RT?       | N/A  |
| N/A                                     | Landing Length (in)   | N/A   | N/A                    | DWS Provided?               | N/A  |
| N/A                                     | Landing Width (in)    | N/A   | N/A                    | DWS Contrast?               | N/A  |
| N/A                                     | Landing Slope (%)     | N/A   | N/A                    | DWS Length (in)             | N/A  |
| N/A                                     | Landing X Slope (%)   | N/A   | N/A                    | DWS Full Width?             | N/A  |
| N/A                                     | Landing Curb? (Y/N)   | N/A   | N/A                    | DWS Offset (in)             | N/A  |
| N/A                                     | Shared Landing?       | N/A   |                        |                             |      |
| N/A                                     | Gutter Ponding?       | N/A   | N/A                    | Gutter Slope (%)            | N/A  |
| N/A                                     | Gutter Lip Ht (in)    | N/A   | N/A                    | Gutter X Slope (%)          | N/A  |
| N/A                                     | Painted X Walk1?      | Yes   | N/A                    | Painted X Walk2?            | N/A  |
|                                         | X Walk 1 Direction    | To NE |                        | X Walk 2 Direction          | N/A  |
|                                         | X Walk 1 Width (in)   | 108.0 |                        | X Walk 2 Width (in)         | N/A  |
|                                         | X Walk 1 Slope (%)    | 2.2   |                        | X Walk 2 Slope (%)          | N/A  |
|                                         | X Walk 1 X Slope (%)  | 3.3   |                        | X Walk 2 X Slope (%)        | N/A  |
| N/A                                     | Ramp inside XWalk1?   | Yes   | N/A                    | Ramp inside XWalk2?         | N/A  |
|                                         | Road Slope (%)        | 3.3   |                        | Clear Space?                | N/A  |
|                                         | Road X Slope (%)      | 2.2   | N/A                    | Clear Space to XWalk (in)   | N/A  |
| N/A                                     | Any Obstructions?     | N/A   | N/A                    | Storm Grate/Utility Hazard? | N/A  |
|                                         | Obstruction Type      |       |                        | Storm Grate/Utility Type    |      |
|                                         |                       | N/A   | l                      |                             | N/A  |
|                                         |                       |       | Yes                    | Surface Condition? (G/P)    | Good |
|                                         |                       |       | No                     | Curb Slope (%)              | 14.5 |