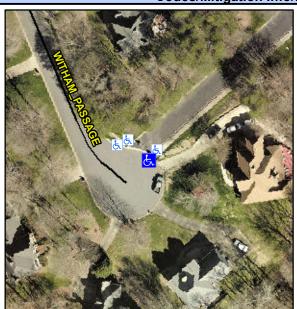

## **Access Compliance Report Public Rights-of-Way** (Curb Ramps)

Intersection ID: 10018432 Main Street: WITHAM\_PASSAGE Cross Street: N/A Location: ADA ID: 0B7D6F31A98C Ramp Type: Perp Initial Pass/Fail: Fail **Overall Compliance: No** Severity Score: 26.25

**Codes/Mitigation Info/Possible Solution** 

WITHAM PASSAGE Street 1 Name Stop Condition-Street 2 None Street 2 Name N/A Stop Condition-Street 1 N/A

| ,             | 71 OSSIBIE SOIGHOIT           |   |
|---------------|-------------------------------|---|
| San Political | Possible Solutions:           | 9 |
| j             | Remove & Replace Entire Ramp. | 1 |
| ١             |                               | ١ |
|               |                               | N |
| 1000          |                               | 1 |
| 1             |                               | 1 |
|               |                               | 1 |
|               | Surveyor Notes:               | 1 |
|               | N/A                           | 1 |
| ì             |                               | 1 |
| 4000          |                               | 1 |
| 1             |                               | 1 |
|               | PROW/ADA:                     | 1 |
| 10 M          | Not Found, R304.2.2           | N |
| 200           |                               | 1 |
|               |                               |   |
| Š             |                               | 1 |
|               |                               |   |
|               |                               |   |
|               |                               | N |
|               |                               |   |