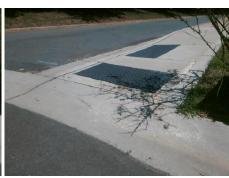

## **Access Compliance Report Public Rights-of-Way** (Curb Ramps)

Intersection ID: 10018432 Main Street: WITHAM\_PASSAGE Cross Street: N/A Location: ADA ID: 0B7D6F31A98C Ramp Type: Perp Initial Pass/Fail: Fail **Overall Compliance: No** Severity Score: 26.25

Total Cost:

1850.00

| Field Measurements/Component Compliance |                       |       |            |       |                         |      |  |  |  |
|-----------------------------------------|-----------------------|-------|------------|-------|-------------------------|------|--|--|--|
| Compliance Description                  |                       | Data  | Compliance |       | Description             | Data |  |  |  |
| N/A                                     | Ramp Length (in)      | 48.5  | No         | Ramp  | Slope (%)               | 12.5 |  |  |  |
| Yes                                     | Ramp Width (in)       | 53.5  | Yes        | Ramp  | XSlope (%)              | 4.3  |  |  |  |
| N/A                                     | Flare Type LT         | N/A   | N/A        | Flare | Type RT                 | N/A  |  |  |  |
| N/A                                     | Flare Slope LT (%)    | N/A   | N/A        | Flare | Slope RT (%)            | N/A  |  |  |  |
| N/A                                     | Flare Traversable LT? | N/A   | N/A        | Flare | Traversable RT?         | N/A  |  |  |  |
| N/A                                     | Landing Length (in)   | N/A   | N/A        | DWS   | Provided?               | N/A  |  |  |  |
| N/A                                     | Landing Width (in)    | N/A   | N/A        | DWS   | Contrast?               | N/A  |  |  |  |
| N/A                                     | Landing Slope (%)     | N/A   | N/A        | DWS   | Length (in)             | N/A  |  |  |  |
| N/A                                     | Landing X Slope (%)   | N/A   | N/A        | DWS   | Full Width?             | N/A  |  |  |  |
| N/A                                     | Landing Curb? (Y/N)   | N/A   | N/A        | DWS   | Offset (in)             | N/A  |  |  |  |
| N/A                                     | Shared Landing?       | N/A   |            |       |                         |      |  |  |  |
| N/A                                     | Gutter Ponding?       | N/A   | N/A        | Gutte | r Slope (%)             | N/A  |  |  |  |
| N/A                                     | Gutter Lip Ht (in)    | N/A   | N/A        | Gutte | r X Slope (%)           | N/A  |  |  |  |
| N/A                                     | Painted X Walk1?      | No    | N/A        | Paint | ed X Walk2?             | N/A  |  |  |  |
|                                         | X Walk 1 Direction    | To SW |            | X Wa  | lk 2 Direction          | N/A  |  |  |  |
| N/A                                     | X Walk 1 Width (in)   | N/A   | N/A        | X Wa  | lk 2 Width (in)         | N/A  |  |  |  |
|                                         | X Walk 1 Slope (%)    | 2.5   |            | X Wa  | lk 2 Slope (%)          | N/A  |  |  |  |
|                                         | X Walk 1 X Slope (%)  | 7.7   |            | X Wa  | lk 2 X Slope (%)        | N/A  |  |  |  |
| N/A                                     | Ramp inside XWalk1?   | N/A   | N/A        | Ramp  | inside XWalk2?          | N/A  |  |  |  |
|                                         | Road Slope (%)        | 7.7   | N/A        | Clear | Space?                  | N/A  |  |  |  |
|                                         | Road X Slope (%)      | 2.5   | N/A        | Clear | Space to XWalk (in)     | N/A  |  |  |  |
| N/A                                     | Any Obstructions?     | N/A   | N/A        | Storm | n Grate/Utility Hazard? | N/A  |  |  |  |
|                                         | Obstruction Type      |       |            | Storm | n Grate/Utility Type    |      |  |  |  |
|                                         |                       | N/A   |            |       |                         | N/A  |  |  |  |
|                                         |                       |       | Yes        | Surfa | ce Condition? (G/P)     | Good |  |  |  |