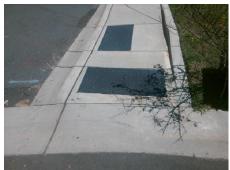

## **Access Compliance Report Public Rights-of-Way** (Curb Ramps)

Intersection ID: 10018432 Main Street: WITHAM\_PASSAGE Cross Street: N/A Location: ADA ID: 0B7D6F31A98C Ramp Type: Perp Initial Pass/Fail: Fail **Overall Compliance: No** Severity Score: 26.25

Total Cost:

1850.00

| Field Measurements/Component Compliance |                       |       |            |       |                         |      |  |  |  |
|-----------------------------------------|-----------------------|-------|------------|-------|-------------------------|------|--|--|--|
| Compliance Description                  |                       | Data  | Compliance |       | Description             | Data |  |  |  |
| N/A                                     | Ramp Length (in)      | 48.5  | No         | Ramp  | Slope (%)               | 12.5 |  |  |  |
| Yes                                     | Ramp Width (in)       | 53.5  | Yes        | Ramp  | XSlope (%)              | 4.3  |  |  |  |
| N/A                                     | Flare Type LT         | N/A   | N/A        | Flare | Type RT                 | N/A  |  |  |  |
| N/A                                     | Flare Slope LT (%)    | N/A   | N/A        | Flare | Slope RT (%)            | N/A  |  |  |  |
| N/A                                     | Flare Traversable LT? | N/A   | N/A        | Flare | Traversable RT?         | N/A  |  |  |  |
| N/A                                     | Landing Length (in)   | N/A   | N/A        | DWS   | Provided?               | N/A  |  |  |  |
| N/A                                     | Landing Width (in)    | N/A   | N/A        | DWS   | Contrast?               | N/A  |  |  |  |
| N/A                                     | Landing Slope (%)     | N/A   | N/A        | DWS   | Length (in)             | N/A  |  |  |  |
| N/A                                     | Landing X Slope (%)   | N/A   | N/A        | DWS   | Full Width?             | N/A  |  |  |  |
| N/A                                     | Landing Curb? (Y/N)   | N/A   | N/A        | DWS   | Offset (in)             | N/A  |  |  |  |
| N/A                                     | Shared Landing?       | N/A   |            |       |                         |      |  |  |  |
| N/A                                     | Gutter Ponding?       | N/A   | N/A        | Gutte | r Slope (%)             | N/A  |  |  |  |
| N/A                                     | Gutter Lip Ht (in)    | N/A   | N/A        | Gutte | r X Slope (%)           | N/A  |  |  |  |
| N/A                                     | Painted X Walk1?      | No    | N/A        | Paint | ed X Walk2?             | N/A  |  |  |  |
|                                         | X Walk 1 Direction    | To SW |            | X Wa  | lk 2 Direction          | N/A  |  |  |  |
| N/A                                     | X Walk 1 Width (in)   | N/A   | N/A        | X Wa  | lk 2 Width (in)         | N/A  |  |  |  |
|                                         | X Walk 1 Slope (%)    | 2.5   |            | X Wa  | lk 2 Slope (%)          | N/A  |  |  |  |
|                                         | X Walk 1 X Slope (%)  | 7.7   |            | X Wa  | lk 2 X Slope (%)        | N/A  |  |  |  |
| N/A                                     | Ramp inside XWalk1?   | N/A   | N/A        | Ramp  | inside XWalk2?          | N/A  |  |  |  |
|                                         | Road Slope (%)        | 7.7   | N/A        | Clear | Space?                  | N/A  |  |  |  |
|                                         | Road X Slope (%)      | 2.5   | N/A        | Clear | Space to XWalk (in)     | N/A  |  |  |  |
| N/A                                     | Any Obstructions?     | N/A   | N/A        | Storm | n Grate/Utility Hazard? | N/A  |  |  |  |
|                                         | Obstruction Type      |       |            | Storm | n Grate/Utility Type    |      |  |  |  |
|                                         |                       | N/A   |            |       |                         | N/A  |  |  |  |
|                                         |                       |       | Yes        | Surfa | ce Condition? (G/P)     | Good |  |  |  |