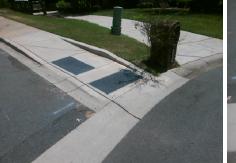

## **Access Compliance Report Public Rights-of-Way** (Curb Ramps)

Intersection ID: 10018432 Main Street: WITHAM\_PASSAGE Cross Street: N/A Location: ADA ID: 0B7D6F31A98C Ramp Type: Perp Initial Pass/Fail: Fail **Overall Compliance: No** Severity Score: 26.25

Total Cost:

1850.00

| Field Measurements/Component Compliance |                       |       |            |       |                         |      |  |  |  |
|-----------------------------------------|-----------------------|-------|------------|-------|-------------------------|------|--|--|--|
| Compliance Description                  |                       | Data  | Compliance |       | Description             | Data |  |  |  |
| N/A                                     | Ramp Length (in)      | 48.5  | No         | Ramp  | Slope (%)               | 12.5 |  |  |  |
| Yes                                     | Ramp Width (in)       | 53.5  | Yes        | Ramp  | XSlope (%)              | 4.3  |  |  |  |
| N/A                                     | Flare Type LT         | N/A   | N/A        | Flare | Type RT                 | N/A  |  |  |  |
| N/A                                     | Flare Slope LT (%)    | N/A   | N/A        | Flare | Slope RT (%)            | N/A  |  |  |  |
| N/A                                     | Flare Traversable LT? | N/A   | N/A        | Flare | Traversable RT?         | N/A  |  |  |  |
| N/A                                     | Landing Length (in)   | N/A   | N/A        | DWS   | Provided?               | N/A  |  |  |  |
| N/A                                     | Landing Width (in)    | N/A   | N/A        | DWS   | Contrast?               | N/A  |  |  |  |
| N/A                                     | Landing Slope (%)     | N/A   | N/A        | DWS   | Length (in)             | N/A  |  |  |  |
| N/A                                     | Landing X Slope (%)   | N/A   | N/A        | DWS   | Full Width?             | N/A  |  |  |  |
| N/A                                     | Landing Curb? (Y/N)   | N/A   | N/A        | DWS   | Offset (in)             | N/A  |  |  |  |
| N/A                                     | Shared Landing?       | N/A   |            |       |                         |      |  |  |  |
| N/A                                     | Gutter Ponding?       | N/A   | N/A        | Gutte | r Slope (%)             | N/A  |  |  |  |
| N/A                                     | Gutter Lip Ht (in)    | N/A   | N/A        | Gutte | r X Slope (%)           | N/A  |  |  |  |
| N/A                                     | Painted X Walk1?      | No    | N/A        | Paint | ed X Walk2?             | N/A  |  |  |  |
|                                         | X Walk 1 Direction    | To SW |            | X Wa  | lk 2 Direction          | N/A  |  |  |  |
| N/A                                     | X Walk 1 Width (in)   | N/A   | N/A        | X Wa  | lk 2 Width (in)         | N/A  |  |  |  |
|                                         | X Walk 1 Slope (%)    | 2.5   |            | X Wa  | lk 2 Slope (%)          | N/A  |  |  |  |
|                                         | X Walk 1 X Slope (%)  | 7.7   |            | X Wa  | lk 2 X Slope (%)        | N/A  |  |  |  |
| N/A                                     | Ramp inside XWalk1?   | N/A   | N/A        | Ramp  | inside XWalk2?          | N/A  |  |  |  |
|                                         | Road Slope (%)        | 7.7   | N/A        | Clear | Space?                  | N/A  |  |  |  |
|                                         | Road X Slope (%)      | 2.5   | N/A        | Clear | Space to XWalk (in)     | N/A  |  |  |  |
| N/A                                     | Any Obstructions?     | N/A   | N/A        | Storm | n Grate/Utility Hazard? | N/A  |  |  |  |
|                                         | Obstruction Type      |       |            | Storm | n Grate/Utility Type    |      |  |  |  |
|                                         |                       | N/A   |            |       |                         | N/A  |  |  |  |
|                                         |                       |       | Yes        | Surfa | ce Condition? (G/P)     | Good |  |  |  |