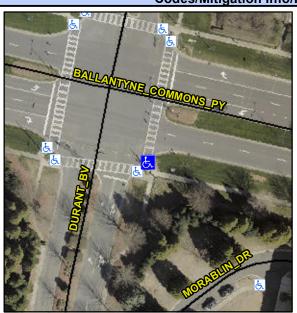

## **Access Compliance Report Public Rights-of-Way** (Curb Ramps)

Intersection ID: 27432 Main Street: BALLANTYNE\_COMMONS\_PY Cross Street: DURANT\_BV Location: SE ADA ID: 0B8611A1373C Ramp Type: Perp Initial Pass/Fail: Fail **Overall Compliance: No Severity Score:** 22.5

**Codes/Mitigation Info/Possible Solution** 

**BALLANTYNE COMMONS PY** Street 1 Name Stop Condition-Street 2 Signal Street 2 Name N/A Stop Condition-Street 1 N/A Possible Solutions: Remove & Replace Entire Ramp. Surveyor Notes: N/A PROW/ADA: Not Found, R304.5.1