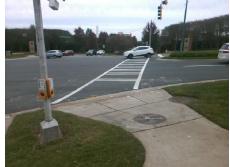

## **Access Compliance Report Public Rights-of-Way** (Curb Ramps)

Intersection ID: 27432 Main Street: BALLANTYNE\_COMMONS\_PY Cross Street: DURANT\_BV Location: SE ADA ID: 0B8611A1373C Ramp Type: Perp Initial Pass/Fail: Fail **Overall Compliance: No Severity Score:** 22.5

**Codes/Mitigation Info/Possible Solution** 

**BALLANTYNE COMMONS PY** Street 1 Name Stop Condition-Street 2 Signal Street 2 Name N/A Stop Condition-Street 1 N/A Possible Solutions: Remove & Replace Entire Ramp. Surveyor Notes: N/A PROW/ADA: Not Found, R304.5.1

Total Cost: 1850.00

| Field Measurements/Component Compliance |                       |       |      |                         |                       |      |
|-----------------------------------------|-----------------------|-------|------|-------------------------|-----------------------|------|
| Compliance Description Date             |                       | Data  | Comp | liance                  | Description           | Data |
| N/A                                     | Ramp Length (in)      | 207.0 | Yes  | Ramp                    | Slope (%)             | 11.5 |
| No                                      | Ramp Width (in)       | 44.0  | Yes  | Ramp XSlope (%)         |                       | 4.1  |
| N/A                                     | Flare Type LT         | N/A   | N/A  | I/A Flare Type RT       |                       | N/A  |
| N/A                                     | Flare Slope LT (%)    | N/A   | N/A  | N/A Flare Slope RT (%)  |                       | N/A  |
| N/A                                     | Flare Traversable LT? | N/A   | N/A  | A Flare Traversable RT? |                       | N/A  |
| N/A                                     | Landing Length (in)   | N/A   | N/A  | DWS                     | Provided?             | N/A  |
| N/A                                     | Landing Width (in)    | N/A   | N/A  | DWS                     | Contrast?             | N/A  |
| N/A                                     | Landing Slope (%)     | N/A   | N/A  | DWS                     | Length (in)           | N/A  |
| N/A                                     | Landing X Slope (%)   | N/A   | N/A  | DWS                     | Full Width?           | N/A  |
| N/A                                     | Landing Curb? (Y/N)   | N/A   | N/A  | DWS                     | Offset (in)           | N/A  |
| N/A                                     | Shared Landing?       | N/A   |      |                         |                       |      |
| N/A                                     | Gutter Ponding?       | N/A   | N/A  | Gutte                   | r Slope (%)           | N/A  |
| N/A                                     | Gutter Lip Ht (in)    | N/A   | N/A  | Gutte                   | r X Slope (%)         | N/A  |
| N/A                                     | Painted X Walk1?      | Yes   | N/A  | Painte                  | ed X Walk2?           | N/A  |
|                                         | X Walk 1 Direction    | To NE |      | X Wa                    | k 2 Direction         | N/A  |
| N/A                                     | X Walk 1 Width (in)   | 117.0 | N/A  | X Wa                    | k 2 Width (in)        | N/A  |
|                                         | X Walk 1 Slope (%)    | 0.2   |      | X Wa                    | k 2 Slope (%)         | N/A  |
|                                         | X Walk 1 X Slope (%)  | 4.7   |      | X Wa                    | k 2 X Slope (%)       | N/A  |
| N/A                                     | Ramp inside XWalk1?   | Yes   | N/A  | Ramp                    | inside XWalk2?        | N/A  |
|                                         | Road Slope (%)        | N/A   | N/A  | Clear                   | Space?                | N/A  |
|                                         | Road X Slope (%)      | N/A   | N/A  | Clear                   | Space to XWalk (in)   | N/A  |
| N/A                                     | Any Obstructions?     | N/A   | N/A  | Storm                   | Grate/Utility Hazard? | N/A  |
|                                         | Obstruction Type      |       |      | Storm                   | Grate/Utility Type    |      |
|                                         |                       | N/A   |      |                         |                       | N/A  |
|                                         |                       |       | Yes  | Surfa                   | ce Condition? (G/P)   | Good |
|                                         |                       |       |      |                         |                       |      |