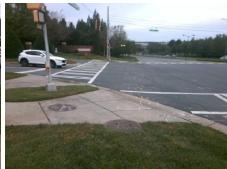

## **Access Compliance Report Public Rights-of-Way** (Curb Ramps)

Intersection ID: 27432 Main Street: BALLANTYNE\_COMMONS\_PY Cross Street: DURANT\_BV Location: SE ADA ID: 0B8611A1373C Ramp Type: Perp Initial Pass/Fail: Fail **Overall Compliance: No Severity Score:** 22.5

**Codes/Mitigation Info/Possible Solution** 

**BALLANTYNE COMMONS PY** Street 1 Name Stop Condition-Street 2 Signal Street 2 Name N/A Stop Condition-Street 1 N/A Possible Solutions: Remove & Replace Entire Ramp. Surveyor Notes: N/A PROW/ADA: Not Found, R304.5.1

Total Cost: 1850.00

| Field Measurements/Component Compliance |                       |       |      |                         |                       |      |
|-----------------------------------------|-----------------------|-------|------|-------------------------|-----------------------|------|
| Compliance Description Date             |                       | Data  | Comp | liance                  | Description           | Data |
| N/A                                     | Ramp Length (in)      | 207.0 | Yes  | Ramp                    | Slope (%)             | 11.5 |
| No                                      | Ramp Width (in)       | 44.0  | Yes  | Ramp XSlope (%)         |                       | 4.1  |
| N/A                                     | Flare Type LT         | N/A   | N/A  | I/A Flare Type RT       |                       | N/A  |
| N/A                                     | Flare Slope LT (%)    | N/A   | N/A  | N/A Flare Slope RT (%)  |                       | N/A  |
| N/A                                     | Flare Traversable LT? | N/A   | N/A  | A Flare Traversable RT? |                       | N/A  |
| N/A                                     | Landing Length (in)   | N/A   | N/A  | DWS                     | Provided?             | N/A  |
| N/A                                     | Landing Width (in)    | N/A   | N/A  | DWS                     | Contrast?             | N/A  |
| N/A                                     | Landing Slope (%)     | N/A   | N/A  | DWS                     | Length (in)           | N/A  |
| N/A                                     | Landing X Slope (%)   | N/A   | N/A  | DWS                     | Full Width?           | N/A  |
| N/A                                     | Landing Curb? (Y/N)   | N/A   | N/A  | DWS                     | Offset (in)           | N/A  |
| N/A                                     | Shared Landing?       | N/A   |      |                         |                       |      |
| N/A                                     | Gutter Ponding?       | N/A   | N/A  | Gutte                   | r Slope (%)           | N/A  |
| N/A                                     | Gutter Lip Ht (in)    | N/A   | N/A  | Gutte                   | r X Slope (%)         | N/A  |
| N/A                                     | Painted X Walk1?      | Yes   | N/A  | Painte                  | ed X Walk2?           | N/A  |
|                                         | X Walk 1 Direction    | To NE |      | X Wa                    | k 2 Direction         | N/A  |
| N/A                                     | X Walk 1 Width (in)   | 117.0 | N/A  | X Wa                    | k 2 Width (in)        | N/A  |
|                                         | X Walk 1 Slope (%)    | 0.2   |      | X Wa                    | k 2 Slope (%)         | N/A  |
|                                         | X Walk 1 X Slope (%)  | 4.7   |      | X Wa                    | k 2 X Slope (%)       | N/A  |
| N/A                                     | Ramp inside XWalk1?   | Yes   | N/A  | Ramp                    | inside XWalk2?        | N/A  |
|                                         | Road Slope (%)        | N/A   | N/A  | Clear                   | Space?                | N/A  |
|                                         | Road X Slope (%)      | N/A   | N/A  | Clear                   | Space to XWalk (in)   | N/A  |
| N/A                                     | Any Obstructions?     | N/A   | N/A  | Storm                   | Grate/Utility Hazard? | N/A  |
|                                         | Obstruction Type      |       |      | Storm                   | Grate/Utility Type    |      |
|                                         |                       | N/A   |      |                         |                       | N/A  |
|                                         |                       |       | Yes  | Surfa                   | ce Condition? (G/P)   | Good |
|                                         |                       |       |      |                         |                       |      |