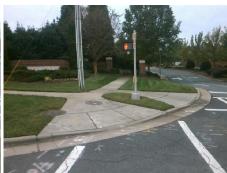

## **Access Compliance Report Public Rights-of-Way** (Curb Ramps)

Intersection ID: 27432 Main Street: BALLANTYNE\_COMMONS\_PY Cross Street: DURANT\_BV Location: SE ADA ID: 0B8611A1373C Ramp Type: Perp Initial Pass/Fail: Fail **Overall Compliance: No Severity Score:** 22.5

**Codes/Mitigation Info/Possible Solution** 

**BALLANTYNE COMMONS PY** Street 1 Name Stop Condition-Street 2 Signal Street 2 Name N/A Stop Condition-Street 1 N/A Possible Solutions: Remove & Replace Entire Ramp. Surveyor Notes: N/A PROW/ADA: Not Found, R304.5.1

Total Cost: 1850.00

| Field Measurements/Component Compliance |                       |       |      |                         |                       |      |
|-----------------------------------------|-----------------------|-------|------|-------------------------|-----------------------|------|
| Compliance Description Date             |                       | Data  | Comp | liance                  | Description           | Data |
| N/A                                     | Ramp Length (in)      | 207.0 | Yes  | Ramp                    | Slope (%)             | 11.5 |
| No                                      | Ramp Width (in)       | 44.0  | Yes  | Ramp XSlope (%)         |                       | 4.1  |
| N/A                                     | Flare Type LT         | N/A   | N/A  | I/A Flare Type RT       |                       | N/A  |
| N/A                                     | Flare Slope LT (%)    | N/A   | N/A  | N/A Flare Slope RT (%)  |                       | N/A  |
| N/A                                     | Flare Traversable LT? | N/A   | N/A  | A Flare Traversable RT? |                       | N/A  |
| N/A                                     | Landing Length (in)   | N/A   | N/A  | DWS                     | Provided?             | N/A  |
| N/A                                     | Landing Width (in)    | N/A   | N/A  | DWS                     | Contrast?             | N/A  |
| N/A                                     | Landing Slope (%)     | N/A   | N/A  | DWS                     | Length (in)           | N/A  |
| N/A                                     | Landing X Slope (%)   | N/A   | N/A  | DWS                     | Full Width?           | N/A  |
| N/A                                     | Landing Curb? (Y/N)   | N/A   | N/A  | DWS                     | Offset (in)           | N/A  |
| N/A                                     | Shared Landing?       | N/A   |      |                         |                       |      |
| N/A                                     | Gutter Ponding?       | N/A   | N/A  | Gutte                   | r Slope (%)           | N/A  |
| N/A                                     | Gutter Lip Ht (in)    | N/A   | N/A  | Gutte                   | r X Slope (%)         | N/A  |
| N/A                                     | Painted X Walk1?      | Yes   | N/A  | Painte                  | ed X Walk2?           | N/A  |
|                                         | X Walk 1 Direction    | To NE |      | X Wa                    | k 2 Direction         | N/A  |
| N/A                                     | X Walk 1 Width (in)   | 117.0 | N/A  | X Wa                    | k 2 Width (in)        | N/A  |
|                                         | X Walk 1 Slope (%)    | 0.2   |      | X Wa                    | k 2 Slope (%)         | N/A  |
|                                         | X Walk 1 X Slope (%)  | 4.7   |      | X Wa                    | k 2 X Slope (%)       | N/A  |
| N/A                                     | Ramp inside XWalk1?   | Yes   | N/A  | Ramp                    | inside XWalk2?        | N/A  |
|                                         | Road Slope (%)        | N/A   | N/A  | Clear                   | Space?                | N/A  |
|                                         | Road X Slope (%)      | N/A   | N/A  | Clear                   | Space to XWalk (in)   | N/A  |
| N/A                                     | Any Obstructions?     | N/A   | N/A  | Storm                   | Grate/Utility Hazard? | N/A  |
|                                         | Obstruction Type      |       |      | Storm                   | Grate/Utility Type    |      |
|                                         |                       | N/A   |      |                         |                       | N/A  |
|                                         |                       |       | Yes  | Surfa                   | ce Condition? (G/P)   | Good |
|                                         |                       |       |      |                         |                       |      |