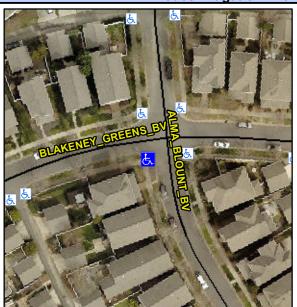

## Access Compliance Report Public Rights-of-Way (Curb Ramps)

Intersection ID: 42484 Main Street: ALMA\_BLOUNT\_BV Cross Street: BLAKENEY\_GREENS\_BV Location: SW

ADA ID: 0B863BD26B31 Ramp Type: PerpDiag Initial Pass/Fail: Fail Overall Compliance: No Severity Score: 13.75