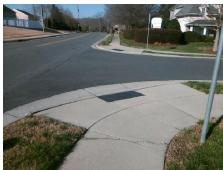

## Field Measurements/Component Compliance

Street 1 Name
Stop Condition-Street 2
Street 2 Name
Stop Condition-Street 1

TODDINGTON LN StopSign WALKER RD None Possible Solutions:

Remove & Replace Curb Ramp With Two New Directional Ramps or Equivalent.

Surveyor Notes:

N/A

PROW/ADA:

Not Found, R304.5.1, R304.2.2, R304.5.3

Total Cost: \$ 3200.00

| Compliance Description |                       | Data | Compliance Description |                             | Data |
|------------------------|-----------------------|------|------------------------|-----------------------------|------|
| N/A                    | Ramp Length (in)      | 47.0 | No                     | Ramp Slope (%)              | 9.4  |
| No                     | Ramp Width (in)       | 38.0 | No                     | Ramp XSlope (%)             | 2.8  |
| N/A                    | Flare Type LT         | N/A  | N/A                    | Flare Type RT               | N/A  |
| N/A                    | Flare Slope LT (%)    | N/A  | N/A                    | Flare Slope RT (%)          | N/A  |
| N/A                    | Flare Traversable LT? | N/A  | N/A                    | Flare Traversable RT?       | N/A  |
| N/A                    | Landing Length (in)   | N/A  | N/A                    | DWS Provided?               | N/A  |
| N/A                    | Landing Width (in)    | N/A  | N/A                    | DWS Contrast?               | N/A  |
| N/A                    | Landing Slope (%)     | N/A  | N/A                    | DWS Length (in)             | N/A  |
| N/A                    | Landing X Slope (%)   | N/A  | N/A                    | DWS Full Width?             | N/A  |
| N/A                    | Landing Curb? (Y/N)   | N/A  | N/A                    | DWS Offset (in)             | N/A  |
| N/A                    | Shared Landing?       | N/A  |                        |                             |      |
| N/A                    | Gutter Ponding?       | N/A  | N/A                    | Gutter Slope (%)            | N/A  |
| N/A                    | Gutter Lip Ht (in)    | N/A  | N/A                    | Gutter X Slope (%)          | N/A  |
| N/A                    | Painted X Walk1?      | No   | N/A                    | Painted X Walk2?            | No   |
|                        | X Walk 1 Direction    | To W |                        | X Walk 2 Direction          | To S |
| N/A                    | X Walk 1 Width (in)   | N/A  | N/A                    | X Walk 2 Width (in)         | N/A  |
|                        | X Walk 1 Slope (%)    | 1.2  |                        | X Walk 2 Slope (%)          | 4.6  |
|                        | X Walk 1 X Slope (%)  | 4.7  |                        | X Walk 2 X Slope (%)        | 0.9  |
| N/A                    | Ramp inside XWalk1?   | N/A  | N/A                    | Ramp inside XWalk2?         | N/A  |
|                        | Road Slope (%)        | 3.6  | N/A                    | Clear Space?                | N/A  |
|                        | Road X Slope (%)      | 0.7  | N/A                    | Clear Space to XWalk (in)   | N/A  |
| N/A                    | Any Obstructions?     | N/A  | N/A                    | Storm Grate/Utility Hazard? | N/A  |
|                        | Obstruction Type      |      |                        | Storm Grate/Utility Type    |      |
|                        |                       | N/A  |                        |                             | N/A  |
|                        |                       |      | Yes                    | Surface Condition? (G/P)    | Good |