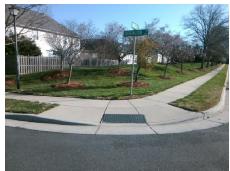

## Field Measurements/Component Compliance

Street 1 Name
Stop Condition-Street 2
Street 2 Name
Stop Condition-Street 1

TODDINGTON LN StopSign WALKER RD None Possible Solutions:

Remove & Replace Curb Ramp With Two New Directional Ramps or Equivalent.

Surveyor Notes:

N/A

PROW/ADA:

Not Found, R304.5.1, R304.2.2, R304.5.3

Total Cost: \$ 3200.00

| Compliance Description |                       | Data | Compliance Description |                             | Data |
|------------------------|-----------------------|------|------------------------|-----------------------------|------|
| N/A                    | Ramp Length (in)      | 47.0 | No                     | Ramp Slope (%)              | 9.4  |
| No                     | Ramp Width (in)       | 38.0 | No                     | Ramp XSlope (%)             | 2.8  |
| N/A                    | Flare Type LT         | N/A  | N/A                    | Flare Type RT               | N/A  |
| N/A                    | Flare Slope LT (%)    | N/A  | N/A                    | Flare Slope RT (%)          | N/A  |
| N/A                    | Flare Traversable LT? | N/A  | N/A                    | Flare Traversable RT?       | N/A  |
| N/A                    | Landing Length (in)   | N/A  | N/A                    | DWS Provided?               | N/A  |
| N/A                    | Landing Width (in)    | N/A  | N/A                    | DWS Contrast?               | N/A  |
| N/A                    | Landing Slope (%)     | N/A  | N/A                    | DWS Length (in)             | N/A  |
| N/A                    | Landing X Slope (%)   | N/A  | N/A                    | DWS Full Width?             | N/A  |
| N/A                    | Landing Curb? (Y/N)   | N/A  | N/A                    | DWS Offset (in)             | N/A  |
| N/A                    | Shared Landing?       | N/A  |                        |                             |      |
| N/A                    | Gutter Ponding?       | N/A  | N/A                    | Gutter Slope (%)            | N/A  |
| N/A                    | Gutter Lip Ht (in)    | N/A  | N/A                    | Gutter X Slope (%)          | N/A  |
| N/A                    | Painted X Walk1?      | No   | N/A                    | Painted X Walk2?            | No   |
|                        | X Walk 1 Direction    | To W |                        | X Walk 2 Direction          | To S |
| N/A                    | X Walk 1 Width (in)   | N/A  | N/A                    | X Walk 2 Width (in)         | N/A  |
|                        | X Walk 1 Slope (%)    | 1.2  |                        | X Walk 2 Slope (%)          | 4.6  |
|                        | X Walk 1 X Slope (%)  | 4.7  |                        | X Walk 2 X Slope (%)        | 0.9  |
| N/A                    | Ramp inside XWalk1?   | N/A  | N/A                    | Ramp inside XWalk2?         | N/A  |
|                        | Road Slope (%)        | 3.6  | N/A                    | Clear Space?                | N/A  |
|                        | Road X Slope (%)      | 0.7  | N/A                    | Clear Space to XWalk (in)   | N/A  |
| N/A                    | Any Obstructions?     | N/A  | N/A                    | Storm Grate/Utility Hazard? | N/A  |
|                        | Obstruction Type      |      |                        | Storm Grate/Utility Type    |      |
|                        |                       | N/A  |                        |                             | N/A  |
|                        |                       |      | Yes                    | Surface Condition? (G/P)    | Good |