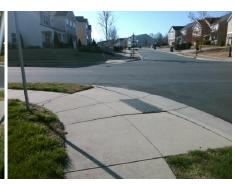

## Field Measurements/Component Compliance

Street 1 Name
Stop Condition-Street 2
Street 2 Name
Stop Condition-Street 1

TODDINGTON LN StopSign WALKER RD None Possible Solutions:

Remove & Replace Curb Ramp With Two New Directional Ramps or Equivalent.

Surveyor Notes:

N/A

PROW/ADA:

Not Found, R304.5.1, R304.2.2, R304.5.3

Total Cost: \$ 3200.00

| Compliance Description |                       | Data | Compliance Description |                             | Data |
|------------------------|-----------------------|------|------------------------|-----------------------------|------|
| N/A                    | Ramp Length (in)      | 47.0 | No                     | Ramp Slope (%)              | 9.4  |
| No                     | Ramp Width (in)       | 38.0 | No                     | Ramp XSlope (%)             | 2.8  |
| N/A                    | Flare Type LT         | N/A  | N/A                    | Flare Type RT               | N/A  |
| N/A                    | Flare Slope LT (%)    | N/A  | N/A                    | Flare Slope RT (%)          | N/A  |
| N/A                    | Flare Traversable LT? | N/A  | N/A                    | Flare Traversable RT?       | N/A  |
| N/A                    | Landing Length (in)   | N/A  | N/A                    | DWS Provided?               | N/A  |
| N/A                    | Landing Width (in)    | N/A  | N/A                    | DWS Contrast?               | N/A  |
| N/A                    | Landing Slope (%)     | N/A  | N/A                    | DWS Length (in)             | N/A  |
| N/A                    | Landing X Slope (%)   | N/A  | N/A                    | DWS Full Width?             | N/A  |
| N/A                    | Landing Curb? (Y/N)   | N/A  | N/A                    | DWS Offset (in)             | N/A  |
| N/A                    | Shared Landing?       | N/A  |                        |                             |      |
| N/A                    | Gutter Ponding?       | N/A  | N/A                    | Gutter Slope (%)            | N/A  |
| N/A                    | Gutter Lip Ht (in)    | N/A  | N/A                    | Gutter X Slope (%)          | N/A  |
| N/A                    | Painted X Walk1?      | No   | N/A                    | Painted X Walk2?            | No   |
|                        | X Walk 1 Direction    | To W |                        | X Walk 2 Direction          | To S |
| N/A                    | X Walk 1 Width (in)   | N/A  | N/A                    | X Walk 2 Width (in)         | N/A  |
|                        | X Walk 1 Slope (%)    | 1.2  |                        | X Walk 2 Slope (%)          | 4.6  |
|                        | X Walk 1 X Slope (%)  | 4.7  |                        | X Walk 2 X Slope (%)        | 0.9  |
| N/A                    | Ramp inside XWalk1?   | N/A  | N/A                    | Ramp inside XWalk2?         | N/A  |
|                        | Road Slope (%)        | 3.6  | N/A                    | Clear Space?                | N/A  |
|                        | Road X Slope (%)      | 0.7  | N/A                    | Clear Space to XWalk (in)   | N/A  |
| N/A                    | Any Obstructions?     | N/A  | N/A                    | Storm Grate/Utility Hazard? | N/A  |
|                        | Obstruction Type      |      |                        | Storm Grate/Utility Type    |      |
|                        |                       | N/A  |                        |                             | N/A  |
|                        |                       |      | Yes                    | Surface Condition? (G/P)    | Good |