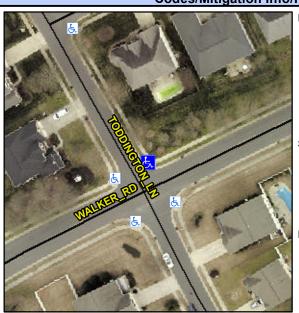

## Access Compliance Report Public Rights-of-Way (Curb Ramps)

Intersection ID: 43681Main Street:WALKER\_RDCross Street:TODDINGTON\_LNLocation:NEADA ID: 0B8C57B25AF7Ramp Type:PerpDiagInitial Pass/Fail:FailOverall Compliance:NoSeverity Score:22.5

## Field Measurements/Component Compliance

Street 1 Name
Stop Condition-Street 2
Street 2 Name
Stop Condition-Street 1

TODDINGTON LN StopSign WALKER RD None Possible Solutions:

Remove & Replace Curb Ramp With Two New Directional Ramps or Equivalent.