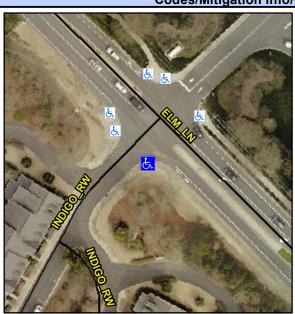

## Access Compliance Report Public Rights-of-Way (Curb Ramps)

Intersection ID: 42513 Main Street: ELM\_LN Cross Street: INDIGO\_RW Location: S

ADA ID: 0B8E83070390 Ramp Type: PerpDiag Initial Pass/Fail: Fail Overall Compliance: No Severity Score: 21.25

## Field Measurements/Component Compliance

Street 1 Name
Stop Condition-Street 2
Street 2 Name
Stop Condition-Street 1

ELM LN None INDIGO RW StopSign Possible Solutions:

Remove & Replace Curb Ramp With Two New Directional Ramps or Equivalent.