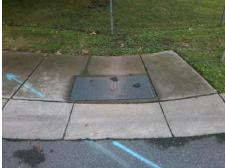

LT RP < 5%, NO RT SW, CURB GAP 1.0

PROW/ADA:

R304.3.2

Total Cost: \$ 1600.00

|       | Field Measure             | ements/C | ompor | nent Compliance             |      |
|-------|---------------------------|----------|-------|-----------------------------|------|
| Compl | iance Description         | Data     | Compl | liance Description          | Data |
| N/A   | Ramp Length LT (in)       | 34.0     | N/A   | Ramp Length RT (in)         | 28.0 |
| Yes   | Ramp Width LT (in)        | 59.0     | Yes   | Ramp Width RT (in)          | 59.5 |
| Yes   | Ramp Slope LT (%)         | 4.0      | No    | Ramp Slope RT (%)           | 8.4  |
| Yes   | Ramp XSlope LT (%)        | 1.3      | Yes   | Ramp XSlope RT (%)          | 0.5  |
| N/A   | Landing Length (in)       | N/A      | N/A   | DWS Provided?               | N/A  |
| N/A   | Landing Width (in)        | N/A      | N/A   | DWS Contrast?               | N/A  |
| N/A   | Landing Slope (%)         | N/A      | N/A   | DWS Length (in)             | N/A  |
| N/A   | Landing X Slope (%)       | N/A      | N/A   | DWS Full Width?             | N/A  |
| N/A   | Landing Curb? (Y/N)       | N/A      | N/A   | DWS Offset (in)             | N/A  |
| N/A   | Shared Landing?           | N/A      |       |                             |      |
| N/A   | Gutter Ponding?           | N/A      | N/A   | Gutter Slope (%)            | N/A  |
| N/A   | Gutter Lip Ht (in)        | N/A      | N/A   | Gutter X Slope (%)          | N/A  |
| N/A   | Painted X Walk1?          | No       | N/A   | Painted X Walk2?            | N/A  |
|       | X Walk 1 Direction        | To NW    |       | X Walk 2 Direction          | N/A  |
| N/A   | X Walk 1 Width (in)       | N/A      | N/A   | X Walk 2 Width (in)         | N/A  |
|       | X Walk 1 Slope (%)        | 2.5      |       | X Walk 2 Slope (%)          | N/A  |
|       | X Walk 1 X Slope (%)      | 1.0      |       | X Walk 2 X Slope (%)        | N/A  |
| N/A   | Ramp inside XWalk1?       | N/A      | N/A   | Ramp inside XWalk2?         | N/A  |
|       | Road Slope (%)            | N/A      | N/A   | Clear Space?                | N/A  |
|       | Road X Slope (%)          | N/A      | N/A   | Clear Space to XWalk (in)   | N/A  |
| N/A   | Any Obstructions?         | N/A      | N/A   | Storm Grate/Utility Hazard? | N/A  |
|       | Obstruction Type          |          |       | Storm Grate/Utility Type    |      |
|       |                           | N/A      |       |                             | N/A  |
|       |                           |          | Yes   | Surface Condition? (G/P)    | Good |
|       |                           |          | N/A   | Curb Slope (%)              | 11.6 |
| 1     | manufacture of the second | ,        | -     |                             |      |