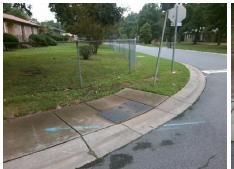

LT RP < 5%, NO RT SW, CURB GAP 1.0

PROW/ADA:

R304.3.2

Total Cost: \$ 1600.00

|       | Field Measure             | ements/C | ompor | nent Compliance             |      |
|-------|---------------------------|----------|-------|-----------------------------|------|
| Compl | iance Description         | Data     | Compl | liance Description          | Data |
| N/A   | Ramp Length LT (in)       | 34.0     | N/A   | Ramp Length RT (in)         | 28.0 |
| Yes   | Ramp Width LT (in)        | 59.0     | Yes   | Ramp Width RT (in)          | 59.5 |
| Yes   | Ramp Slope LT (%)         | 4.0      | No    | Ramp Slope RT (%)           | 8.4  |
| Yes   | Ramp XSlope LT (%)        | 1.3      | Yes   | Ramp XSlope RT (%)          | 0.5  |
| N/A   | Landing Length (in)       | N/A      | N/A   | DWS Provided?               | N/A  |
| N/A   | Landing Width (in)        | N/A      | N/A   | DWS Contrast?               | N/A  |
| N/A   | Landing Slope (%)         | N/A      | N/A   | DWS Length (in)             | N/A  |
| N/A   | Landing X Slope (%)       | N/A      | N/A   | DWS Full Width?             | N/A  |
| N/A   | Landing Curb? (Y/N)       | N/A      | N/A   | DWS Offset (in)             | N/A  |
| N/A   | Shared Landing?           | N/A      |       |                             |      |
| N/A   | Gutter Ponding?           | N/A      | N/A   | Gutter Slope (%)            | N/A  |
| N/A   | Gutter Lip Ht (in)        | N/A      | N/A   | Gutter X Slope (%)          | N/A  |
| N/A   | Painted X Walk1?          | No       | N/A   | Painted X Walk2?            | N/A  |
|       | X Walk 1 Direction        | To NW    |       | X Walk 2 Direction          | N/A  |
| N/A   | X Walk 1 Width (in)       | N/A      | N/A   | X Walk 2 Width (in)         | N/A  |
|       | X Walk 1 Slope (%)        | 2.5      |       | X Walk 2 Slope (%)          | N/A  |
|       | X Walk 1 X Slope (%)      | 1.0      |       | X Walk 2 X Slope (%)        | N/A  |
| N/A   | Ramp inside XWalk1?       | N/A      | N/A   | Ramp inside XWalk2?         | N/A  |
|       | Road Slope (%)            | N/A      | N/A   | Clear Space?                | N/A  |
|       | Road X Slope (%)          | N/A      | N/A   | Clear Space to XWalk (in)   | N/A  |
| N/A   | Any Obstructions?         | N/A      | N/A   | Storm Grate/Utility Hazard? | N/A  |
|       | Obstruction Type          |          |       | Storm Grate/Utility Type    |      |
|       |                           | N/A      |       |                             | N/A  |
|       |                           |          | Yes   | Surface Condition? (G/P)    | Good |
|       |                           |          | N/A   | Curb Slope (%)              | 11.6 |
| 1     | manufacture of the second | ,        | -     |                             |      |