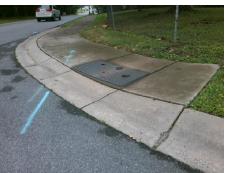

LT RP < 5%, NO RT SW, CURB GAP 1.0

PROW/ADA:

R304.3.2

Total Cost: \$ 1600.00

|       | Field Measure             | ements/C | ompor | nent Compliance             |      |
|-------|---------------------------|----------|-------|-----------------------------|------|
| Compl | iance Description         | Data     | Compl | liance Description          | Data |
| N/A   | Ramp Length LT (in)       | 34.0     | N/A   | Ramp Length RT (in)         | 28.0 |
| Yes   | Ramp Width LT (in)        | 59.0     | Yes   | Ramp Width RT (in)          | 59.5 |
| Yes   | Ramp Slope LT (%)         | 4.0      | No    | Ramp Slope RT (%)           | 8.4  |
| Yes   | Ramp XSlope LT (%)        | 1.3      | Yes   | Ramp XSlope RT (%)          | 0.5  |
| N/A   | Landing Length (in)       | N/A      | N/A   | DWS Provided?               | N/A  |
| N/A   | Landing Width (in)        | N/A      | N/A   | DWS Contrast?               | N/A  |
| N/A   | Landing Slope (%)         | N/A      | N/A   | DWS Length (in)             | N/A  |
| N/A   | Landing X Slope (%)       | N/A      | N/A   | DWS Full Width?             | N/A  |
| N/A   | Landing Curb? (Y/N)       | N/A      | N/A   | DWS Offset (in)             | N/A  |
| N/A   | Shared Landing?           | N/A      |       |                             |      |
| N/A   | Gutter Ponding?           | N/A      | N/A   | Gutter Slope (%)            | N/A  |
| N/A   | Gutter Lip Ht (in)        | N/A      | N/A   | Gutter X Slope (%)          | N/A  |
| N/A   | Painted X Walk1?          | No       | N/A   | Painted X Walk2?            | N/A  |
|       | X Walk 1 Direction        | To NW    |       | X Walk 2 Direction          | N/A  |
| N/A   | X Walk 1 Width (in)       | N/A      | N/A   | X Walk 2 Width (in)         | N/A  |
|       | X Walk 1 Slope (%)        | 2.5      |       | X Walk 2 Slope (%)          | N/A  |
|       | X Walk 1 X Slope (%)      | 1.0      |       | X Walk 2 X Slope (%)        | N/A  |
| N/A   | Ramp inside XWalk1?       | N/A      | N/A   | Ramp inside XWalk2?         | N/A  |
|       | Road Slope (%)            | N/A      | N/A   | Clear Space?                | N/A  |
|       | Road X Slope (%)          | N/A      | N/A   | Clear Space to XWalk (in)   | N/A  |
| N/A   | Any Obstructions?         | N/A      | N/A   | Storm Grate/Utility Hazard? | N/A  |
|       | Obstruction Type          |          |       | Storm Grate/Utility Type    |      |
|       |                           | N/A      |       |                             | N/A  |
|       |                           |          | Yes   | Surface Condition? (G/P)    | Good |
|       |                           |          | N/A   | Curb Slope (%)              | 11.6 |
| 1     | manufacture of the second | ,        | -     |                             |      |