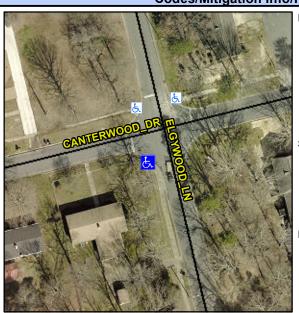

## Access Compliance Report Public Rights-of-Way (Curb Ramps)

Intersection ID: 7457 Main Street: CANTERWOOD\_DR Cross Street: ELGYWOOD\_LN Location: SW

ADA ID: 0B9165D5F70D Ramp Type: Para Initial Pass/Fail: Fail Overall Compliance: No Severity Score: 12.5

## Field Measurements/Component Compliance

Street 1 Name
CANTERWOOD DR
Stop Condition-Street 1
StopSign
Street 2 Name
N/A
Stop Condition-Street 2
N/A

Possible Solutions:

Remove & Replace Entire Ramp.

Surveyor Notes:

LT RP < 5%, NO RT SW, CURB GAP 1.0

PROW/ADA:

R304.3.2

Total Cost: \$ 1600.00

|       | Field Measure             | ements/C | ompor | nent Compliance             |      |
|-------|---------------------------|----------|-------|-----------------------------|------|
| Compl | iance Description         | Data     | Compl | liance Description          | Data |
| N/A   | Ramp Length LT (in)       | 34.0     | N/A   | Ramp Length RT (in)         | 28.0 |
| Yes   | Ramp Width LT (in)        | 59.0     | Yes   | Ramp Width RT (in)          | 59.5 |
| Yes   | Ramp Slope LT (%)         | 4.0      | No    | Ramp Slope RT (%)           | 8.4  |
| Yes   | Ramp XSlope LT (%)        | 1.3      | Yes   | Ramp XSlope RT (%)          | 0.5  |
| N/A   | Landing Length (in)       | N/A      | N/A   | DWS Provided?               | N/A  |
| N/A   | Landing Width (in)        | N/A      | N/A   | DWS Contrast?               | N/A  |
| N/A   | Landing Slope (%)         | N/A      | N/A   | DWS Length (in)             | N/A  |
| N/A   | Landing X Slope (%)       | N/A      | N/A   | DWS Full Width?             | N/A  |
| N/A   | Landing Curb? (Y/N)       | N/A      | N/A   | DWS Offset (in)             | N/A  |
| N/A   | Shared Landing?           | N/A      |       |                             |      |
| N/A   | Gutter Ponding?           | N/A      | N/A   | Gutter Slope (%)            | N/A  |
| N/A   | Gutter Lip Ht (in)        | N/A      | N/A   | Gutter X Slope (%)          | N/A  |
| N/A   | Painted X Walk1?          | No       | N/A   | Painted X Walk2?            | N/A  |
|       | X Walk 1 Direction        | To NW    |       | X Walk 2 Direction          | N/A  |
| N/A   | X Walk 1 Width (in)       | N/A      | N/A   | X Walk 2 Width (in)         | N/A  |
|       | X Walk 1 Slope (%)        | 2.5      |       | X Walk 2 Slope (%)          | N/A  |
|       | X Walk 1 X Slope (%)      | 1.0      |       | X Walk 2 X Slope (%)        | N/A  |
| N/A   | Ramp inside XWalk1?       | N/A      | N/A   | Ramp inside XWalk2?         | N/A  |
|       | Road Slope (%)            | N/A      | N/A   | Clear Space?                | N/A  |
|       | Road X Slope (%)          | N/A      | N/A   | Clear Space to XWalk (in)   | N/A  |
| N/A   | Any Obstructions?         | N/A      | N/A   | Storm Grate/Utility Hazard? | N/A  |
|       | Obstruction Type          |          |       | Storm Grate/Utility Type    |      |
|       |                           | N/A      |       |                             | N/A  |
|       |                           |          | Yes   | Surface Condition? (G/P)    | Good |
|       |                           |          | N/A   | Curb Slope (%)              | 11.6 |
| 1     | manufacture of the second | ,        | -     |                             |      |