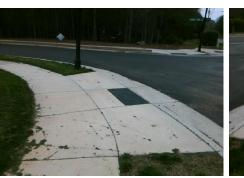

## Access Compliance Report Public Rights-of-Way (Curb Ramps)

| Intersection ID: 49458                      | ersection ID: 49458 Main Street: PEBBLE_RUN_DR |                             |                                                |                                         | Cross Street: TILLEY MORRIS RD |                             |      |                             | SE  |
|---------------------------------------------|------------------------------------------------|-----------------------------|------------------------------------------------|-----------------------------------------|--------------------------------|-----------------------------|------|-----------------------------|-----|
|                                             |                                                |                             |                                                |                                         |                                |                             |      | Location:                   |     |
| ADA ID: 0B97268CE08B Ramp Type: BlendTrans1 |                                                | Initia                      | Initial Pass/Fail: Fail Overall Compliance: No |                                         |                                | o Severity Score:           | 8.75 |                             |     |
| Codes/Mitigation Info/Possible Solution     |                                                |                             |                                                | Field Measurements/Component Compliance |                                |                             |      |                             |     |
|                                             |                                                | Possible Solutions:         |                                                | Compliance Description                  |                                | Data Compliance Description |      | Data                        |     |
|                                             |                                                | Remove & Replace Curb Ram   | o With                                         | N/A                                     | Ramp Length (in)               | 48.0                        | Yes  | BlendTrans Slope (%)        | 3.4 |
|                                             |                                                | Two New Directional Ramps o | r                                              | No                                      | Ramp Width (in)                | 47.5                        | Yes  | BlendTrans XSlope (%)       | 1.6 |
|                                             |                                                | Equivalent.                 |                                                | N/A                                     | Flare Type LT                  | N/A                         | N/A  | Flare Type RT               | N/A |
|                                             |                                                |                             |                                                | N/A                                     | Flare Slope LT (%)             | N/A                         | N/A  | Flare Slope RT (%)          | N/A |
| TILLEY MORRIS RD                            |                                                |                             |                                                | N/A                                     | Flare Traversable LT?          | N/A                         | N/A  | Flare Traversable RT?       | N/A |
| ALLE RD                                     |                                                |                             |                                                | N/A                                     | Landing Length (in)            | N/A                         | N/A  | DWS Provided?               | N/A |
| 6                                           |                                                | Surveyor Notes:             |                                                | N/A                                     | Landing Width (in)             | N/A                         | N/A  | DWS Contrast?               | N/A |
|                                             |                                                | N/A                         |                                                | N/A                                     | Landing Slope (%)              | N/A                         | N/A  | DWS Length (in)             | N/A |
|                                             |                                                |                             |                                                | N/A                                     | Landing X Slope (%)            | N/A                         | N/A  | DWS Full Width?             | N/A |
|                                             |                                                |                             |                                                | N/A                                     | Landing Curb? (Y/N)            | N/A                         | N/A  | DWS Offset (in)             | N/A |
|                                             |                                                |                             |                                                | N/A                                     | Shared Landing?                | N/A                         |      |                             |     |
|                                             |                                                | PROW/ADA:                   |                                                | N/A                                     | Gutter Ponding?                | N/A                         | N/A  | Gutter Slope (%)            | N/A |
|                                             |                                                | Not Found, R304.5.1         |                                                | N/A                                     | Gutter Lip Ht (in)             | N/A                         | N/A  | Gutter X Slope (%)          | N/A |
|                                             |                                                | ,                           |                                                | N/A                                     | Painted X Walk1?               | No                          | N/A  | Painted X Walk2?            | N/A |
|                                             |                                                |                             |                                                |                                         | X Walk 1 Direction             | To W                        |      | X Walk 2 Direction          | N/A |
|                                             |                                                |                             |                                                |                                         | X Walk 1 Width (in)            | N/A                         |      | X Walk 2 Width (in)         | N/A |
| Street 1 Name PEBBL                         | E RUN DR                                       |                             |                                                |                                         | X Walk 1 Slope (%)             | 1.2                         |      | X Walk 2 Slope (%)          | N/A |
| Stop Condition-Street 1                     | StopSign                                       |                             |                                                |                                         | X Walk 1 X Slope (%)           | 1.0                         |      | X Walk 2 X Slope (%)        | N/A |
| Street 2 Name                               | N/A                                            |                             |                                                | N/A                                     | Ramp inside XWalk1?            | N/A                         | N/A  | Ramp inside XWalk2?         | N/A |
| Stop Condition-Street 2                     | N/A                                            |                             |                                                |                                         | Road Slope (%)                 | 1.0                         |      | Clear Space?                | N/A |
|                                             |                                                |                             |                                                |                                         | Road X Slope (%)               | 1.2                         | N/A  | Clear Space to XWalk (in)   | N/A |
|                                             |                                                |                             |                                                | N/A                                     | Any Obstructions?              | N/A                         | N/A  | Storm Grate/Utility Hazard? | N/A |
|                                             |                                                | Total Cost: \$              | 3200.00                                        |                                         | Obstruction Type               |                             |      | Storm Grate/Utility Type    |     |
|                                             |                                                |                             |                                                |                                         |                                | N/A                         |      |                             | N/A |