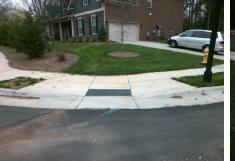

## Access Compliance Report Public Rights-of-Way (Curb Ramps)

| Intersection ID: 49458                      | ersection ID: 49458 Main Street: PEBBLE_RUN_DR |                             |                                                |                                         | Cross Street: TILLEY MORRIS RD |                             |      |                             | SE  |
|---------------------------------------------|------------------------------------------------|-----------------------------|------------------------------------------------|-----------------------------------------|--------------------------------|-----------------------------|------|-----------------------------|-----|
|                                             |                                                |                             |                                                |                                         |                                |                             |      | Location:                   |     |
| ADA ID: 0B97268CE08B Ramp Type: BlendTrans1 |                                                | Initia                      | Initial Pass/Fail: Fail Overall Compliance: No |                                         |                                | o Severity Score:           | 8.75 |                             |     |
| Codes/Mitigation Info/Possible Solution     |                                                |                             |                                                | Field Measurements/Component Compliance |                                |                             |      |                             |     |
|                                             |                                                | Possible Solutions:         |                                                | Compliance Description                  |                                | Data Compliance Description |      | Data                        |     |
|                                             |                                                | Remove & Replace Curb Ram   | o With                                         | N/A                                     | Ramp Length (in)               | 48.0                        | Yes  | BlendTrans Slope (%)        | 3.4 |
|                                             |                                                | Two New Directional Ramps o | r                                              | No                                      | Ramp Width (in)                | 47.5                        | Yes  | BlendTrans XSlope (%)       | 1.6 |
|                                             |                                                | Equivalent.                 |                                                | N/A                                     | Flare Type LT                  | N/A                         | N/A  | Flare Type RT               | N/A |
|                                             |                                                |                             |                                                | N/A                                     | Flare Slope LT (%)             | N/A                         | N/A  | Flare Slope RT (%)          | N/A |
| TILLEY MORRIS RD                            |                                                |                             |                                                | N/A                                     | Flare Traversable LT?          | N/A                         | N/A  | Flare Traversable RT?       | N/A |
| ALLE RD                                     |                                                |                             |                                                | N/A                                     | Landing Length (in)            | N/A                         | N/A  | DWS Provided?               | N/A |
| 6                                           |                                                | Surveyor Notes:             |                                                | N/A                                     | Landing Width (in)             | N/A                         | N/A  | DWS Contrast?               | N/A |
|                                             |                                                | N/A                         |                                                | N/A                                     | Landing Slope (%)              | N/A                         | N/A  | DWS Length (in)             | N/A |
|                                             |                                                |                             |                                                | N/A                                     | Landing X Slope (%)            | N/A                         | N/A  | DWS Full Width?             | N/A |
|                                             |                                                |                             |                                                | N/A                                     | Landing Curb? (Y/N)            | N/A                         | N/A  | DWS Offset (in)             | N/A |
|                                             |                                                |                             |                                                | N/A                                     | Shared Landing?                | N/A                         |      |                             |     |
|                                             |                                                | PROW/ADA:                   |                                                | N/A                                     | Gutter Ponding?                | N/A                         | N/A  | Gutter Slope (%)            | N/A |
|                                             |                                                | Not Found, R304.5.1         |                                                | N/A                                     | Gutter Lip Ht (in)             | N/A                         | N/A  | Gutter X Slope (%)          | N/A |
|                                             |                                                | ,                           |                                                | N/A                                     | Painted X Walk1?               | No                          | N/A  | Painted X Walk2?            | N/A |
|                                             |                                                |                             |                                                |                                         | X Walk 1 Direction             | To W                        |      | X Walk 2 Direction          | N/A |
|                                             |                                                |                             |                                                |                                         | X Walk 1 Width (in)            | N/A                         |      | X Walk 2 Width (in)         | N/A |
| Street 1 Name PEBBL                         | E RUN DR                                       |                             |                                                |                                         | X Walk 1 Slope (%)             | 1.2                         |      | X Walk 2 Slope (%)          | N/A |
| Stop Condition-Street 1                     | StopSign                                       |                             |                                                |                                         | X Walk 1 X Slope (%)           | 1.0                         |      | X Walk 2 X Slope (%)        | N/A |
| Street 2 Name                               | N/A                                            |                             |                                                | N/A                                     | Ramp inside XWalk1?            | N/A                         | N/A  | Ramp inside XWalk2?         | N/A |
| Stop Condition-Street 2                     | N/A                                            |                             |                                                |                                         | Road Slope (%)                 | 1.0                         |      | Clear Space?                | N/A |
|                                             |                                                |                             |                                                |                                         | Road X Slope (%)               | 1.2                         | N/A  | Clear Space to XWalk (in)   | N/A |
|                                             |                                                |                             |                                                | N/A                                     | Any Obstructions?              | N/A                         | N/A  | Storm Grate/Utility Hazard? | N/A |
|                                             |                                                | Total Cost: \$              | 3200.00                                        |                                         | Obstruction Type               |                             |      | Storm Grate/Utility Type    |     |
|                                             |                                                |                             |                                                |                                         |                                | N/A                         |      |                             | N/A |