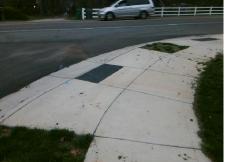

## Access Compliance Report Public Rights-of-Way (Curb Ramps)

| Intersection ID: 49458                      | ersection ID: 49458 Main Street: PEBBLE_RUN_DR |                             |                                                |                                         | Cross Street: TILLEY MORRIS RD |                             |      |                             | SE  |
|---------------------------------------------|------------------------------------------------|-----------------------------|------------------------------------------------|-----------------------------------------|--------------------------------|-----------------------------|------|-----------------------------|-----|
|                                             |                                                |                             |                                                |                                         |                                |                             |      | Location:                   |     |
| ADA ID: 0B97268CE08B Ramp Type: BlendTrans1 |                                                | Initia                      | Initial Pass/Fail: Fail Overall Compliance: No |                                         |                                | o Severity Score:           | 8.75 |                             |     |
| Codes/Mitigation Info/Possible Solution     |                                                |                             |                                                | Field Measurements/Component Compliance |                                |                             |      |                             |     |
|                                             |                                                | Possible Solutions:         |                                                | Compliance Description                  |                                | Data Compliance Description |      | Data                        |     |
|                                             |                                                | Remove & Replace Curb Ram   | o With                                         | N/A                                     | Ramp Length (in)               | 48.0                        | Yes  | BlendTrans Slope (%)        | 3.4 |
|                                             |                                                | Two New Directional Ramps o | r                                              | No                                      | Ramp Width (in)                | 47.5                        | Yes  | BlendTrans XSlope (%)       | 1.6 |
|                                             |                                                | Equivalent.                 |                                                | N/A                                     | Flare Type LT                  | N/A                         | N/A  | Flare Type RT               | N/A |
|                                             |                                                |                             |                                                | N/A                                     | Flare Slope LT (%)             | N/A                         | N/A  | Flare Slope RT (%)          | N/A |
| TILLEY MORRIS RD                            |                                                |                             |                                                | N/A                                     | Flare Traversable LT?          | N/A                         | N/A  | Flare Traversable RT?       | N/A |
| ALLE RD                                     |                                                |                             |                                                | N/A                                     | Landing Length (in)            | N/A                         | N/A  | DWS Provided?               | N/A |
| 6                                           |                                                | Surveyor Notes:             |                                                | N/A                                     | Landing Width (in)             | N/A                         | N/A  | DWS Contrast?               | N/A |
|                                             |                                                | N/A                         |                                                | N/A                                     | Landing Slope (%)              | N/A                         | N/A  | DWS Length (in)             | N/A |
|                                             |                                                |                             |                                                | N/A                                     | Landing X Slope (%)            | N/A                         | N/A  | DWS Full Width?             | N/A |
|                                             |                                                |                             |                                                | N/A                                     | Landing Curb? (Y/N)            | N/A                         | N/A  | DWS Offset (in)             | N/A |
|                                             |                                                |                             |                                                | N/A                                     | Shared Landing?                | N/A                         |      |                             |     |
|                                             |                                                | PROW/ADA:                   |                                                | N/A                                     | Gutter Ponding?                | N/A                         | N/A  | Gutter Slope (%)            | N/A |
|                                             |                                                | Not Found, R304.5.1         |                                                | N/A                                     | Gutter Lip Ht (in)             | N/A                         | N/A  | Gutter X Slope (%)          | N/A |
|                                             |                                                | ,                           |                                                | N/A                                     | Painted X Walk1?               | No                          | N/A  | Painted X Walk2?            | N/A |
|                                             |                                                |                             |                                                |                                         | X Walk 1 Direction             | To W                        |      | X Walk 2 Direction          | N/A |
|                                             |                                                |                             |                                                |                                         | X Walk 1 Width (in)            | N/A                         |      | X Walk 2 Width (in)         | N/A |
| Street 1 Name PEBBL                         | E RUN DR                                       |                             |                                                |                                         | X Walk 1 Slope (%)             | 1.2                         |      | X Walk 2 Slope (%)          | N/A |
| Stop Condition-Street 1                     | StopSign                                       |                             |                                                |                                         | X Walk 1 X Slope (%)           | 1.0                         |      | X Walk 2 X Slope (%)        | N/A |
| Street 2 Name                               | N/A                                            |                             |                                                | N/A                                     | Ramp inside XWalk1?            | N/A                         | N/A  | Ramp inside XWalk2?         | N/A |
| Stop Condition-Street 2                     | N/A                                            |                             |                                                |                                         | Road Slope (%)                 | 1.0                         |      | Clear Space?                | N/A |
|                                             |                                                |                             |                                                |                                         | Road X Slope (%)               | 1.2                         | N/A  | Clear Space to XWalk (in)   | N/A |
|                                             |                                                |                             |                                                | N/A                                     | Any Obstructions?              | N/A                         | N/A  | Storm Grate/Utility Hazard? | N/A |
|                                             |                                                | Total Cost: \$              | 3200.00                                        |                                         | Obstruction Type               |                             |      | Storm Grate/Utility Type    |     |
|                                             |                                                |                             |                                                |                                         |                                | N/A                         |      |                             | N/A |