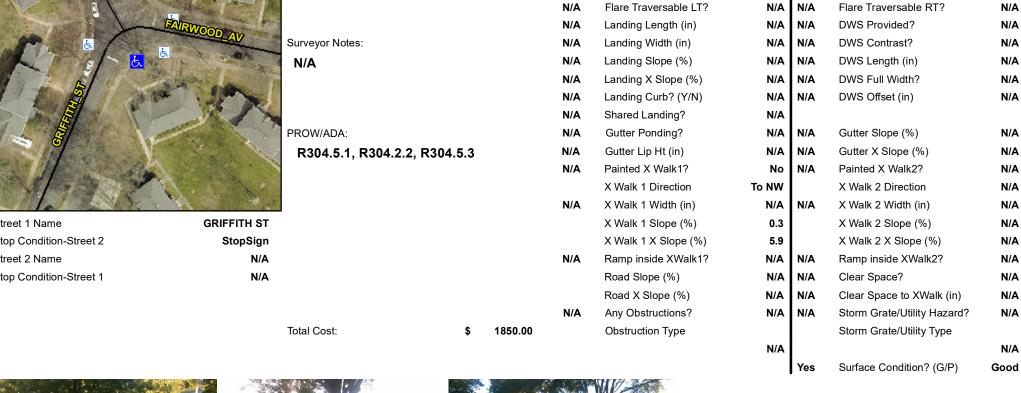

## Field Measurements/Component Compliance

No

No

N/A

N/A

N/A

Compliance Description

Ramp Slope (%)

Flare Type RT

Ramp XSlope (%)

Flare Slope RT (%)

Data

62.0

45.0

N/A

N/A

N/A

Ramp Length (in)

Ramp Width (in)

Flare Slope LT (%)

Flare Type LT

**GRIFFITH ST** Street 1 Name Stop Condition-Street 2 StopSign N/A Street 2 Name Stop Condition-Street 1 N/A

Compliance Description Possible Solutions: N/A Remove & Replace Entire Ramp. No N/A N/A N/A Surveyor Notes: N/A PROW/ADA: R304.5.1, R304.2.2, R304.5.3