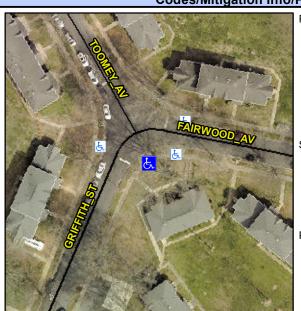

## **Access Compliance Report Public Rights-of-Way** (Curb Ramps)

Data

9.6

2.2

N/A

N/A

Intersection ID: 14681 Main Street: FAIRWOOD AV **Cross Street: GRIFFITH ST** Location: S Initial Pass/Fail: Fail **Overall Compliance: No Severity Score:** 22.5 ADA ID: 0B973757DC0F Ramp Type: Perp