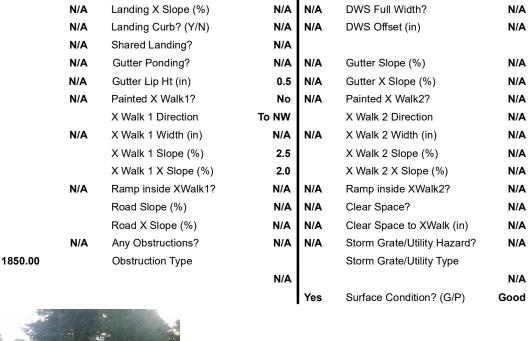

## **Access Compliance Report Public Rights-of-Way** (Curb Ramps)

Data

6.5

3.3

N/A

N/A

N/A

N/A

N/A

N/A

Intersection ID: 16971 Main Street: BRIARCLIFF PL Cross Street: WESTMINSTER PL Location: SW **Overall Compliance: No Severity Score:** ADA ID: 0BA525ACBFE4 Ramp Type: Perp Initial Pass/Fail: Fail 1.25

## Field Measurements/Component Compliance

Yes

No

N/A

N/A

N/A

N/A

N/A

N/A

Compliance Description

Ramp Slope (%)

Flare Type RT

Ramp XSlope (%)

Flare Slope RT (%)

**DWS Provided?** 

**DWS Contrast?** 

DWS Length (in)

Flare Traversable RT?

Data

60.5

48.0

N/A

N/A

N/A

N/A

N/A

N/A

Ramp Length (in)

Ramp Width (in)

Flare Slope LT (%)

Landing Length (in)

Landing Width (in)

Landing Slope (%)

Flare Traversable LT?

Flare Type LT

**WESTMINSTER PL** Street 1 Name Stop Condition-Street 2 StopSign N/A Street 2 Name Stop Condition-Street 1 N/A Possible Solutions: Compliance Description N/A Remove & Replace Entire Ramp. Yes N/A N/A N/A N/A Surveyor Notes: N/A N/A N/A PROW/ADA: Not Found, R304.5.3