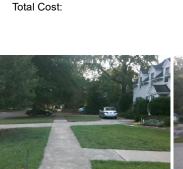

N/A

N/A

Intersection ID: 16971 Main Street: BRIARCLIFF PL Cross Street: WESTMINSTER PL Location: SW **Overall Compliance: No Severity Score:** ADA ID: 0BA525ACBFE4 Ramp Type: Perp Initial Pass/Fail: Fail 1.25

Landing Slope (%)

Flare Traversable LT?

Flare Type LT

**WESTMINSTER PL** Street 1 Name Stop Condition-Street 2 StopSign N/A Street 2 Name Stop Condition-Street 1 N/A Possible Solutions: Compliance Description N/A Remove & Replace Entire Ramp. Yes N/A N/A N/A N/A Surveyor Notes: N/A N/A N/A PROW/ADA: Not Found, R304.5.3