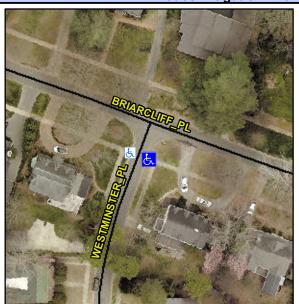

N/A

N/A

Intersection ID: 16971 Main Street: BRIARCLIFF PL Cross Street: WESTMINSTER PL Location: SW **Overall Compliance: No Severity Score:** ADA ID: 0BA525ACBFE4 Ramp Type: Perp Initial Pass/Fail: Fail 1.25

Landing Slope (%)

Flare Traversable LT?

Flare Type LT

**WESTMINSTER PL** Street 1 Name Stop Condition-Street 2 StopSign N/A Street 2 Name Stop Condition-Street 1 N/A Possible Solutions: Compliance Description N/A Remove & Replace Entire Ramp. Yes N/A N/A N/A N/A Surveyor Notes: N/A N/A N/A PROW/ADA: Not Found, R304.5.3