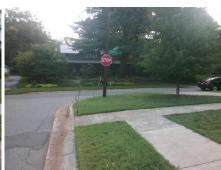

N/A

N/A

Intersection ID: 16971 Main Street: BRIARCLIFF PL Cross Street: WESTMINSTER PL Location: SW **Overall Compliance: No Severity Score:** ADA ID: 0BA525ACBFE4 Ramp Type: Perp Initial Pass/Fail: Fail 1.25

Landing Slope (%)

Flare Traversable LT?

Flare Type LT

**WESTMINSTER PL** Street 1 Name Stop Condition-Street 2 StopSign N/A Street 2 Name Stop Condition-Street 1 N/A Possible Solutions: Compliance Description N/A Remove & Replace Entire Ramp. Yes N/A N/A N/A N/A Surveyor Notes: N/A N/A N/A PROW/ADA: Not Found, R304.5.3