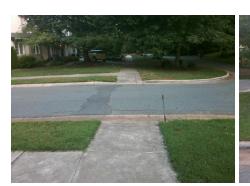

N/A

N/A

Intersection ID: 16971 Main Street: BRIARCLIFF PL Cross Street: WESTMINSTER PL Location: SW **Overall Compliance: No Severity Score:** ADA ID: 0BA525ACBFE4 Ramp Type: Perp Initial Pass/Fail: Fail 1.25

Landing Slope (%)

Flare Traversable LT?

Flare Type LT

**WESTMINSTER PL** Street 1 Name Stop Condition-Street 2 StopSign N/A Street 2 Name Stop Condition-Street 1 N/A Possible Solutions: Compliance Description N/A Remove & Replace Entire Ramp. Yes N/A N/A N/A N/A Surveyor Notes: N/A N/A N/A PROW/ADA: Not Found, R304.5.3