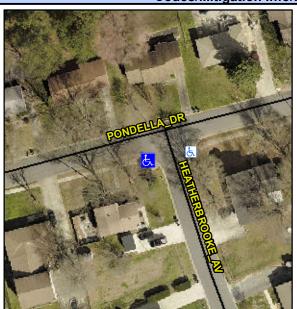

## **Access Compliance Report Public Rights-of-Way** (Curb Ramps)

Intersection ID: 7330 Main Street: HEATHERBROOKE AV Cross Street: PONDELLA\_DR Location: SW **Overall Compliance: No** ADA ID: 0BAEF6D8AE6A Ramp Type: Perp Initial Pass/Fail: Fail Severity Score: 21.25