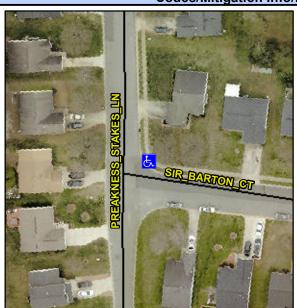

## **Access Compliance Report Public Rights-of-Way** (Curb Ramps)

Intersection ID: 11224 Main Street: PREAKNESS STAKES LN Cross Street: SIR\_BARTON\_CT Location: NE ADA ID: 0BB240430D4F Ramp Type: PerpDiag Initial Pass/Fail: Fail **Overall Compliance: No Severity Score:** 10

**Codes/Mitigation Info/Possible Solution** 

Street 1 Name Stop Condition-Street 2 Street 2 Name Stop Condition-Street 1 PREAKNESS STAKES LN None **SIR BARTON CT** StopSign Possible Solutions: **Remove & Replace Curb Ramp With** Two New Directional Ramps or Equivalent. Surveyor Notes: N/A PROW/ADA: Not Found, R304.5.1, R304.5.3