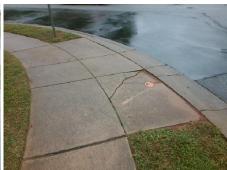

## **Access Compliance Report Public Rights-of-Way** (Curb Ramps)

Intersection ID: 11224 Main Street: PREAKNESS STAKES LN Cross Street: SIR\_BARTON\_CT Location: NE ADA ID: 0BB240430D4F Ramp Type: PerpDiag Initial Pass/Fail: Fail **Overall Compliance: No Severity Score:** 10

**Codes/Mitigation Info/Possible Solution** 

Street 1 Name Stop Condition-Street 2 Street 2 Name Stop Condition-Street 1 PREAKNESS STAKES LN None **SIR BARTON CT** StopSign Possible Solutions: **Remove & Replace Curb Ramp With** Two New Directional Ramps or Equivalent. Surveyor Notes: N/A PROW/ADA: Not Found, R304.5.1, R304.5.3

Total Cost: 3200.00

| Field Measurements/Component Compliance |                       |      |      |                             |      |
|-----------------------------------------|-----------------------|------|------|-----------------------------|------|
| Compliance Description                  |                       | Data | Comp | liance Description          | Data |
| N/A                                     | Ramp Length (in)      | 47.0 | Yes  | Ramp Slope (%)              | 5.1  |
| No                                      | Ramp Width (in)       | 41.0 | No   | Ramp XSlope (%)             | 3.8  |
| N/A                                     | Flare Type LT         | N/A  | N/A  | Flare Type RT               | N/A  |
| N/A                                     | Flare Slope LT (%)    | N/A  | N/A  | Flare Slope RT (%)          | N/A  |
| N/A                                     | Flare Traversable LT? | N/A  | N/A  | Flare Traversable RT?       | N/A  |
| N/A                                     | Landing Length (in)   | N/A  | N/A  | DWS Provided?               | N/A  |
| N/A                                     | Landing Width (in)    | N/A  | N/A  | DWS Contrast?               | N/A  |
| N/A                                     | Landing Slope (%)     | N/A  | N/A  | DWS Length (in)             | N/A  |
| N/A                                     | Landing X Slope (%)   | N/A  | N/A  | DWS Full Width?             | N/A  |
| N/A                                     | Landing Curb? (Y/N)   | N/A  | N/A  | DWS Offset (in)             | N/A  |
| N/A                                     | Shared Landing?       | N/A  |      |                             |      |
| N/A                                     | Gutter Ponding?       | N/A  | N/A  | Gutter Slope (%)            | N/A  |
| N/A                                     | Gutter Lip Ht (in)    | 1.0  | N/A  | Gutter X Slope (%)          | N/A  |
| N/A                                     | Painted X Walk1?      | No   | N/A  | Painted X Walk2?            | No   |
|                                         | X Walk 1 Direction    | To W |      | X Walk 2 Direction          | To S |
| N/A                                     | X Walk 1 Width (in)   | N/A  | N/A  | X Walk 2 Width (in)         | N/A  |
|                                         | X Walk 1 Slope (%)    | N/A  |      | X Walk 2 Slope (%)          | N/A  |
|                                         | X Walk 1 X Slope (%)  | N/A  |      | X Walk 2 X Slope (%)        | N/A  |
| N/A                                     | Ramp inside XWalk1?   | N/A  | N/A  | Ramp inside XWalk2?         | N/A  |
|                                         | Road Slope (%)        | 2.0  | N/A  | Clear Space?                | N/A  |
|                                         | Road X Slope (%)      | 3.2  | N/A  | Clear Space to XWalk (in)   | N/A  |
| N/A                                     | Any Obstructions?     | N/A  | N/A  | Storm Grate/Utility Hazard? | N/A  |
|                                         | Obstruction Type      |      |      | Storm Grate/Utility Type    |      |
|                                         |                       | N/A  |      |                             | N/A  |
|                                         |                       |      | Yes  | Surface Condition? (G/P)    | Good |
|                                         |                       | •    | -    |                             |      |