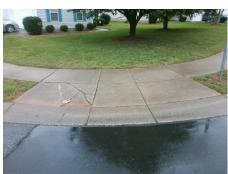

## **Access Compliance Report Public Rights-of-Way** (Curb Ramps)

Intersection ID: 11224 Main Street: PREAKNESS STAKES LN Cross Street: SIR\_BARTON\_CT Location: NE ADA ID: 0BB240430D4F Ramp Type: PerpDiag Initial Pass/Fail: Fail **Overall Compliance: No Severity Score:** 10

**Codes/Mitigation Info/Possible Solution** 

Street 1 Name Stop Condition-Street 2 Street 2 Name Stop Condition-Street 1 PREAKNESS STAKES LN None **SIR BARTON CT** StopSign Possible Solutions: **Remove & Replace Curb Ramp With** Two New Directional Ramps or Equivalent. Surveyor Notes: N/A PROW/ADA: Not Found, R304.5.1, R304.5.3

Total Cost: 3200.00

| Field Measurements/Component Compliance |                       |      |      |                             |      |
|-----------------------------------------|-----------------------|------|------|-----------------------------|------|
| Compliance Description                  |                       | Data | Comp | liance Description          | Data |
| N/A                                     | Ramp Length (in)      | 47.0 | Yes  | Ramp Slope (%)              | 5.1  |
| No                                      | Ramp Width (in)       | 41.0 | No   | Ramp XSlope (%)             | 3.8  |
| N/A                                     | Flare Type LT         | N/A  | N/A  | Flare Type RT               | N/A  |
| N/A                                     | Flare Slope LT (%)    | N/A  | N/A  | Flare Slope RT (%)          | N/A  |
| N/A                                     | Flare Traversable LT? | N/A  | N/A  | Flare Traversable RT?       | N/A  |
| N/A                                     | Landing Length (in)   | N/A  | N/A  | DWS Provided?               | N/A  |
| N/A                                     | Landing Width (in)    | N/A  | N/A  | DWS Contrast?               | N/A  |
| N/A                                     | Landing Slope (%)     | N/A  | N/A  | DWS Length (in)             | N/A  |
| N/A                                     | Landing X Slope (%)   | N/A  | N/A  | DWS Full Width?             | N/A  |
| N/A                                     | Landing Curb? (Y/N)   | N/A  | N/A  | DWS Offset (in)             | N/A  |
| N/A                                     | Shared Landing?       | N/A  |      |                             |      |
| N/A                                     | Gutter Ponding?       | N/A  | N/A  | Gutter Slope (%)            | N/A  |
| N/A                                     | Gutter Lip Ht (in)    | 1.0  | N/A  | Gutter X Slope (%)          | N/A  |
| N/A                                     | Painted X Walk1?      | No   | N/A  | Painted X Walk2?            | No   |
|                                         | X Walk 1 Direction    | To W |      | X Walk 2 Direction          | To S |
| N/A                                     | X Walk 1 Width (in)   | N/A  | N/A  | X Walk 2 Width (in)         | N/A  |
|                                         | X Walk 1 Slope (%)    | N/A  |      | X Walk 2 Slope (%)          | N/A  |
|                                         | X Walk 1 X Slope (%)  | N/A  |      | X Walk 2 X Slope (%)        | N/A  |
| N/A                                     | Ramp inside XWalk1?   | N/A  | N/A  | Ramp inside XWalk2?         | N/A  |
|                                         | Road Slope (%)        | 2.0  | N/A  | Clear Space?                | N/A  |
|                                         | Road X Slope (%)      | 3.2  | N/A  | Clear Space to XWalk (in)   | N/A  |
| N/A                                     | Any Obstructions?     | N/A  | N/A  | Storm Grate/Utility Hazard? | N/A  |
|                                         | Obstruction Type      |      |      | Storm Grate/Utility Type    |      |
|                                         |                       | N/A  |      |                             | N/A  |
|                                         |                       |      | Yes  | Surface Condition? (G/P)    | Good |
|                                         |                       | •    | -    |                             |      |