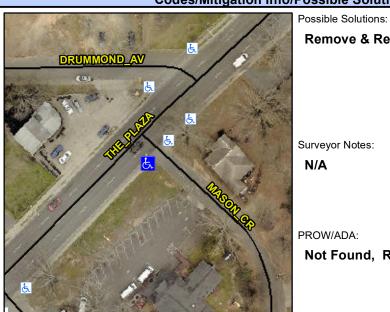

## Access Compliance Report Public Rights-of-Way (Curb Ramps)

Intersection ID: 11309 Main Street: MASON\_CR Cross Street: THE\_PLAZA Location: S

ADA ID: 0BB5DC1A737E Ramp Type: Perp Initial Pass/Fail: Fail Overall Compliance: No Severity Score: 21.25

## Field Measurements/Component Compliance

Street 1 Name MASON CR
Stop Condition-Street 2 StopSign
Street 2 Name N/A
Stop Condition-Street 1 N/A

Remove & Replace Entire Ramp.

Surveyor Notes:
N/A

PROW/ADA:
Not Found, R304.5.1, R304.2.2