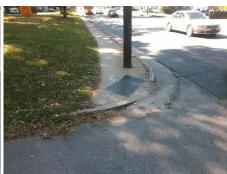

## Field Measurements/Component Compliance

Street 1 Name MASON CR
Stop Condition-Street 2 StopSign
Street 2 Name N/A
Stop Condition-Street 1 N/A

Remove & Replace Entire Ramp.

Surveyor Notes:
N/A

PROW/ADA:
Not Found, R304.5.1, R304.2.2

Total Cost: \$ 1850.00

| Field Measurements/Component Compliance |                       |       |      |                       |                         |      |
|-----------------------------------------|-----------------------|-------|------|-----------------------|-------------------------|------|
| Comp                                    | liance Description    | Data  | Comp | liance                | Description             | Data |
| N/A                                     | Ramp Length (in)      | 38.0  | No   | Ramp                  | Slope (%)               | 8.4  |
| No                                      | Ramp Width (in)       | 43.0  | Yes  | es Ramp XSlope (%)    |                         | 0.1  |
| N/A                                     | Flare Type LT         | N/A   | N/A  | A Flare Type RT       |                         | N/A  |
| N/A                                     | Flare Slope LT (%)    | N/A   | N/A  | Flare Slope RT (%)    |                         | N/A  |
| N/A                                     | Flare Traversable LT? | N/A   | N/A  | Flare Traversable RT? |                         | N/A  |
| N/A                                     | Landing Length (in)   | N/A   | N/A  | DWS                   | Provided?               | N/A  |
| N/A                                     | Landing Width (in)    | N/A   | N/A  | DWS                   | Contrast?               | N/A  |
| N/A                                     | Landing Slope (%)     | N/A   | N/A  | DWS                   | Length (in)             | N/A  |
| N/A                                     | Landing X Slope (%)   | N/A   | N/A  | DWS                   | Full Width?             | N/A  |
| N/A                                     | Landing Curb? (Y/N)   | N/A   | N/A  | DWS                   | Offset (in)             | N/A  |
| N/A                                     | Shared Landing?       | N/A   |      |                       |                         |      |
| N/A                                     | Gutter Ponding?       | N/A   | N/A  | Gutte                 | r Slope (%)             | N/A  |
| N/A                                     | Gutter Lip Ht (in)    | N/A   | N/A  | Gutte                 | r X Slope (%)           | N/A  |
| N/A                                     | Painted X Walk1?      | No    | N/A  | Paint                 | ed X Walk2?             | N/A  |
|                                         | X Walk 1 Direction    | To NE |      | X Wa                  | lk 2 Direction          | N/A  |
| N/A                                     | X Walk 1 Width (in)   | N/A   | N/A  | X Wa                  | lk 2 Width (in)         | N/A  |
|                                         | X Walk 1 Slope (%)    | 1.0   |      | X Wa                  | lk 2 Slope (%)          | N/A  |
|                                         | X Walk 1 X Slope (%)  | 1.2   |      | X Wa                  | lk 2 X Slope (%)        | N/A  |
| N/A                                     | Ramp inside XWalk1?   | N/A   | N/A  | Ram                   | inside XWalk2?          | N/A  |
|                                         | Road Slope (%)        | N/A   | N/A  | Clear                 | Space?                  | N/A  |
|                                         | Road X Slope (%)      | N/A   | N/A  | Clear                 | Space to XWalk (in)     | N/A  |
| N/A                                     | Any Obstructions?     | N/A   | N/A  | Storn                 | n Grate/Utility Hazard? | N/A  |
|                                         | Obstruction Type      |       |      | Storn                 | n Grate/Utility Type    |      |
|                                         |                       | N/A   |      |                       |                         | N/A  |
|                                         |                       |       | Yes  | Surfa                 | ce Condition? (G/P)     | Good |
|                                         |                       |       |      |                       |                         |      |