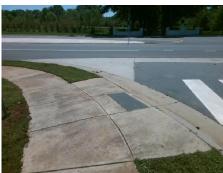

## Field Measurements/Component Compliance

**ENTRANCE** Street 1 Name Stop Condition-Street 2 StopSign Street 2 Name **HAMILTON RD** Stop Condition-Street 1 None

Possible Solutions: **Remove & Replace Curb Ramp With Two New Directional Ramps or** Equivalent. Surveyor Notes: N/A PROW/ADA: Not Found, R304.5.1, R304.2.2

N/A N/A

| Comp | liance Description    | Data  | Comp | liance Description          | Data |
|------|-----------------------|-------|------|-----------------------------|------|
| N/A  | Ramp Length (in)      | 47.0  | No   | Ramp Slope (%)              | 9.6  |
| No   | Ramp Width (in)       | 46.5  | Yes  | Ramp XSlope (%)             | 1.0  |
| N/A  | Flare Type LT         | N/A   | N/A  | Flare Type RT               | N/A  |
| N/A  | Flare Slope LT (%)    | N/A   | N/A  | Flare Slope RT (%)          | N/A  |
| N/A  | Flare Traversable LT? | N/A   | N/A  | Flare Traversable RT?       | N/A  |
| N/A  | Landing Length (in)   | N/A   | N/A  | DWS Provided?               | N/A  |
| N/A  | Landing Width (in)    | N/A   | N/A  | DWS Contrast?               | N/A  |
| N/A  | Landing Slope (%)     | N/A   | N/A  | DWS Length (in)             | N/A  |
| N/A  | Landing X Slope (%)   | N/A   | N/A  | DWS Full Width?             | N/A  |
| N/A  | Landing Curb? (Y/N)   | N/A   | N/A  | DWS Offset (in)             | N/A  |
| N/A  | Shared Landing?       | N/A   |      |                             |      |
| N/A  | Gutter Ponding?       | N/A   | N/A  | Gutter Slope (%)            | N/A  |
| N/A  | Gutter Lip Ht (in)    | N/A   | N/A  | Gutter X Slope (%)          | N/A  |
| N/A  | Painted X Walk1?      | Yes   | N/A  | Painted X Walk2?            | No   |
|      | X Walk 1 Direction    | To W  |      | X Walk 2 Direction          | To S |
| N/A  | X Walk 1 Width (in)   | 120.0 | N/A  | X Walk 2 Width (in)         | N/A  |
|      | X Walk 1 Slope (%)    | 1.3   |      | X Walk 2 Slope (%)          | 1.7  |
|      | X Walk 1 X Slope (%)  | 0.4   |      | X Walk 2 X Slope (%)        | 1.8  |
| N/A  | Ramp inside XWalk1?   | Yes   | N/A  | Ramp inside XWalk2?         | N/A  |
|      | Road Slope (%)        | 0.1   | N/A  | Clear Space?                | N/A  |
|      | Road X Slope (%)      | 1.6   | N/A  | Clear Space to XWalk (in)   | N/A  |
| N/A  | Any Obstructions?     | N/A   | N/A  | Storm Grate/Utility Hazard? | N/A  |
|      | Obstruction Type      |       |      | Storm Grate/Utility Type    |      |
|      |                       | N/A   |      |                             | N/A  |
|      |                       |       | Yes  | Surface Condition? (G/P)    | Good |
|      |                       |       |      |                             |      |