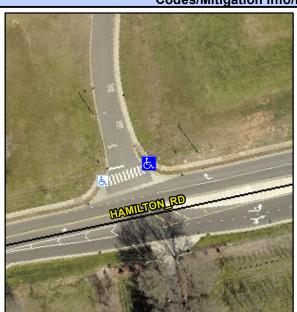

## **Access Compliance Report Public Rights-of-Way** (Curb Ramps)

Intersection ID: 10027854 Main Street: HAMILTON RD **Cross Street: N/A** Location: NE ADA ID: 0BB628B8D936 Ramp Type: PerpDiag Initial Pass/Fail: Fail **Overall Compliance: No** Severity Score: 21.25

## Field Measurements/Component Compliance

**ENTRANCE** Street 1 Name Stop Condition-Street 2 StopSign Street 2 Name **HAMILTON RD** Stop Condition-Street 1 None

Possible Solutions: **Remove & Replace Curb Ramp With Two New Directional Ramps or** Equivalent. Surveyor Notes: N/A PROW/ADA: Not Found, R304.5.1, R304.2.2