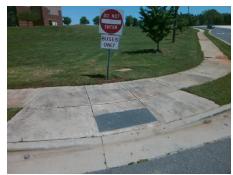

## Field Measurements/Component Compliance

**ENTRANCE** Street 1 Name Stop Condition-Street 2 StopSign Street 2 Name **HAMILTON RD** Stop Condition-Street 1 None

Possible Solutions: **Remove & Replace Curb Ramp With Two New Directional Ramps or** Equivalent. Surveyor Notes: N/A PROW/ADA: Not Found, R304.5.1, R304.2.2