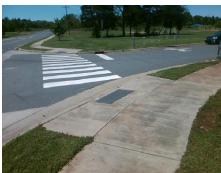

## Field Measurements/Component Compliance

**ENTRANCE** Street 1 Name Stop Condition-Street 2 StopSign Street 2 Name **HAMILTON RD** Stop Condition-Street 1 None

Possible Solutions: **Remove & Replace Curb Ramp With Two New Directional Ramps or** Equivalent. Surveyor Notes: N/A PROW/ADA: Not Found, R304.5.1, R304.2.2

N/A N/A

| Comp | liance Description    | Data  | Comp | liance Description          | Data |
|------|-----------------------|-------|------|-----------------------------|------|
| N/A  | Ramp Length (in)      | 47.0  | No   | Ramp Slope (%)              | 9.6  |
| No   | Ramp Width (in)       | 46.5  | Yes  | Ramp XSlope (%)             | 1.0  |
| N/A  | Flare Type LT         | N/A   | N/A  | Flare Type RT               | N/A  |
| N/A  | Flare Slope LT (%)    | N/A   | N/A  | Flare Slope RT (%)          | N/A  |
| N/A  | Flare Traversable LT? | N/A   | N/A  | Flare Traversable RT?       | N/A  |
| N/A  | Landing Length (in)   | N/A   | N/A  | DWS Provided?               | N/A  |
| N/A  | Landing Width (in)    | N/A   | N/A  | DWS Contrast?               | N/A  |
| N/A  | Landing Slope (%)     | N/A   | N/A  | DWS Length (in)             | N/A  |
| N/A  | Landing X Slope (%)   | N/A   | N/A  | DWS Full Width?             | N/A  |
| N/A  | Landing Curb? (Y/N)   | N/A   | N/A  | DWS Offset (in)             | N/A  |
| N/A  | Shared Landing?       | N/A   |      |                             |      |
| N/A  | Gutter Ponding?       | N/A   | N/A  | Gutter Slope (%)            | N/A  |
| N/A  | Gutter Lip Ht (in)    | N/A   | N/A  | Gutter X Slope (%)          | N/A  |
| N/A  | Painted X Walk1?      | Yes   | N/A  | Painted X Walk2?            | No   |
|      | X Walk 1 Direction    | To W  |      | X Walk 2 Direction          | To S |
| N/A  | X Walk 1 Width (in)   | 120.0 | N/A  | X Walk 2 Width (in)         | N/A  |
|      | X Walk 1 Slope (%)    | 1.3   |      | X Walk 2 Slope (%)          | 1.7  |
|      | X Walk 1 X Slope (%)  | 0.4   |      | X Walk 2 X Slope (%)        | 1.8  |
| N/A  | Ramp inside XWalk1?   | Yes   | N/A  | Ramp inside XWalk2?         | N/A  |
|      | Road Slope (%)        | 0.1   | N/A  | Clear Space?                | N/A  |
|      | Road X Slope (%)      | 1.6   | N/A  | Clear Space to XWalk (in)   | N/A  |
| N/A  | Any Obstructions?     | N/A   | N/A  | Storm Grate/Utility Hazard? | N/A  |
|      | Obstruction Type      |       |      | Storm Grate/Utility Type    |      |
|      |                       | N/A   |      |                             | N/A  |
|      |                       |       | Yes  | Surface Condition? (G/P)    | Good |
|      |                       |       |      |                             |      |