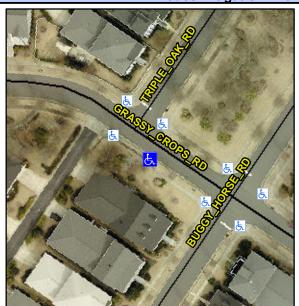

## **Access Compliance Report Public Rights-of-Way** (Curb Ramps)

Intersection ID: 45500 Main Street: GRASSY CROPS RD **Cross Street: TRIPLE OAK RD** Location: SE ADA ID: 0BB68BEDFD9A Ramp Type: Perp Initial Pass/Fail: Fail **Overall Compliance: No Severity Score:** 35

**Codes/Mitigation Info/Possible Solution** 

**GRASSY CROPS RD** Street 1 Name Stop Condition-Street 2 None Street 2 Name N/A Stop Condition-Street 1 N/A

Possible Solutions: Remove & Replace Entire Ramp. Surveyor Notes: N/A PROW/ADA: Not Found, R304.5.1, R304.2.2