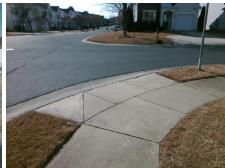

## **Access Compliance Report Public Rights-of-Way** (Curb Ramps)

Intersection ID: 26449 Main Street: MANNINGTON DR Cross Street: MCKENZIE\_CREEK\_DR Location: NW ADA ID: 0BB76E6F4E4D Ramp Type: Perp Initial Pass/Fail: Fail **Overall Compliance: No Severity Score:** 10

**Codes/Mitigation Info/Possible Solution** 

MCKENZIE CREEK DR Street 1 Name Stop Condition-Street 2 None Street 2 Name N/A Stop Condition-Street 1 N/A

Possible Solutions: Remove & Replace Entire Ramp. Surveyor Notes: N/A PROW/ADA: Not Found, R304.5.1

Total Cost: 1850.00

| Field Measurements/Component Compliance |                       |      |      |                 |                         |      |
|-----------------------------------------|-----------------------|------|------|-----------------|-------------------------|------|
| Comp                                    | liance Description    | Data | Comp | liance          | Description             | Data |
| N/A                                     | Ramp Length (in)      | 94.0 | Yes  | Ramp            | Slope (%)               | 5.0  |
| No                                      | Ramp Width (in)       | 43.5 | Yes  | Ramp            | XSlope (%)              | 2.8  |
| N/A                                     | Flare Type LT         | N/A  | N/A  | A Flare Type RT |                         | N/A  |
| N/A                                     | Flare Slope LT (%)    | N/A  | N/A  | Flare           | Slope RT (%)            | N/A  |
| N/A                                     | Flare Traversable LT? | N/A  | N/A  | Flare           | Traversable RT?         | N/A  |
| N/A                                     | Landing Length (in)   | N/A  | N/A  | DWS             | Provided?               | N/A  |
| N/A                                     | Landing Width (in)    | N/A  | N/A  | DWS             | Contrast?               | N/A  |
| N/A                                     | Landing Slope (%)     | N/A  | N/A  | DWS             | Length (in)             | N/A  |
| N/A                                     | Landing X Slope (%)   | N/A  | N/A  | DWS             | Full Width?             | N/A  |
| N/A                                     | Landing Curb? (Y/N)   | N/A  | N/A  | DWS             | Offset (in)             | N/A  |
| N/A                                     | Shared Landing?       | N/A  |      |                 |                         |      |
| N/A                                     | Gutter Ponding?       | N/A  | N/A  | Gutte           | er Slope (%)            | N/A  |
| N/A                                     | Gutter Lip Ht (in)    | N/A  | N/A  | Gutte           | r X Slope (%)           | N/A  |
| N/A                                     | Painted X Walk1?      | No   | N/A  | Paint           | ed X Walk2?             | N/A  |
|                                         | X Walk 1 Direction    | То Е |      | X Wa            | lk 2 Direction          | N/A  |
| N/A                                     | X Walk 1 Width (in)   | N/A  | N/A  | X Wa            | lk 2 Width (in)         | N/A  |
|                                         | X Walk 1 Slope (%)    | 1.8  |      | X Wa            | lk 2 Slope (%)          | N/A  |
|                                         | X Walk 1 X Slope (%)  | 3.0  |      | X Wa            | lk 2 X Slope (%)        | N/A  |
| N/A                                     | Ramp inside XWalk1?   | N/A  | N/A  | Ram             | inside XWalk2?          | N/A  |
|                                         | Road Slope (%)        | 3.0  | N/A  | Clear           | Space?                  | N/A  |
|                                         | Road X Slope (%)      | 1.8  | N/A  | Clear           | Space to XWalk (in)     | N/A  |
| N/A                                     | Any Obstructions?     | N/A  | N/A  | Storn           | n Grate/Utility Hazard? | N/A  |
|                                         | Obstruction Type      |      |      | Storn           | n Grate/Utility Type    |      |
|                                         |                       | N/A  |      |                 |                         | N/A  |
|                                         |                       |      | Yes  | Surfa           | ce Condition? (G/P)     | Good |
|                                         |                       |      |      |                 |                         |      |