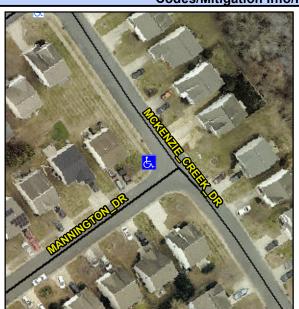

## **Access Compliance Report Public Rights-of-Way** (Curb Ramps)

Intersection ID: 26449 Main Street: MANNINGTON DR Cross Street: MCKENZIE\_CREEK\_DR Location: NW ADA ID: 0BB76E6F4E4D Ramp Type: Perp Initial Pass/Fail: Fail **Overall Compliance: No Severity Score:** 10