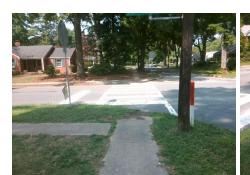

## Access Compliance Report Public Rights-of-Way (Curb Ramps)

Intersection ID: 15956 Main Street: POINDEXTER\_DR Cross Street: SEDGEFIELD\_RD Location: E

ADA ID: 0BB9D280AE96 Ramp Type: Directional1 Initial Pass/Fail: Fail Overall Compliance: No Severity Score: 1.25

## Field Measurements/Component Compliance

Street 1 Name POINDEXTER DR
Stop Condition-Street 1 StopSign
Street 2 Name N/A
Stop Condition-Street 2 N/A

Possible Solutions:

Remove & Replace Entire Ramp.

Surveyor Notes: