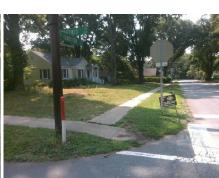

## Access Compliance Report Public Rights-of-Way (Curb Ramps)

Intersection ID: 15956 Main Street: POINDEXTER\_DR Cross Street: SEDGEFIELD\_RD Location: E

ADA ID: 0BB9D280AE96 Ramp Type: Directional1 Initial Pass/Fail: Fail Overall Compliance: No Severity Score: 1.25

## Field Measurements/Component Compliance

Street 1 Name POINDEXTER DR
Stop Condition-Street 1 StopSign
Street 2 Name N/A
Stop Condition-Street 2 N/A

Possible Solutions:

Remove & Replace Entire Ramp.

Surveyor Notes: