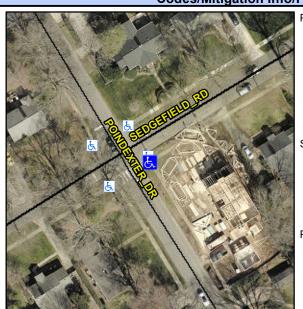

## Access Compliance Report Public Rights-of-Way (Curb Ramps)

Intersection ID: 15956 Main Street: POINDEXTER\_DR Cross Street: SEDGEFIELD\_RD Location: E

ADA ID: 0BB9D280AE96 Ramp Type: Directional1 Initial Pass/Fail: Fail Overall Compliance: No Severity Score: 1.25

## Field Measurements/Component Compliance

Street 1 Name POINDEXTER DR
Stop Condition-Street 1 StopSign
Street 2 Name N/A
Stop Condition-Street 2 N/A

Possible Solutions:

Remove & Replace Entire Ramp.

Surveyor Notes: