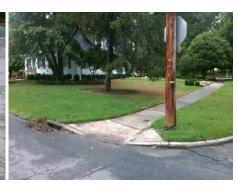

## Access Compliance Report Public Rights-of-Way (Curb Ramps)

Intersection ID: 17049Main Street: HANSON\_DRCross Street: HAMPTON\_AVLocation: NWADA ID: 0BC133BB433ERamp Type: Directional1Initial Pass/Fail: Fail Overall Compliance: No Severity Score: 35

Total Cost:

1600.00

| Field Measurements/Component Compliance |                       |      |                    |                             |      |  |
|-----------------------------------------|-----------------------|------|--------------------|-----------------------------|------|--|
| Compliance Description Data             |                       | Comp | liance Description | Data                        |      |  |
| N/A                                     | Ramp Length (in)      | 53.5 | N/A                | Grade Break?                | N/A  |  |
| No                                      | Ramp Width (in)       | 44.0 | N/A                | Grade Break Slope (%)       | 0.0  |  |
| No                                      | Ramp Slope (%)        | 13.3 | N/A                | Grade Break XSlope (%)      | 0.0  |  |
| No                                      | Ramp XSlope (%)       | 3.6  |                    |                             |      |  |
| N/A                                     | Flare Type LT         | N/A  | N/A                | Flare Type RT               | N/A  |  |
| N/A                                     | Flare Slope LT (%)    | N/A  | N/A                | Flare Slope RT (%)          | 0.0  |  |
| N/A                                     | Flare Traversable LT? | N/A  | N/A                | Flare Traversable RT?       | N/A  |  |
| N/A                                     | Landing Length (in)   | 0.0  | N/A                | DWS Provided?               | N/A  |  |
| N/A                                     | Landing Width (in)    | 0.0  | N/A                | DWS Contrast?               | N/A  |  |
| N/A                                     | Landing Slope (%)     | 0.0  | N/A                | DWS Length (in)             | N/A  |  |
| N/A                                     | Landing X Slope (%)   | 0.0  | N/A                | DWS Full Width?             | N/A  |  |
| N/A                                     | Landing Curb? (Y/N)   | N/A  | N/A                | DWS Offset LT (in)          | N/A  |  |
| N/A                                     | Shared Landing?       | N/A  | N/A                | DWS Offset RT (in)          | N/A  |  |
| N/A                                     | Gutter Ponding?       | Yes  | N/A                | Gutter Slope (%)            | N/A  |  |
| N/A                                     | Gutter Lip Ht (in)    | 0.0  | N/A                | Gutter X Slope (%)          | N/A  |  |
| N/A                                     | Painted X Walk1?      | No   |                    | Road Slope (%)              | 2.7  |  |
|                                         | X Walk 1 Direction    | To S |                    | Road X Slope (%)            | 0.8  |  |
|                                         | X Walk 1 Width (in)   | N/A  |                    | Clear Space?                | N/A  |  |
|                                         | X Walk 1 Slope (%)    | 2.7  | N/A                | Clear Space to XWalk (in)   | N/A  |  |
|                                         | X Walk 1 X Slope (%)  | 0.8  | N/A                | Storm Grate/Utility Hazard? | N/A  |  |
| N/A                                     | Ramp inside XWalk1?   | N/A  |                    | Storm Grate/Utility Type    |      |  |
| N/A                                     | Any Obstructions?     | N/A  |                    |                             | N/A  |  |
|                                         | Obstruction Type      |      | Yes                | Surface Condition? (G/P)    | Good |  |
|                                         |                       | N/A  | N/A                | Curb Slope (%)              | 1.6  |  |