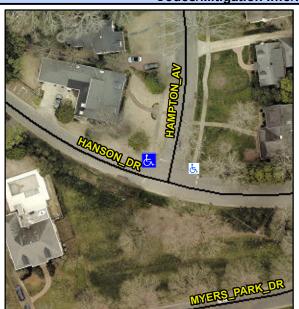

## Access Compliance Report Public Rights-of-Way (Curb Ramps)

Intersection ID: 17049Main Street: HANSON\_DRCross Street: HAMPTON\_AVLocation: NWADA ID: 0BC133BB433ERamp Type: Directional1Initial Pass/Fail: Fail Overall Compliance: No Severity Score: 35