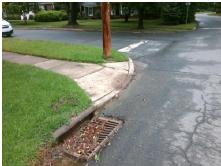

## Access Compliance Report Public Rights-of-Way (Curb Ramps)

Intersection ID: 17049Main Street: HANSON\_DRCross Street: HAMPTON\_AVLocation: NWADA ID: 0BC133BB433ERamp Type: Directional1Initial Pass/Fail: Fail Overall Compliance: No Severity Score: 35

Total Cost:

1600.00

| Field Measurements/Component Compliance |                       |      |                    |                             |      |  |
|-----------------------------------------|-----------------------|------|--------------------|-----------------------------|------|--|
| Compliance Description Data             |                       | Comp | liance Description | Data                        |      |  |
| N/A                                     | Ramp Length (in)      | 53.5 | N/A                | Grade Break?                | N/A  |  |
| No                                      | Ramp Width (in)       | 44.0 | N/A                | Grade Break Slope (%)       | 0.0  |  |
| No                                      | Ramp Slope (%)        | 13.3 | N/A                | Grade Break XSlope (%)      | 0.0  |  |
| No                                      | Ramp XSlope (%)       | 3.6  |                    |                             |      |  |
| N/A                                     | Flare Type LT         | N/A  | N/A                | Flare Type RT               | N/A  |  |
| N/A                                     | Flare Slope LT (%)    | N/A  | N/A                | Flare Slope RT (%)          | 0.0  |  |
| N/A                                     | Flare Traversable LT? | N/A  | N/A                | Flare Traversable RT?       | N/A  |  |
| N/A                                     | Landing Length (in)   | 0.0  | N/A                | DWS Provided?               | N/A  |  |
| N/A                                     | Landing Width (in)    | 0.0  | N/A                | DWS Contrast?               | N/A  |  |
| N/A                                     | Landing Slope (%)     | 0.0  | N/A                | DWS Length (in)             | N/A  |  |
| N/A                                     | Landing X Slope (%)   | 0.0  | N/A                | DWS Full Width?             | N/A  |  |
| N/A                                     | Landing Curb? (Y/N)   | N/A  | N/A                | DWS Offset LT (in)          | N/A  |  |
| N/A                                     | Shared Landing?       | N/A  | N/A                | DWS Offset RT (in)          | N/A  |  |
| N/A                                     | Gutter Ponding?       | Yes  | N/A                | Gutter Slope (%)            | N/A  |  |
| N/A                                     | Gutter Lip Ht (in)    | 0.0  | N/A                | Gutter X Slope (%)          | N/A  |  |
| N/A                                     | Painted X Walk1?      | No   |                    | Road Slope (%)              | 2.7  |  |
|                                         | X Walk 1 Direction    | To S |                    | Road X Slope (%)            | 0.8  |  |
|                                         | X Walk 1 Width (in)   | N/A  |                    | Clear Space?                | N/A  |  |
|                                         | X Walk 1 Slope (%)    | 2.7  | N/A                | Clear Space to XWalk (in)   | N/A  |  |
|                                         | X Walk 1 X Slope (%)  | 0.8  | N/A                | Storm Grate/Utility Hazard? | N/A  |  |
| N/A                                     | Ramp inside XWalk1?   | N/A  |                    | Storm Grate/Utility Type    |      |  |
| N/A                                     | Any Obstructions?     | N/A  |                    |                             | N/A  |  |
|                                         | Obstruction Type      |      | Yes                | Surface Condition? (G/P)    | Good |  |
|                                         |                       | N/A  | N/A                | Curb Slope (%)              | 1.6  |  |