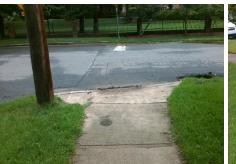

## Access Compliance Report Public Rights-of-Way (Curb Ramps)

Intersection ID: 17049Main Street: HANSON\_DRCross Street: HAMPTON\_AVLocation: NWADA ID: 0BC133BB433ERamp Type: Directional1Initial Pass/Fail: Fail Overall Compliance: No Severity Score: 35

Total Cost:

1600.00

| Field Measurements/Component Compliance |                       |      |                    |                             |      |  |
|-----------------------------------------|-----------------------|------|--------------------|-----------------------------|------|--|
| Compliance Description Data             |                       | Comp | liance Description | Data                        |      |  |
| N/A                                     | Ramp Length (in)      | 53.5 | N/A                | Grade Break?                | N/A  |  |
| No                                      | Ramp Width (in)       | 44.0 | N/A                | Grade Break Slope (%)       | 0.0  |  |
| No                                      | Ramp Slope (%)        | 13.3 | N/A                | Grade Break XSlope (%)      | 0.0  |  |
| No                                      | Ramp XSlope (%)       | 3.6  |                    |                             |      |  |
| N/A                                     | Flare Type LT         | N/A  | N/A                | Flare Type RT               | N/A  |  |
| N/A                                     | Flare Slope LT (%)    | N/A  | N/A                | Flare Slope RT (%)          | 0.0  |  |
| N/A                                     | Flare Traversable LT? | N/A  | N/A                | Flare Traversable RT?       | N/A  |  |
| N/A                                     | Landing Length (in)   | 0.0  | N/A                | DWS Provided?               | N/A  |  |
| N/A                                     | Landing Width (in)    | 0.0  | N/A                | DWS Contrast?               | N/A  |  |
| N/A                                     | Landing Slope (%)     | 0.0  | N/A                | DWS Length (in)             | N/A  |  |
| N/A                                     | Landing X Slope (%)   | 0.0  | N/A                | DWS Full Width?             | N/A  |  |
| N/A                                     | Landing Curb? (Y/N)   | N/A  | N/A                | DWS Offset LT (in)          | N/A  |  |
| N/A                                     | Shared Landing?       | N/A  | N/A                | DWS Offset RT (in)          | N/A  |  |
| N/A                                     | Gutter Ponding?       | Yes  | N/A                | Gutter Slope (%)            | N/A  |  |
| N/A                                     | Gutter Lip Ht (in)    | 0.0  | N/A                | Gutter X Slope (%)          | N/A  |  |
| N/A                                     | Painted X Walk1?      | No   |                    | Road Slope (%)              | 2.7  |  |
|                                         | X Walk 1 Direction    | To S |                    | Road X Slope (%)            | 0.8  |  |
|                                         | X Walk 1 Width (in)   | N/A  |                    | Clear Space?                | N/A  |  |
|                                         | X Walk 1 Slope (%)    | 2.7  | N/A                | Clear Space to XWalk (in)   | N/A  |  |
|                                         | X Walk 1 X Slope (%)  | 0.8  | N/A                | Storm Grate/Utility Hazard? | N/A  |  |
| N/A                                     | Ramp inside XWalk1?   | N/A  |                    | Storm Grate/Utility Type    |      |  |
| N/A                                     | Any Obstructions?     | N/A  |                    |                             | N/A  |  |
|                                         | Obstruction Type      |      | Yes                | Surface Condition? (G/P)    | Good |  |
|                                         |                       | N/A  | N/A                | Curb Slope (%)              | 1.6  |  |