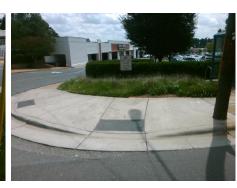

## Field Measurements/Component Compliance

Street 1 Name Stop Condition-Street 1 Street 2 Name Stop Condition-Street 2 Remove & Replace Curb Ramp With **Two New Directional Ramps or** Equivalent.

Surveyor Notes:

N/A

PROW/ADA:

Not Found, R304.5.1, R304.5.3

**PARK RD** None N/A N/A

> Total Cost: 3200.00

| Compliance Description |                       | Data | Comp | liance Description          | Data |
|------------------------|-----------------------|------|------|-----------------------------|------|
| N/A                    | Ramp Length (in)      | 52.0 | Yes  | BlendTrans Slope (%)        | 3.9  |
| No                     | Ramp Width (in)       | 47.0 | No   | BlendTrans XSlope (%)       | 4.5  |
| N/A                    | Flare Type LT         | N/A  | N/A  | Flare Type RT               | N/A  |
| N/A                    | Flare Slope LT (%)    | N/A  | N/A  | Flare Slope RT (%)          | N/A  |
| N/A                    | Flare Traversable LT? | N/A  | N/A  | Flare Traversable RT?       | N/A  |
| N/A                    | Landing Length (in)   | N/A  | N/A  | DWS Provided?               | N/A  |
| N/A                    | Landing Width (in)    | N/A  | N/A  | DWS Contrast?               | N/A  |
| N/A                    | Landing Slope (%)     | N/A  | N/A  | DWS Length (in)             | N/A  |
| N/A                    | Landing X Slope (%)   | N/A  | N/A  | DWS Full Width?             | N/A  |
| N/A                    | Landing Curb? (Y/N)   | N/A  | N/A  | DWS Offset (in)             | N/A  |
| N/A                    | Shared Landing?       | N/A  |      |                             |      |
| N/A                    | Gutter Ponding?       | N/A  | N/A  | Gutter Slope (%)            | N/A  |
| N/A                    | Gutter Lip Ht (in)    | N/A  | N/A  | Gutter X Slope (%)          | N/A  |
| N/A                    | Painted X Walk1?      | No   | N/A  | Painted X Walk2?            | N/A  |
|                        | X Walk 1 Direction    | To W |      | X Walk 2 Direction          | N/A  |
|                        | X Walk 1 Width (in)   | N/A  |      | X Walk 2 Width (in)         | N/A  |
|                        | X Walk 1 Slope (%)    | 5.9  |      | X Walk 2 Slope (%)          | N/A  |
|                        | X Walk 1 X Slope (%)  | 1.2  |      | X Walk 2 X Slope (%)        | N/A  |
| N/A                    | Ramp inside XWalk1?   | N/A  | N/A  | Ramp inside XWalk2?         | N/A  |
|                        | Road Slope (%)        | 1.2  |      | Clear Space?                | N/A  |
|                        | Road X Slope (%)      | 5.9  | N/A  | Clear Space to XWalk (in)   | N/A  |
| N/A                    | Any Obstructions?     | N/A  | N/A  | Storm Grate/Utility Hazard? | N/A  |
|                        | Obstruction Type      |      |      | Storm Grate/Utility Type    |      |
|                        |                       | N/A  | l    |                             | N/A  |
|                        |                       |      |      | /                           |      |