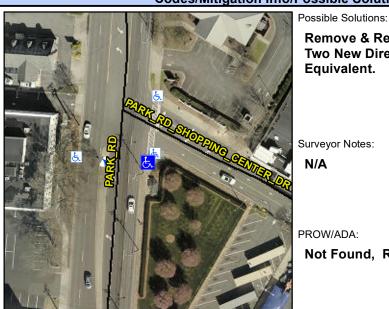

## **Access Compliance Report Public Rights-of-Way** (Curb Ramps)

Intersection ID: 46602 Main Street: PARK RD SHOPPING CENTERCIDES Street: PARK RD Location: SE

**Overall Compliance: No ADA ID: 0BC58C31DE50** Ramp Type: BlendTrans1 Initial Pass/Fail: Fail **Severity Score:** 10

## Field Measurements/Component Compliance

Street 1 Name Stop Condition-Street 1 Street 2 Name Stop Condition-Street 2 Remove & Replace Curb Ramp With **Two New Directional Ramps or** Equivalent.

Surveyor Notes:

N/A

PROW/ADA:

Not Found, R304.5.1, R304.5.3

**PARK RD** None N/A N/A

> Total Cost: 3200.00

| Compliance Description |                       | Data | Comp | liance Description          | Data |
|------------------------|-----------------------|------|------|-----------------------------|------|
| N/A                    | Ramp Length (in)      | 52.0 | Yes  | BlendTrans Slope (%)        | 3.9  |
| No                     | Ramp Width (in)       | 47.0 | No   | BlendTrans XSlope (%)       | 4.5  |
| N/A                    | Flare Type LT         | N/A  | N/A  | Flare Type RT               | N/A  |
| N/A                    | Flare Slope LT (%)    | N/A  | N/A  | Flare Slope RT (%)          | N/A  |
| N/A                    | Flare Traversable LT? | N/A  | N/A  | Flare Traversable RT?       | N/A  |
| N/A                    | Landing Length (in)   | N/A  | N/A  | DWS Provided?               | N/A  |
| N/A                    | Landing Width (in)    | N/A  | N/A  | DWS Contrast?               | N/A  |
| N/A                    | Landing Slope (%)     | N/A  | N/A  | DWS Length (in)             | N/A  |
| N/A                    | Landing X Slope (%)   | N/A  | N/A  | DWS Full Width?             | N/A  |
| N/A                    | Landing Curb? (Y/N)   | N/A  | N/A  | DWS Offset (in)             | N/A  |
| N/A                    | Shared Landing?       | N/A  |      |                             |      |
| N/A                    | Gutter Ponding?       | N/A  | N/A  | Gutter Slope (%)            | N/A  |
| N/A                    | Gutter Lip Ht (in)    | N/A  | N/A  | Gutter X Slope (%)          | N/A  |
| N/A                    | Painted X Walk1?      | No   | N/A  | Painted X Walk2?            | N/A  |
|                        | X Walk 1 Direction    | To W |      | X Walk 2 Direction          | N/A  |
|                        | X Walk 1 Width (in)   | N/A  |      | X Walk 2 Width (in)         | N/A  |
|                        | X Walk 1 Slope (%)    | 5.9  |      | X Walk 2 Slope (%)          | N/A  |
|                        | X Walk 1 X Slope (%)  | 1.2  |      | X Walk 2 X Slope (%)        | N/A  |
| N/A                    | Ramp inside XWalk1?   | N/A  | N/A  | Ramp inside XWalk2?         | N/A  |
|                        | Road Slope (%)        | 1.2  |      | Clear Space?                | N/A  |
|                        | Road X Slope (%)      | 5.9  | N/A  | Clear Space to XWalk (in)   | N/A  |
| N/A                    | Any Obstructions?     | N/A  | N/A  | Storm Grate/Utility Hazard? | N/A  |
|                        | Obstruction Type      |      |      | Storm Grate/Utility Type    |      |
|                        |                       | N/A  | l    |                             | N/A  |
|                        |                       |      |      | /                           |      |