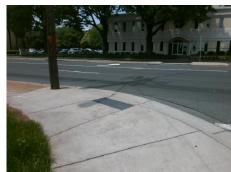

## Field Measurements/Component Compliance

Street 1 Name Stop Condition-Street 1 Street 2 Name Stop Condition-Street 2 Remove & Replace Curb Ramp With **Two New Directional Ramps or** Equivalent.

Surveyor Notes:

N/A

PROW/ADA:

Not Found, R304.5.1, R304.5.3

**PARK RD** None N/A N/A

> Total Cost: 3200.00

| Compliance Description |                       | Data | Comp | liance Description          | Data |
|------------------------|-----------------------|------|------|-----------------------------|------|
| N/A                    | Ramp Length (in)      | 52.0 | Yes  | BlendTrans Slope (%)        | 3.9  |
| No                     | Ramp Width (in)       | 47.0 | No   | BlendTrans XSlope (%)       | 4.5  |
| N/A                    | Flare Type LT         | N/A  | N/A  | Flare Type RT               | N/A  |
| N/A                    | Flare Slope LT (%)    | N/A  | N/A  | Flare Slope RT (%)          | N/A  |
| N/A                    | Flare Traversable LT? | N/A  | N/A  | Flare Traversable RT?       | N/A  |
| N/A                    | Landing Length (in)   | N/A  | N/A  | DWS Provided?               | N/A  |
| N/A                    | Landing Width (in)    | N/A  | N/A  | DWS Contrast?               | N/A  |
| N/A                    | Landing Slope (%)     | N/A  | N/A  | DWS Length (in)             | N/A  |
| N/A                    | Landing X Slope (%)   | N/A  | N/A  | DWS Full Width?             | N/A  |
| N/A                    | Landing Curb? (Y/N)   | N/A  | N/A  | DWS Offset (in)             | N/A  |
| N/A                    | Shared Landing?       | N/A  |      |                             |      |
| N/A                    | Gutter Ponding?       | N/A  | N/A  | Gutter Slope (%)            | N/A  |
| N/A                    | Gutter Lip Ht (in)    | N/A  | N/A  | Gutter X Slope (%)          | N/A  |
| N/A                    | Painted X Walk1?      | No   | N/A  | Painted X Walk2?            | N/A  |
|                        | X Walk 1 Direction    | To W |      | X Walk 2 Direction          | N/A  |
|                        | X Walk 1 Width (in)   | N/A  |      | X Walk 2 Width (in)         | N/A  |
|                        | X Walk 1 Slope (%)    | 5.9  |      | X Walk 2 Slope (%)          | N/A  |
|                        | X Walk 1 X Slope (%)  | 1.2  |      | X Walk 2 X Slope (%)        | N/A  |
| N/A                    | Ramp inside XWalk1?   | N/A  | N/A  | Ramp inside XWalk2?         | N/A  |
|                        | Road Slope (%)        | 1.2  |      | Clear Space?                | N/A  |
|                        | Road X Slope (%)      | 5.9  | N/A  | Clear Space to XWalk (in)   | N/A  |
| N/A                    | Any Obstructions?     | N/A  | N/A  | Storm Grate/Utility Hazard? | N/A  |
|                        | Obstruction Type      |      |      | Storm Grate/Utility Type    |      |
|                        |                       | N/A  | l    |                             | N/A  |
|                        |                       |      |      | /                           |      |