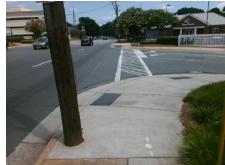

## Field Measurements/Component Compliance

Street 1 Name Stop Condition-Street 1 Street 2 Name Stop Condition-Street 2 Remove & Replace Curb Ramp With **Two New Directional Ramps or** Equivalent.

Surveyor Notes:

N/A

PROW/ADA:

Not Found, R304.5.1, R304.5.3

**PARK RD** None N/A N/A

> Total Cost: 3200.00

| Compliance Description |                       | Data | Comp | liance Description          | Data |
|------------------------|-----------------------|------|------|-----------------------------|------|
| N/A                    | Ramp Length (in)      | 52.0 | Yes  | BlendTrans Slope (%)        | 3.9  |
| No                     | Ramp Width (in)       | 47.0 | No   | BlendTrans XSlope (%)       | 4.5  |
| N/A                    | Flare Type LT         | N/A  | N/A  | Flare Type RT               | N/A  |
| N/A                    | Flare Slope LT (%)    | N/A  | N/A  | Flare Slope RT (%)          | N/A  |
| N/A                    | Flare Traversable LT? | N/A  | N/A  | Flare Traversable RT?       | N/A  |
| N/A                    | Landing Length (in)   | N/A  | N/A  | DWS Provided?               | N/A  |
| N/A                    | Landing Width (in)    | N/A  | N/A  | DWS Contrast?               | N/A  |
| N/A                    | Landing Slope (%)     | N/A  | N/A  | DWS Length (in)             | N/A  |
| N/A                    | Landing X Slope (%)   | N/A  | N/A  | DWS Full Width?             | N/A  |
| N/A                    | Landing Curb? (Y/N)   | N/A  | N/A  | DWS Offset (in)             | N/A  |
| N/A                    | Shared Landing?       | N/A  |      |                             |      |
| N/A                    | Gutter Ponding?       | N/A  | N/A  | Gutter Slope (%)            | N/A  |
| N/A                    | Gutter Lip Ht (in)    | N/A  | N/A  | Gutter X Slope (%)          | N/A  |
| N/A                    | Painted X Walk1?      | No   | N/A  | Painted X Walk2?            | N/A  |
|                        | X Walk 1 Direction    | To W |      | X Walk 2 Direction          | N/A  |
|                        | X Walk 1 Width (in)   | N/A  |      | X Walk 2 Width (in)         | N/A  |
|                        | X Walk 1 Slope (%)    | 5.9  |      | X Walk 2 Slope (%)          | N/A  |
|                        | X Walk 1 X Slope (%)  | 1.2  |      | X Walk 2 X Slope (%)        | N/A  |
| N/A                    | Ramp inside XWalk1?   | N/A  | N/A  | Ramp inside XWalk2?         | N/A  |
|                        | Road Slope (%)        | 1.2  |      | Clear Space?                | N/A  |
|                        | Road X Slope (%)      | 5.9  | N/A  | Clear Space to XWalk (in)   | N/A  |
| N/A                    | Any Obstructions?     | N/A  | N/A  | Storm Grate/Utility Hazard? | N/A  |
|                        | Obstruction Type      |      |      | Storm Grate/Utility Type    |      |
|                        |                       | N/A  | l    |                             | N/A  |
|                        |                       |      |      | /                           |      |