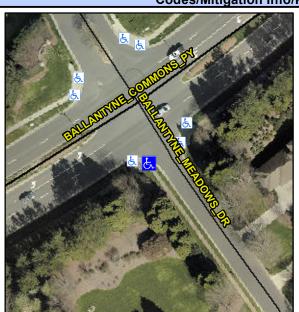

## **Access Compliance Report Public Rights-of-Way** (Curb Ramps)

Intersection ID: 27595 Main Street: BALLANTYNE\_COMMONS\_PY Cross Street: BALLANTYNE\_MEADOWS\_DR Location: S ADA ID: 0BCD60C35264 Ramp Type: Perp Initial Pass/Fail: Fail **Overall Compliance: No Severity Score:** 10

**Codes/Mitigation Info/Possible Solution** 

**BALLANTYNE MEADOWS DR** Street 1 Name Stop Condition-Street 2 StopSign Street 2 Name N/A Stop Condition-Street 1 N/A Possible Solutions: Remove & Replace Entire Ramp. Surveyor Notes: N/A PROW/ADA: Not Found, R304.5.1, R304.5.3