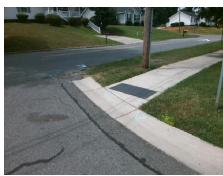

## Access Compliance Report Public Rights-of-Way (Curb Ramps)

Intersection ID: 6363 Main Street: IREDELL\_DR Cross Street: MILHAVEN\_LN Location: NW

ADA ID: 0BD601B1315E Ramp Type: BlendTrans1 Initial Pass/Fail: Fail Overall Compliance: No Severity Score: 1.25

## Field Measurements/Component Compliance

Street 1 Name IREDELL DR
Stop Condition-Street 1 StopSign
Street 2 Name N/A
Stop Condition-Street 2 N/A

Possible Solutions:

Remove & Replace Curb Ramp With
Two New Directional Ramps or
Equivalent.

Surveyor Notes:
N/A

PROW/ADA:
Not Found, R304.5.3

Total Cost: \$ 3200.00

| Field Measurements/Component Compnance |      |                        |      |                        |                             |      |
|----------------------------------------|------|------------------------|------|------------------------|-----------------------------|------|
|                                        | Comp | Compliance Description |      | Compliance Description |                             | Data |
|                                        | N/A  | Ramp Length (in)       | 26.0 | Yes                    | BlendTrans Slope (%)        | 0.5  |
|                                        | Yes  | Ramp Width (in)        | 60.0 | No                     | BlendTrans XSlope (%)       | 3.1  |
|                                        | N/A  | Flare Type LT          | N/A  | N/A                    | Flare Type RT               | N/A  |
|                                        | N/A  | Flare Slope LT (%)     | N/A  | N/A                    | Flare Slope RT (%)          | N/A  |
|                                        | N/A  | Flare Traversable LT?  | N/A  | N/A                    | Flare Traversable RT?       | N/A  |
|                                        | N/A  | Landing Length (in)    | N/A  | N/A                    | DWS Provided?               | N/A  |
|                                        | N/A  | Landing Width (in)     | N/A  | N/A                    | DWS Contrast?               | N/A  |
|                                        | N/A  | Landing Slope (%)      | N/A  | N/A                    | DWS Length (in)             | N/A  |
|                                        | N/A  | Landing X Slope (%)    | N/A  | N/A                    | DWS Full Width?             | N/A  |
|                                        | N/A  | Landing Curb? (Y/N)    | N/A  | N/A                    | DWS Offset (in)             | N/A  |
|                                        | N/A  | Shared Landing?        | N/A  |                        |                             |      |
|                                        | N/A  | Gutter Ponding?        | N/A  | N/A                    | Gutter Slope (%)            | N/A  |
|                                        | N/A  | Gutter Lip Ht (in)     | N/A  | N/A                    | Gutter X Slope (%)          | N/A  |
|                                        | N/A  | Painted X Walk1?       | No   | N/A                    | Painted X Walk2?            | N/A  |
|                                        |      | X Walk 1 Direction     | To E |                        | X Walk 2 Direction          | N/A  |
|                                        |      | X Walk 1 Width (in)    | N/A  |                        | X Walk 2 Width (in)         | N/A  |
|                                        |      | X Walk 1 Slope (%)     | 4.1  |                        | X Walk 2 Slope (%)          | N/A  |
|                                        |      | X Walk 1 X Slope (%)   | 7.0  |                        | X Walk 2 X Slope (%)        | N/A  |
|                                        | N/A  | Ramp inside XWalk1?    | N/A  | N/A                    | Ramp inside XWalk2?         | N/A  |
|                                        |      | Road Slope (%)         | 7.0  |                        | Clear Space?                | N/A  |
|                                        |      | Road X Slope (%)       | 4.1  | N/A                    | Clear Space to XWalk (in)   | N/A  |
|                                        | N/A  | Any Obstructions?      | N/A  | N/A                    | Storm Grate/Utility Hazard? | N/A  |
|                                        |      | Obstruction Type       |      |                        | Storm Grate/Utility Type    |      |
|                                        |      |                        | N/A  |                        |                             | N/A  |
|                                        |      |                        |      | Yes                    | Surface Condition? (G/P)    | Good |
| ì                                      |      |                        |      | No                     | Curb Slope (%)              | 9.4  |
|                                        |      |                        |      |                        |                             |      |