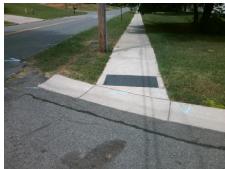

## Access Compliance Report Public Rights-of-Way (Curb Ramps)

Intersection ID: 6363 Main Street: IREDELL\_DR Cross Street: MILHAVEN\_LN Location: NW

ADA ID: 0BD601B1315E Ramp Type: BlendTrans1 Initial Pass/Fail: Fail Overall Compliance: No Severity Score: 1.25

## Field Measurements/Component Compliance

Street 1 Name IREDELL DR
Stop Condition-Street 1 StopSign
Street 2 Name N/A
Stop Condition-Street 2 N/A

Possible Solutions:

Remove & Replace Curb Ramp With
Two New Directional Ramps or
Equivalent.

Surveyor Notes:
N/A

PROW/ADA:
Not Found, R304.5.3

Total Cost: \$ 3200.00

| Field Measurements/Component Compnance |      |                        |      |                        |                             |      |
|----------------------------------------|------|------------------------|------|------------------------|-----------------------------|------|
|                                        | Comp | Compliance Description |      | Compliance Description |                             | Data |
|                                        | N/A  | Ramp Length (in)       | 26.0 | Yes                    | BlendTrans Slope (%)        | 0.5  |
|                                        | Yes  | Ramp Width (in)        | 60.0 | No                     | BlendTrans XSlope (%)       | 3.1  |
|                                        | N/A  | Flare Type LT          | N/A  | N/A                    | Flare Type RT               | N/A  |
|                                        | N/A  | Flare Slope LT (%)     | N/A  | N/A                    | Flare Slope RT (%)          | N/A  |
|                                        | N/A  | Flare Traversable LT?  | N/A  | N/A                    | Flare Traversable RT?       | N/A  |
|                                        | N/A  | Landing Length (in)    | N/A  | N/A                    | DWS Provided?               | N/A  |
|                                        | N/A  | Landing Width (in)     | N/A  | N/A                    | DWS Contrast?               | N/A  |
|                                        | N/A  | Landing Slope (%)      | N/A  | N/A                    | DWS Length (in)             | N/A  |
|                                        | N/A  | Landing X Slope (%)    | N/A  | N/A                    | DWS Full Width?             | N/A  |
|                                        | N/A  | Landing Curb? (Y/N)    | N/A  | N/A                    | DWS Offset (in)             | N/A  |
|                                        | N/A  | Shared Landing?        | N/A  |                        |                             |      |
|                                        | N/A  | Gutter Ponding?        | N/A  | N/A                    | Gutter Slope (%)            | N/A  |
|                                        | N/A  | Gutter Lip Ht (in)     | N/A  | N/A                    | Gutter X Slope (%)          | N/A  |
|                                        | N/A  | Painted X Walk1?       | No   | N/A                    | Painted X Walk2?            | N/A  |
|                                        |      | X Walk 1 Direction     | To E |                        | X Walk 2 Direction          | N/A  |
|                                        |      | X Walk 1 Width (in)    | N/A  |                        | X Walk 2 Width (in)         | N/A  |
|                                        |      | X Walk 1 Slope (%)     | 4.1  |                        | X Walk 2 Slope (%)          | N/A  |
|                                        |      | X Walk 1 X Slope (%)   | 7.0  |                        | X Walk 2 X Slope (%)        | N/A  |
|                                        | N/A  | Ramp inside XWalk1?    | N/A  | N/A                    | Ramp inside XWalk2?         | N/A  |
|                                        |      | Road Slope (%)         | 7.0  |                        | Clear Space?                | N/A  |
|                                        |      | Road X Slope (%)       | 4.1  | N/A                    | Clear Space to XWalk (in)   | N/A  |
|                                        | N/A  | Any Obstructions?      | N/A  | N/A                    | Storm Grate/Utility Hazard? | N/A  |
|                                        |      | Obstruction Type       |      |                        | Storm Grate/Utility Type    |      |
|                                        |      |                        | N/A  |                        |                             | N/A  |
|                                        |      |                        |      | Yes                    | Surface Condition? (G/P)    | Good |
| ì                                      |      |                        |      | No                     | Curb Slope (%)              | 9.4  |
|                                        |      |                        |      |                        |                             |      |