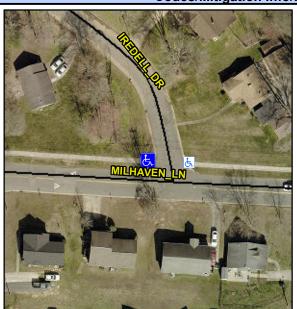

## Access Compliance Report Public Rights-of-Way (Curb Ramps)

Intersection ID: 6363 Main Street: IREDELL\_DR Cross Street: MILHAVEN\_LN Location: NW

ADA ID: 0BD601B1315E Ramp Type: BlendTrans1 Initial Pass/Fail: Fail Overall Compliance: No Severity Score: 1.25

## Field Measurements/Component Compliance

Street 1 Name IREDELL DR
Stop Condition-Street 1 StopSign
Street 2 Name N/A
Stop Condition-Street 2 N/A

Possible Solutions:

Remove & Replace Curb Ramp With
Two New Directional Ramps or
Equivalent.