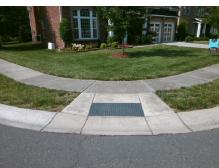

## Field Measurements/Component Compliance

Street 1 Name
Stop Condition-Street 2
Street 2 Name
Stop Condition-Street 1

KYRENE RD None MESA VERDE RD StopSign

| Possible Solution                                            |          |  |  |  |  |
|--------------------------------------------------------------|----------|--|--|--|--|
| Possible Solutions:                                          | <u>c</u> |  |  |  |  |
| Remove & Replace Curb Ramp With Two New Directional Ramps or |          |  |  |  |  |
|                                                              |          |  |  |  |  |
|                                                              | N        |  |  |  |  |
|                                                              | N        |  |  |  |  |
|                                                              | N        |  |  |  |  |
| Surveyor Notes:                                              | N        |  |  |  |  |
| N/A                                                          | N        |  |  |  |  |
|                                                              | N        |  |  |  |  |
|                                                              | N        |  |  |  |  |
|                                                              | N        |  |  |  |  |
| PROW/ADA:                                                    | N        |  |  |  |  |
| R304.5.1                                                     | N        |  |  |  |  |
|                                                              | N        |  |  |  |  |
|                                                              |          |  |  |  |  |
|                                                              | N        |  |  |  |  |
|                                                              |          |  |  |  |  |
|                                                              |          |  |  |  |  |
|                                                              |          |  |  |  |  |

Total Cost: \$

| Compliance Description |                       | Data | Compliance Description |                             | Data |
|------------------------|-----------------------|------|------------------------|-----------------------------|------|
| N/A                    | Ramp Length (in)      | 49.0 | Yes                    | Ramp Slope (%)              | 6.8  |
| No                     | Ramp Width (in)       | 46.5 | Yes                    | Ramp XSlope (%)             | 0.5  |
| N/A                    | Flare Type LT         | N/A  | N/A                    | Flare Type RT               | N/A  |
| N/A                    | Flare Slope LT (%)    | N/A  | N/A                    | Flare Slope RT (%)          | N/A  |
| N/A                    | Flare Traversable LT? | N/A  | N/A                    | Flare Traversable RT?       | N/A  |
| N/A                    | Landing Length (in)   | N/A  | N/A                    | DWS Provided?               | N/A  |
| N/A                    | Landing Width (in)    | N/A  | N/A                    | DWS Contrast?               | N/A  |
| N/A                    | Landing Slope (%)     | N/A  | N/A                    | DWS Length (in)             | N/A  |
| N/A                    | Landing X Slope (%)   | N/A  | N/A                    | DWS Full Width?             | N/A  |
| N/A                    | Landing Curb? (Y/N)   | N/A  | N/A                    | DWS Offset (in)             | N/A  |
| N/A                    | Shared Landing?       | N/A  |                        |                             |      |
| N/A                    | Gutter Ponding?       | N/A  | N/A                    | Gutter Slope (%)            | N/A  |
| N/A                    | Gutter Lip Ht (in)    | N/A  | N/A                    | Gutter X Slope (%)          | N/A  |
| N/A                    | Painted X Walk1?      | No   | N/A                    | Painted X Walk2?            | No   |
|                        | X Walk 1 Direction    | To E |                        | X Walk 2 Direction          | To N |
| N/A                    | X Walk 1 Width (in)   | N/A  | N/A                    | X Walk 2 Width (in)         | N/A  |
|                        | X Walk 1 Slope (%)    | 1.1  |                        | X Walk 2 Slope (%)          | 1.3  |
|                        | X Walk 1 X Slope (%)  | 1.6  |                        | X Walk 2 X Slope (%)        | 1.2  |
| N/A                    | Ramp inside XWalk1?   | N/A  | N/A                    | Ramp inside XWalk2?         | N/A  |
|                        | Road Slope (%)        | 1.8  | N/A                    | Clear Space?                | N/A  |
|                        | Road X Slope (%)      | 1.3  | N/A                    | Clear Space to XWalk (in)   | N/A  |
| N/A                    | Any Obstructions?     | N/A  | N/A                    | Storm Grate/Utility Hazard? | N/A  |
|                        | Obstruction Type      |      | l                      | Storm Grate/Utility Type    |      |
|                        |                       | N/A  |                        |                             | N/A  |
|                        |                       |      | Yes                    | Surface Condition? (G/P)    | Good |