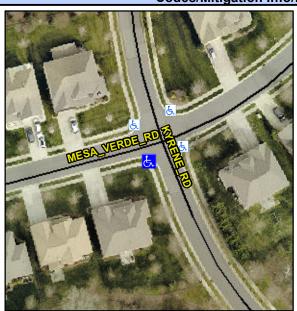

## Access Compliance Report Public Rights-of-Way (Curb Ramps)

Intersection ID: 47968 Main Street: MESA\_VERDE\_RD Cross Street: KYRENE\_RD Location: SW

ADA ID: 0BDC38AF1D75 Ramp Type: PerpDiag Initial Pass/Fail: Fail Overall Compliance: No Severity Score: 8.75