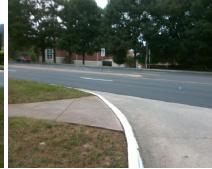

## Access Compliance Report Public Rights-of-Way (Curb Ramps)

| · · · ·                                                                                                         |               |                                         |              |                                             |           |                        |                             |       |
|-----------------------------------------------------------------------------------------------------------------|---------------|-----------------------------------------|--------------|---------------------------------------------|-----------|------------------------|-----------------------------|-------|
| Intersection ID: 10035061                                                                                       | Main Str      | eet: PROVIDENCE_RD                      | Cross Stre   | et: N/A                                     | Location: | NW                     |                             |       |
| ADA ID: 0BE84795A209                                                                                            | Ramp Ty       | ype: PerpDiag                           | Initial Pass | tial Pass/Fail: Fail Overall Compliance: No |           |                        | o Severity Score:           | 8.75  |
| Codes                                                                                                           |               | Field Measurements/Component Compliance |              |                                             |           |                        |                             |       |
|                                                                                                                 |               | Possible Solutions:                     |              |                                             |           | Compliance Description |                             | Data  |
|                                                                                                                 | the state     | Remove & Replace Curb Ramp W            | /ith N/A     | Ramp Length (in)                            | 54.0      | Yes                    | Ramp Slope (%)              | 5.4   |
|                                                                                                                 |               | Two New Directional Ramps or            | No           | Ramp Width (in)                             | 46.0      | Yes                    | Ramp XSlope (%)             | 0.2   |
|                                                                                                                 |               | Equivalent.                             | N/A          | Flare Type LT                               | N/A       | N/A                    | Flare Type RT               | N/A   |
|                                                                                                                 |               |                                         | N/A          | Flare Slope LT (%)                          | N/A       | N/A                    | Flare Slope RT (%)          | N/A   |
|                                                                                                                 |               |                                         | N/A          | Flare Traversable LT?                       | N/A       | N/A                    | Flare Traversable RT?       | N/A   |
|                                                                                                                 |               |                                         | N/A          | Landing Length (in)                         | N/A       | N/A                    | DWS Provided?               | N/A   |
|                                                                                                                 |               | Surveyor Notes:                         | N/A          |                                             | N/A       | N/A                    | DWS Contrast?               | N/A   |
| the second se |               | N/A                                     | N/A          | Landing Slope (%)                           | N/A       | N/A                    | DWS Length (in)             | N/A   |
|                                                                                                                 | the the       |                                         | N/A          | Landing X Slope (%)                         | N/A       | N/A                    | DWS Full Width?             | N/A   |
| the second second                                                                                               | B . CA        |                                         |              | Landing Curb? (Y/N)                         | N/A       | N/A                    | DWS Offset (in)             | N/A   |
|                                                                                                                 | ×1 530        |                                         | N/A          | Shared Landing?                             | N/A       |                        |                             |       |
|                                                                                                                 |               | PROW/ADA:                               | N/A          | Gutter Ponding?                             | N/A       | N/A                    | Gutter Slope (%)            | N/A   |
|                                                                                                                 |               | Not Found, R304.5.1                     | N/A          | Gutter Lip Ht (in)                          | N/A       | N/A                    | Gutter X Slope (%)          | N/A   |
|                                                                                                                 |               |                                         | N/A          | Painted X Walk1?                            | No        | N/A                    | Painted X Walk2?            | No    |
| a                                                                                                               |               |                                         |              | X Walk 1 Direction                          | To SE     |                        | X Walk 2 Direction          | To NE |
|                                                                                                                 |               | 2                                       | N/A          | X Walk 1 Width (in)                         | N/A       | N/A                    | X Walk 2 Width (in)         | N/A   |
| Street 1 Name                                                                                                   | ENTRANCE      | -                                       |              | X Walk 1 Slope (%)                          | 0.9       |                        | X Walk 2 Slope (%)          | 0.2   |
| Stop Condition-Street 2                                                                                         | StopSign      |                                         |              | X Walk 1 X Slope (%)                        | 1.6       |                        | X Walk 2 X Slope (%)        | 1.3   |
| Street 2 Name                                                                                                   | PROVIDENCE RD |                                         | N/A          | Ramp inside XWalk1?                         | N/A       | N/A                    | Ramp inside XWalk2?         | N/A   |
| Stop Condition-Street 1                                                                                         | None          |                                         |              | Road Slope (%)                              | 1.8       | N/A                    | Clear Space?                | N/A   |
|                                                                                                                 |               |                                         |              | Road X Slope (%)                            | 1.2       | N/A                    | Clear Space to XWalk (in)   | N/A   |
|                                                                                                                 |               |                                         | N/#          | Any Obstructions?                           | N/A       | N/A                    | Storm Grate/Utility Hazard? | N/A   |
|                                                                                                                 |               | Total Cost: \$ 32                       | 200.00       | Obstruction Type                            |           |                        | Storm Grate/Utility Type    |       |
|                                                                                                                 |               |                                         |              |                                             | N/A       |                        |                             | N/A   |
|                                                                                                                 |               |                                         |              |                                             |           | Yes                    | Surface Condition? (G/P)    | Good  |