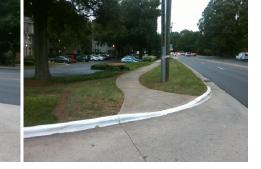

## Access Compliance Report Public Rights-of-Way (Curb Ramps)

| · · · ·                                                                                                         |               |                                         |              |                                             |           |                        |                             |       |
|-----------------------------------------------------------------------------------------------------------------|---------------|-----------------------------------------|--------------|---------------------------------------------|-----------|------------------------|-----------------------------|-------|
| Intersection ID: 10035061                                                                                       | Main Str      | eet: PROVIDENCE_RD                      | Cross Stre   | et: N/A                                     | Location: | NW                     |                             |       |
| ADA ID: 0BE84795A209                                                                                            | Ramp Ty       | ype: PerpDiag                           | Initial Pass | tial Pass/Fail: Fail Overall Compliance: No |           |                        | o Severity Score:           | 8.75  |
| Codes                                                                                                           |               | Field Measurements/Component Compliance |              |                                             |           |                        |                             |       |
|                                                                                                                 |               | Possible Solutions:                     |              |                                             |           | Compliance Description |                             | Data  |
|                                                                                                                 | the state     | Remove & Replace Curb Ramp W            | /ith N/A     | Ramp Length (in)                            | 54.0      | Yes                    | Ramp Slope (%)              | 5.4   |
|                                                                                                                 |               | Two New Directional Ramps or            | No           | Ramp Width (in)                             | 46.0      | Yes                    | Ramp XSlope (%)             | 0.2   |
|                                                                                                                 |               | Equivalent.                             | N/A          | Flare Type LT                               | N/A       | N/A                    | Flare Type RT               | N/A   |
|                                                                                                                 |               |                                         | N/A          | Flare Slope LT (%)                          | N/A       | N/A                    | Flare Slope RT (%)          | N/A   |
|                                                                                                                 |               |                                         | N/A          | Flare Traversable LT?                       | N/A       | N/A                    | Flare Traversable RT?       | N/A   |
|                                                                                                                 |               |                                         | N/A          | Landing Length (in)                         | N/A       | N/A                    | DWS Provided?               | N/A   |
|                                                                                                                 |               | Surveyor Notes:                         | N/A          |                                             | N/A       | N/A                    | DWS Contrast?               | N/A   |
| the second se |               | N/A                                     | N/A          | Landing Slope (%)                           | N/A       | N/A                    | DWS Length (in)             | N/A   |
|                                                                                                                 | the the       |                                         | N/A          | Landing X Slope (%)                         | N/A       | N/A                    | DWS Full Width?             | N/A   |
| the second second                                                                                               | B . CA        |                                         |              | Landing Curb? (Y/N)                         | N/A       | N/A                    | DWS Offset (in)             | N/A   |
|                                                                                                                 | ×1 530        |                                         | N/A          | Shared Landing?                             | N/A       |                        |                             |       |
|                                                                                                                 |               | PROW/ADA:                               | N/A          | Gutter Ponding?                             | N/A       | N/A                    | Gutter Slope (%)            | N/A   |
|                                                                                                                 |               | Not Found, R304.5.1                     | N/A          | Gutter Lip Ht (in)                          | N/A       | N/A                    | Gutter X Slope (%)          | N/A   |
|                                                                                                                 |               |                                         | N/A          | Painted X Walk1?                            | No        | N/A                    | Painted X Walk2?            | No    |
| a                                                                                                               |               |                                         |              | X Walk 1 Direction                          | To SE     |                        | X Walk 2 Direction          | To NE |
|                                                                                                                 |               | 2                                       | N/A          | X Walk 1 Width (in)                         | N/A       | N/A                    | X Walk 2 Width (in)         | N/A   |
| Street 1 Name                                                                                                   | ENTRANCE      | -                                       |              | X Walk 1 Slope (%)                          | 0.9       |                        | X Walk 2 Slope (%)          | 0.2   |
| Stop Condition-Street 2                                                                                         | StopSign      |                                         |              | X Walk 1 X Slope (%)                        | 1.6       |                        | X Walk 2 X Slope (%)        | 1.3   |
| Street 2 Name                                                                                                   | PROVIDENCE RD |                                         | N/A          | Ramp inside XWalk1?                         | N/A       | N/A                    | Ramp inside XWalk2?         | N/A   |
| Stop Condition-Street 1                                                                                         | None          |                                         |              | Road Slope (%)                              | 1.8       | N/A                    | Clear Space?                | N/A   |
|                                                                                                                 |               |                                         |              | Road X Slope (%)                            | 1.2       | N/A                    | Clear Space to XWalk (in)   | N/A   |
|                                                                                                                 |               |                                         | N/#          | Any Obstructions?                           | N/A       | N/A                    | Storm Grate/Utility Hazard? | N/A   |
|                                                                                                                 |               | Total Cost: \$ 32                       | 200.00       | Obstruction Type                            |           |                        | Storm Grate/Utility Type    |       |
|                                                                                                                 |               |                                         |              |                                             | N/A       |                        |                             | N/A   |
|                                                                                                                 |               |                                         |              |                                             |           | Yes                    | Surface Condition? (G/P)    | Good  |