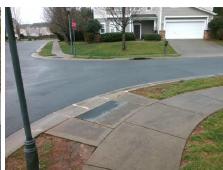

## Field Measurements/Component Compliance

**DURNESS DR** Street 1 Name Stop Condition-Street 2 StopSign **ROUSAY RD** Street 2 Name Stop Condition-Street 1

Possible Solutions: Remove & Replace Curb Ramp With Two New Directional Ramps or Equivalent. Surveyor Notes: N/A PROW/ADA: R304.5.3

Total Cost: 3200.00

Compliance Description Data Compliance Description Data Yes N/A Ramp Length (in) 47.0 Ramp Slope (%) 7.8 No Ramp XSlope (%) Yes Ramp Width (in) 48.0 6.5 N/A N/A Flare Type LT N/A Flare Type RT N/A N/A N/A N/A Flare Slope RT (%) N/A Flare Slope LT (%) N/A Flare Traversable LT? N/A N/A Flare Traversable RT? N/A N/A N/A N/A **DWS Provided?** N/A Landing Length (in) N/A Landing Width (in) N/A N/A **DWS Contrast?** N/A N/A N/A N/A Landing Slope (%) DWS Length (in) N/A N/A Landing X Slope (%) N/A N/A DWS Full Width? N/A N/A Landing Curb? (Y/N) N/A N/A DWS Offset (in) N/A N/A N/A Shared Landing? N/A **Gutter Ponding?** N/A N/A Gutter Slope (%) N/A N/A Gutter Lip Ht (in) N/A N/A Gutter X Slope (%) N/A N/A Painted X Walk1? No N/A Painted X Walk2? No X Walk 1 Direction To SW X Walk 2 Direction To SE N/A N/A N/A X Walk 1 Width (in) X Walk 2 Width (in) X Walk 1 Slope (%) X Walk 2 Slope (%) 1.3 2.4 X Walk 1 X Slope (%) 3.8 X Walk 2 X Slope (%) 4.0 N/A N/A N/A Ramp inside XWalk2? N/A Ramp inside XWalk1? Road Slope (%) 5.3 N/A Clear Space? N/A N/A Road X Slope (%) 1.6 Clear Space to XWalk (in) N/A N/A N/A N/A Any Obstructions? Storm Grate/Utility Hazard? N/A **Obstruction Type** Storm Grate/Utility Type N/A N/A