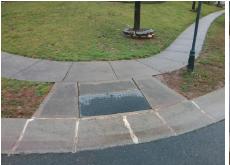

## Field Measurements/Component Compliance

**DURNESS DR** Street 1 Name Stop Condition-Street 2 StopSign **ROUSAY RD** Street 2 Name Stop Condition-Street 1

Possible Solutions: Remove & Replace Curb Ramp With Two New Directional Ramps or Equivalent. Surveyor Notes: N/A PROW/ADA: R304.5.3

Total Cost: 3200.00

Compliance Description Data Compliance Description Data Yes N/A Ramp Length (in) 47.0 Ramp Slope (%) 7.8 No Ramp XSlope (%) Yes Ramp Width (in) 48.0 6.5 N/A N/A Flare Type LT N/A Flare Type RT N/A N/A N/A N/A Flare Slope RT (%) N/A Flare Slope LT (%) N/A Flare Traversable LT? N/A N/A Flare Traversable RT? N/A N/A N/A N/A **DWS Provided?** N/A Landing Length (in) N/A Landing Width (in) N/A N/A **DWS Contrast?** N/A N/A N/A N/A Landing Slope (%) DWS Length (in) N/A N/A Landing X Slope (%) N/A N/A DWS Full Width? N/A N/A Landing Curb? (Y/N) N/A N/A DWS Offset (in) N/A N/A N/A Shared Landing? N/A **Gutter Ponding?** N/A N/A Gutter Slope (%) N/A N/A Gutter Lip Ht (in) N/A N/A Gutter X Slope (%) N/A N/A Painted X Walk1? No N/A Painted X Walk2? No X Walk 1 Direction To SW X Walk 2 Direction To SE N/A N/A N/A X Walk 1 Width (in) X Walk 2 Width (in) X Walk 1 Slope (%) X Walk 2 Slope (%) 1.3 2.4 X Walk 1 X Slope (%) 3.8 X Walk 2 X Slope (%) 4.0 N/A N/A N/A Ramp inside XWalk2? N/A Ramp inside XWalk1? Road Slope (%) 5.3 N/A Clear Space? N/A N/A Road X Slope (%) 1.6 Clear Space to XWalk (in) N/A N/A N/A N/A Any Obstructions? Storm Grate/Utility Hazard? N/A **Obstruction Type** Storm Grate/Utility Type N/A N/A