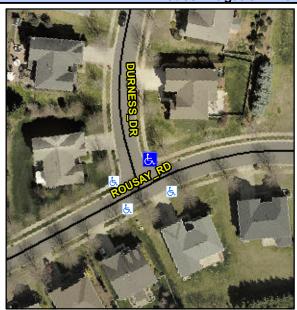

## **Access Compliance Report Public Rights-of-Way** (Curb Ramps)

Intersection ID: 48428 Main Street: ROUSAY RD **Cross Street: DURNESS DR** Location: NE **Overall Compliance: No Severity Score:** 12.5 ADA ID: 0BEF8C1CC386 Ramp Type: PerpDiag Initial Pass/Fail: Fail

## Field Measurements/Component Compliance

**DURNESS DR** Street 1 Name Stop Condition-Street 2 StopSign **ROUSAY RD** Street 2 Name Stop Condition-Street 1

Possible Solutions: Remove & Replace Curb Ramp With Two New Directional Ramps or Equivalent. Surveyor Notes: N/A PROW/ADA: R304.5.3