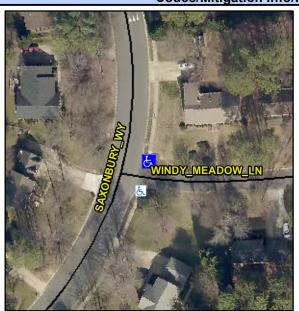

## Access Compliance Report Public Rights-of-Way (Curb Ramps)

Intersection ID: 3555Main Street:SAXONBURY\_WYCross Street:WINDY\_MEADOW\_LNLocation:NEADA ID: 0BF0684ECCEBRamp Type:PerpInitial Pass/Fail:FailOverall Compliance:NoSeverity Score:25