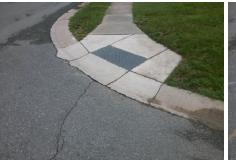

Total Cost:

1850.00

| Field Measurements/Component Compliance |                       |      |      |                             |      |  |  |
|-----------------------------------------|-----------------------|------|------|-----------------------------|------|--|--|
| Comp                                    | liance Description    | Data | Comp | liance Description          | Data |  |  |
| N/A                                     | Ramp Length (in)      | 53.5 | No   | Ramp Slope (%)              | 8.9  |  |  |
| Yes                                     | Ramp Width (in)       | 49.5 | No   | Ramp XSlope (%)             | 5.6  |  |  |
| N/A                                     | Flare Type LT         | N/A  | N/A  | Flare Type RT               | N/A  |  |  |
| N/A                                     | Flare Slope LT (%)    | N/A  | N/A  | Flare Slope RT (%)          | N/A  |  |  |
| N/A                                     | Flare Traversable LT? | N/A  | N/A  | Flare Traversable RT?       | N/A  |  |  |
| N/A                                     | Landing Length (in)   | N/A  | N/A  | DWS Provided?               | N/A  |  |  |
| N/A                                     | Landing Width (in)    | N/A  | N/A  | DWS Contrast?               | N/A  |  |  |
| N/A                                     | Landing Slope (%)     | N/A  | N/A  | DWS Length (in)             | N/A  |  |  |
| N/A                                     | Landing X Slope (%)   | N/A  | N/A  | DWS Full Width?             | N/A  |  |  |
| N/A                                     | Landing Curb? (Y/N)   | N/A  | N/A  | DWS Offset (in)             | N/A  |  |  |
| N/A                                     | Shared Landing?       | N/A  |      |                             |      |  |  |
| N/A                                     | Gutter Ponding?       | N/A  | N/A  | Gutter Slope (%)            | N/A  |  |  |
| N/A                                     | Gutter Lip Ht (in)    | N/A  | N/A  | Gutter X Slope (%)          | N/A  |  |  |
| N/A                                     | Painted X Walk1?      | No   | N/A  | Painted X Walk2?            | N/A  |  |  |
|                                         | X Walk 1 Direction    | To S |      | X Walk 2 Direction          | N/A  |  |  |
| N/A                                     | X Walk 1 Width (in)   | N/A  | N/A  | X Walk 2 Width (in)         | N/A  |  |  |
|                                         | X Walk 1 Slope (%)    | 0.2  |      | X Walk 2 Slope (%)          | N/A  |  |  |
|                                         | X Walk 1 X Slope (%)  | 2.9  |      | X Walk 2 X Slope (%)        | N/A  |  |  |
| N/A                                     | Ramp inside XWalk1?   | N/A  | N/A  | Ramp inside XWalk2?         | N/A  |  |  |
|                                         | Road Slope (%)        | N/A  | N/A  | Clear Space?                | N/A  |  |  |
|                                         | Road X Slope (%)      | N/A  | N/A  | Clear Space to XWalk (in)   | N/A  |  |  |
| N/A                                     | Any Obstructions?     | N/A  | N/A  | Storm Grate/Utility Hazard? | N/A  |  |  |
|                                         | Obstruction Type      |      |      | Storm Grate/Utility Type    |      |  |  |
|                                         |                       | N/A  |      |                             | N/A  |  |  |
|                                         |                       |      | Yes  | Surface Condition? (G/P)    | Good |  |  |