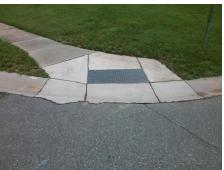

Total Cost:

1850.00

| Field Measurements/Component Compliance |                       |      |      |                             |      |  |  |
|-----------------------------------------|-----------------------|------|------|-----------------------------|------|--|--|
| Comp                                    | liance Description    | Data | Comp | liance Description          | Data |  |  |
| N/A                                     | Ramp Length (in)      | 53.5 | No   | Ramp Slope (%)              | 8.9  |  |  |
| Yes                                     | Ramp Width (in)       | 49.5 | No   | Ramp XSlope (%)             | 5.6  |  |  |
| N/A                                     | Flare Type LT         | N/A  | N/A  | Flare Type RT               | N/A  |  |  |
| N/A                                     | Flare Slope LT (%)    | N/A  | N/A  | Flare Slope RT (%)          | N/A  |  |  |
| N/A                                     | Flare Traversable LT? | N/A  | N/A  | Flare Traversable RT?       | N/A  |  |  |
| N/A                                     | Landing Length (in)   | N/A  | N/A  | DWS Provided?               | N/A  |  |  |
| N/A                                     | Landing Width (in)    | N/A  | N/A  | DWS Contrast?               | N/A  |  |  |
| N/A                                     | Landing Slope (%)     | N/A  | N/A  | DWS Length (in)             | N/A  |  |  |
| N/A                                     | Landing X Slope (%)   | N/A  | N/A  | DWS Full Width?             | N/A  |  |  |
| N/A                                     | Landing Curb? (Y/N)   | N/A  | N/A  | DWS Offset (in)             | N/A  |  |  |
| N/A                                     | Shared Landing?       | N/A  |      |                             |      |  |  |
| N/A                                     | Gutter Ponding?       | N/A  | N/A  | Gutter Slope (%)            | N/A  |  |  |
| N/A                                     | Gutter Lip Ht (in)    | N/A  | N/A  | Gutter X Slope (%)          | N/A  |  |  |
| N/A                                     | Painted X Walk1?      | No   | N/A  | Painted X Walk2?            | N/A  |  |  |
|                                         | X Walk 1 Direction    | To S |      | X Walk 2 Direction          | N/A  |  |  |
| N/A                                     | X Walk 1 Width (in)   | N/A  | N/A  | X Walk 2 Width (in)         | N/A  |  |  |
|                                         | X Walk 1 Slope (%)    | 0.2  |      | X Walk 2 Slope (%)          | N/A  |  |  |
|                                         | X Walk 1 X Slope (%)  | 2.9  |      | X Walk 2 X Slope (%)        | N/A  |  |  |
| N/A                                     | Ramp inside XWalk1?   | N/A  | N/A  | Ramp inside XWalk2?         | N/A  |  |  |
|                                         | Road Slope (%)        | N/A  | N/A  | Clear Space?                | N/A  |  |  |
|                                         | Road X Slope (%)      | N/A  | N/A  | Clear Space to XWalk (in)   | N/A  |  |  |
| N/A                                     | Any Obstructions?     | N/A  | N/A  | Storm Grate/Utility Hazard? | N/A  |  |  |
|                                         | Obstruction Type      |      |      | Storm Grate/Utility Type    |      |  |  |
|                                         |                       | N/A  |      |                             | N/A  |  |  |
|                                         |                       |      | Yes  | Surface Condition? (G/P)    | Good |  |  |