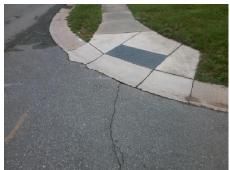

Total Cost:

1850.00

| Field Measurements/Component Compliance |                       |      |      |                             |      |  |  |
|-----------------------------------------|-----------------------|------|------|-----------------------------|------|--|--|
| Comp                                    | liance Description    | Data | Comp | liance Description          | Data |  |  |
| N/A                                     | Ramp Length (in)      | 53.5 | No   | Ramp Slope (%)              | 8.9  |  |  |
| Yes                                     | Ramp Width (in)       | 49.5 | No   | Ramp XSlope (%)             | 5.6  |  |  |
| N/A                                     | Flare Type LT         | N/A  | N/A  | Flare Type RT               | N/A  |  |  |
| N/A                                     | Flare Slope LT (%)    | N/A  | N/A  | Flare Slope RT (%)          | N/A  |  |  |
| N/A                                     | Flare Traversable LT? | N/A  | N/A  | Flare Traversable RT?       | N/A  |  |  |
| N/A                                     | Landing Length (in)   | N/A  | N/A  | DWS Provided?               | N/A  |  |  |
| N/A                                     | Landing Width (in)    | N/A  | N/A  | DWS Contrast?               | N/A  |  |  |
| N/A                                     | Landing Slope (%)     | N/A  | N/A  | DWS Length (in)             | N/A  |  |  |
| N/A                                     | Landing X Slope (%)   | N/A  | N/A  | DWS Full Width?             | N/A  |  |  |
| N/A                                     | Landing Curb? (Y/N)   | N/A  | N/A  | DWS Offset (in)             | N/A  |  |  |
| N/A                                     | Shared Landing?       | N/A  |      |                             |      |  |  |
| N/A                                     | Gutter Ponding?       | N/A  | N/A  | Gutter Slope (%)            | N/A  |  |  |
| N/A                                     | Gutter Lip Ht (in)    | N/A  | N/A  | Gutter X Slope (%)          | N/A  |  |  |
| N/A                                     | Painted X Walk1?      | No   | N/A  | Painted X Walk2?            | N/A  |  |  |
|                                         | X Walk 1 Direction    | To S |      | X Walk 2 Direction          | N/A  |  |  |
| N/A                                     | X Walk 1 Width (in)   | N/A  | N/A  | X Walk 2 Width (in)         | N/A  |  |  |
|                                         | X Walk 1 Slope (%)    | 0.2  |      | X Walk 2 Slope (%)          | N/A  |  |  |
|                                         | X Walk 1 X Slope (%)  | 2.9  |      | X Walk 2 X Slope (%)        | N/A  |  |  |
| N/A                                     | Ramp inside XWalk1?   | N/A  | N/A  | Ramp inside XWalk2?         | N/A  |  |  |
|                                         | Road Slope (%)        | N/A  | N/A  | Clear Space?                | N/A  |  |  |
|                                         | Road X Slope (%)      | N/A  | N/A  | Clear Space to XWalk (in)   | N/A  |  |  |
| N/A                                     | Any Obstructions?     | N/A  | N/A  | Storm Grate/Utility Hazard? | N/A  |  |  |
|                                         | Obstruction Type      |      |      | Storm Grate/Utility Type    |      |  |  |
|                                         |                       | N/A  |      |                             | N/A  |  |  |
|                                         |                       |      | Yes  | Surface Condition? (G/P)    | Good |  |  |