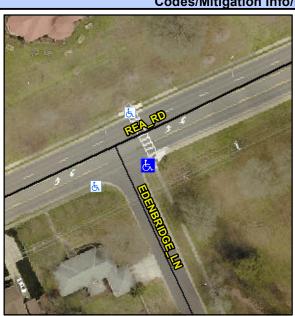

## **Access Compliance Report Public Rights-of-Way** (Curb Ramps)

Intersection ID: 24028 Main Street: EDENBRIDGE LN Cross Street: REA RD Location: SE Initial Pass/Fail: Fail **Overall Compliance: No** ADA ID: 0BF675B6E608 Ramp Type: PerpDiag Severity Score: 13.75

## Field Measurements/Component Compliance

Street 1 Name Stop Condition-Street 2 Street 2 Name Stop Condition-Street 1

**REA RD** 

StopSign

**EDENBRIDGE LN** 

None

Possible Solutions: Remove & Replace Curb Ramp With Two New Directional Ramps or Equivalent. Surveyor Notes: N/A PROW/ADA: R304.2.2, R304.5.3