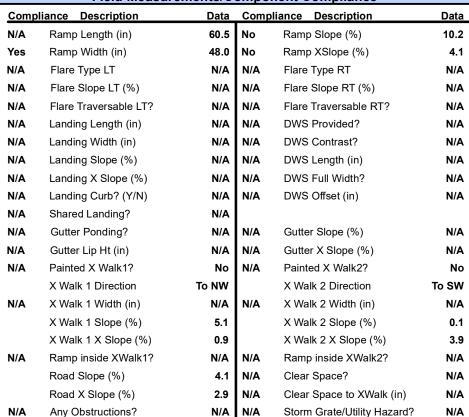

## Field Measurements/Component Compliance

Street 1 Name Stop Condition-Street 2 Street 2 Name Stop Condition-Street 1

**REA RD** 

StopSign

**EDENBRIDGE LN** 

None

Possible Solutions: Remove & Replace Curb Ramp With Two New Directional Ramps or Equivalent. Surveyor Notes: N/A PROW/ADA: R304.2.2, R304.5.3

Total Cost: 3200.00

N/A

Yes

Storm Grate/Utility Type

Surface Condition? (G/P)

N/A

Good

**Obstruction Type**