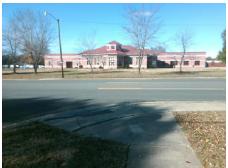

## **Access Compliance Report Public Rights-of-Way** (Curb Ramps)

Intersection ID: 24028 Main Street: EDENBRIDGE LN Cross Street: REA RD Location: SE Initial Pass/Fail: Fail **Overall Compliance: No** ADA ID: 0BF675B6E608 Ramp Type: PerpDiag Severity Score: 13.75

## Field Measurements/Component Compliance

Street 1 Name Stop Condition-Street 2 Street 2 Name Stop Condition-Street 1

**REA RD** 

StopSign

**EDENBRIDGE LN** 

None

Possible Solutions: Remove & Replace Curb Ramp With Two New Directional Ramps or Equivalent. Surveyor Notes: N/A PROW/ADA: R304.2.2, R304.5.3