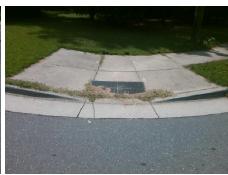

## Field Measurements/Component Compliance

Street 1 Name
Stop Condition-Street 2
Street 2 Name
Stop Condition-Street 1

MCALPINE LN StopSign HICKORY GROVE RD None Possible Solutions:

Remove & Replace Curb Ramp With
Two New Directional Ramps or
Equivalent.

Surveyor Notes:

N/A

PROW/ADA:

Not Found, R304.5.1, R304.2.2,
R304.5.3

Total Cost: \$ 3200.00

| Fleid Measurements/Component Compnance |     |                       |      |      |                             |      |
|----------------------------------------|-----|-----------------------|------|------|-----------------------------|------|
| Compliance D                           |     | iance Description     | Data | Comp | liance Description          | Data |
|                                        | N/A | Ramp Length (in)      | 48.0 | No   | Ramp Slope (%)              | 10.0 |
|                                        | No  | Ramp Width (in)       | 39.5 | No   | Ramp XSlope (%)             | 3.4  |
|                                        | N/A | Flare Type LT         | N/A  | N/A  | Flare Type RT               | N/A  |
|                                        | N/A | Flare Slope LT (%)    | N/A  | N/A  | Flare Slope RT (%)          | N/A  |
|                                        | N/A | Flare Traversable LT? | N/A  | N/A  | Flare Traversable RT?       | N/A  |
|                                        | N/A | Landing Length (in)   | N/A  | N/A  | DWS Provided?               | N/A  |
|                                        | N/A | Landing Width (in)    | N/A  | N/A  | DWS Contrast?               | N/A  |
|                                        | N/A | Landing Slope (%)     | N/A  | N/A  | DWS Length (in)             | N/A  |
|                                        | N/A | Landing X Slope (%)   | N/A  | N/A  | DWS Full Width?             | N/A  |
|                                        | N/A | Landing Curb? (Y/N)   | N/A  | N/A  | DWS Offset (in)             | N/A  |
|                                        | N/A | Shared Landing?       | N/A  |      |                             |      |
|                                        | N/A | Gutter Ponding?       | N/A  | N/A  | Gutter Slope (%)            | N/A  |
|                                        | N/A | Gutter Lip Ht (in)    | N/A  | N/A  | Gutter X Slope (%)          | N/A  |
|                                        | N/A | Painted X Walk1?      | No   | N/A  | Painted X Walk2?            | No   |
|                                        |     | X Walk 1 Direction    | То Е |      | X Walk 2 Direction          | To N |
|                                        | N/A | X Walk 1 Width (in)   | N/A  | N/A  | X Walk 2 Width (in)         | N/A  |
|                                        |     | X Walk 1 Slope (%)    | 4.5  |      | X Walk 2 Slope (%)          | 2.3  |
|                                        |     | X Walk 1 X Slope (%)  | 0.2  |      | X Walk 2 X Slope (%)        | 5.0  |
|                                        | N/A | Ramp inside XWalk1?   | N/A  | N/A  | Ramp inside XWalk2?         | N/A  |
|                                        |     | Road Slope (%)        | 3.4  | N/A  | Clear Space?                | N/A  |
|                                        |     | Road X Slope (%)      | 4.2  | N/A  | Clear Space to XWalk (in)   | N/A  |
|                                        | N/A | Any Obstructions?     | N/A  | N/A  | Storm Grate/Utility Hazard? | N/A  |
|                                        |     | Obstruction Type      |      |      | Storm Grate/Utility Type    |      |
|                                        |     |                       | N/A  |      |                             | N/A  |
|                                        |     |                       |      | Yes  | Surface Condition? (G/P)    | Good |
|                                        |     |                       |      |      |                             |      |