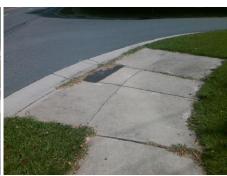

## Field Measurements/Component Compliance

Street 1 Name
Stop Condition-Street 2
Street 2 Name
Stop Condition-Street 1

MCALPINE LN StopSign HICKORY GROVE RD None Possible Solutions:

Remove & Replace Curb Ramp With
Two New Directional Ramps or
Equivalent.

Surveyor Notes:

N/A

PROW/ADA:

Not Found, R304.5.1, R304.2.2,
R304.5.3

Total Cost: \$ 3200.00

| Fleid Measurements/Component Compnance |     |                       |      |      |                             |      |
|----------------------------------------|-----|-----------------------|------|------|-----------------------------|------|
| Compliance D                           |     | iance Description     | Data | Comp | liance Description          | Data |
|                                        | N/A | Ramp Length (in)      | 48.0 | No   | Ramp Slope (%)              | 10.0 |
|                                        | No  | Ramp Width (in)       | 39.5 | No   | Ramp XSlope (%)             | 3.4  |
|                                        | N/A | Flare Type LT         | N/A  | N/A  | Flare Type RT               | N/A  |
|                                        | N/A | Flare Slope LT (%)    | N/A  | N/A  | Flare Slope RT (%)          | N/A  |
|                                        | N/A | Flare Traversable LT? | N/A  | N/A  | Flare Traversable RT?       | N/A  |
|                                        | N/A | Landing Length (in)   | N/A  | N/A  | DWS Provided?               | N/A  |
|                                        | N/A | Landing Width (in)    | N/A  | N/A  | DWS Contrast?               | N/A  |
|                                        | N/A | Landing Slope (%)     | N/A  | N/A  | DWS Length (in)             | N/A  |
|                                        | N/A | Landing X Slope (%)   | N/A  | N/A  | DWS Full Width?             | N/A  |
|                                        | N/A | Landing Curb? (Y/N)   | N/A  | N/A  | DWS Offset (in)             | N/A  |
|                                        | N/A | Shared Landing?       | N/A  |      |                             |      |
|                                        | N/A | Gutter Ponding?       | N/A  | N/A  | Gutter Slope (%)            | N/A  |
|                                        | N/A | Gutter Lip Ht (in)    | N/A  | N/A  | Gutter X Slope (%)          | N/A  |
|                                        | N/A | Painted X Walk1?      | No   | N/A  | Painted X Walk2?            | No   |
|                                        |     | X Walk 1 Direction    | То Е |      | X Walk 2 Direction          | To N |
|                                        | N/A | X Walk 1 Width (in)   | N/A  | N/A  | X Walk 2 Width (in)         | N/A  |
|                                        |     | X Walk 1 Slope (%)    | 4.5  |      | X Walk 2 Slope (%)          | 2.3  |
|                                        |     | X Walk 1 X Slope (%)  | 0.2  |      | X Walk 2 X Slope (%)        | 5.0  |
|                                        | N/A | Ramp inside XWalk1?   | N/A  | N/A  | Ramp inside XWalk2?         | N/A  |
|                                        |     | Road Slope (%)        | 3.4  | N/A  | Clear Space?                | N/A  |
|                                        |     | Road X Slope (%)      | 4.2  | N/A  | Clear Space to XWalk (in)   | N/A  |
|                                        | N/A | Any Obstructions?     | N/A  | N/A  | Storm Grate/Utility Hazard? | N/A  |
|                                        |     | Obstruction Type      |      |      | Storm Grate/Utility Type    |      |
|                                        |     |                       | N/A  |      |                             | N/A  |
|                                        |     |                       |      | Yes  | Surface Condition? (G/P)    | Good |
|                                        |     |                       |      |      |                             |      |