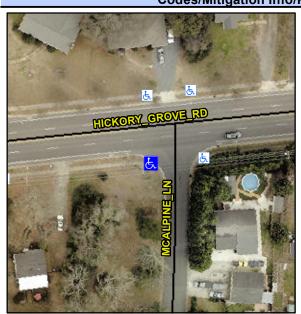

## Access Compliance Report Public Rights-of-Way (Curb Ramps)

Intersection ID: 12942Main Street:HICKORY\_GROVE\_RDCross Street:MCALPINE\_LNLocation:SWADA ID: 0C0329A85857Ramp Type:PerpDiagInitial Pass/Fail:FailOverall Compliance:NoSeverity Score:22.5

## Field Measurements/Component Compliance

Street 1 Name
Stop Condition-Street 2
Street 2 Name
Stop Condition-Street 1

MCALPINE LN StopSign HICKORY GROVE RD None Possible Solutions:

Remove & Replace Curb Ramp With
Two New Directional Ramps or
Equivalent.

Surveyor Notes:

N/A

PROW/ADA:

Not Found, R304.5.1, R304.2.2,
R304.5.3

Total Cost: \$ 3200.00

| Fleid Measurements/Component Compnance |     |                       |      |      |                             |      |
|----------------------------------------|-----|-----------------------|------|------|-----------------------------|------|
| Compliance D                           |     | iance Description     | Data | Comp | liance Description          | Data |
|                                        | N/A | Ramp Length (in)      | 48.0 | No   | Ramp Slope (%)              | 10.0 |
|                                        | No  | Ramp Width (in)       | 39.5 | No   | Ramp XSlope (%)             | 3.4  |
|                                        | N/A | Flare Type LT         | N/A  | N/A  | Flare Type RT               | N/A  |
|                                        | N/A | Flare Slope LT (%)    | N/A  | N/A  | Flare Slope RT (%)          | N/A  |
|                                        | N/A | Flare Traversable LT? | N/A  | N/A  | Flare Traversable RT?       | N/A  |
|                                        | N/A | Landing Length (in)   | N/A  | N/A  | DWS Provided?               | N/A  |
|                                        | N/A | Landing Width (in)    | N/A  | N/A  | DWS Contrast?               | N/A  |
|                                        | N/A | Landing Slope (%)     | N/A  | N/A  | DWS Length (in)             | N/A  |
|                                        | N/A | Landing X Slope (%)   | N/A  | N/A  | DWS Full Width?             | N/A  |
|                                        | N/A | Landing Curb? (Y/N)   | N/A  | N/A  | DWS Offset (in)             | N/A  |
|                                        | N/A | Shared Landing?       | N/A  |      |                             |      |
|                                        | N/A | Gutter Ponding?       | N/A  | N/A  | Gutter Slope (%)            | N/A  |
|                                        | N/A | Gutter Lip Ht (in)    | N/A  | N/A  | Gutter X Slope (%)          | N/A  |
|                                        | N/A | Painted X Walk1?      | No   | N/A  | Painted X Walk2?            | No   |
|                                        |     | X Walk 1 Direction    | То Е |      | X Walk 2 Direction          | To N |
|                                        | N/A | X Walk 1 Width (in)   | N/A  | N/A  | X Walk 2 Width (in)         | N/A  |
|                                        |     | X Walk 1 Slope (%)    | 4.5  |      | X Walk 2 Slope (%)          | 2.3  |
|                                        |     | X Walk 1 X Slope (%)  | 0.2  |      | X Walk 2 X Slope (%)        | 5.0  |
|                                        | N/A | Ramp inside XWalk1?   | N/A  | N/A  | Ramp inside XWalk2?         | N/A  |
|                                        |     | Road Slope (%)        | 3.4  | N/A  | Clear Space?                | N/A  |
|                                        |     | Road X Slope (%)      | 4.2  | N/A  | Clear Space to XWalk (in)   | N/A  |
|                                        | N/A | Any Obstructions?     | N/A  | N/A  | Storm Grate/Utility Hazard? | N/A  |
|                                        |     | Obstruction Type      |      |      | Storm Grate/Utility Type    |      |
|                                        |     |                       | N/A  |      |                             | N/A  |
|                                        |     |                       |      | Yes  | Surface Condition? (G/P)    | Good |
|                                        |     |                       |      |      |                             |      |