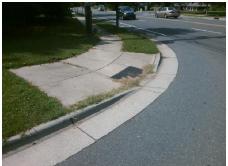

## Field Measurements/Component Compliance

Street 1 Name
Stop Condition-Street 2
Street 2 Name
Stop Condition-Street 1

MCALPINE LN StopSign HICKORY GROVE RD None Possible Solutions:

Remove & Replace Curb Ramp With
Two New Directional Ramps or
Equivalent.

Surveyor Notes:

N/A

PROW/ADA:

Not Found, R304.5.1, R304.2.2,
R304.5.3

Total Cost: \$ 3200.00

| Fleid Measurements/Component Compnance |     |                       |      |      |                             |      |
|----------------------------------------|-----|-----------------------|------|------|-----------------------------|------|
| Compliance D                           |     | iance Description     | Data | Comp | liance Description          | Data |
|                                        | N/A | Ramp Length (in)      | 48.0 | No   | Ramp Slope (%)              | 10.0 |
|                                        | No  | Ramp Width (in)       | 39.5 | No   | Ramp XSlope (%)             | 3.4  |
|                                        | N/A | Flare Type LT         | N/A  | N/A  | Flare Type RT               | N/A  |
|                                        | N/A | Flare Slope LT (%)    | N/A  | N/A  | Flare Slope RT (%)          | N/A  |
|                                        | N/A | Flare Traversable LT? | N/A  | N/A  | Flare Traversable RT?       | N/A  |
|                                        | N/A | Landing Length (in)   | N/A  | N/A  | DWS Provided?               | N/A  |
|                                        | N/A | Landing Width (in)    | N/A  | N/A  | DWS Contrast?               | N/A  |
|                                        | N/A | Landing Slope (%)     | N/A  | N/A  | DWS Length (in)             | N/A  |
|                                        | N/A | Landing X Slope (%)   | N/A  | N/A  | DWS Full Width?             | N/A  |
|                                        | N/A | Landing Curb? (Y/N)   | N/A  | N/A  | DWS Offset (in)             | N/A  |
|                                        | N/A | Shared Landing?       | N/A  |      |                             |      |
|                                        | N/A | Gutter Ponding?       | N/A  | N/A  | Gutter Slope (%)            | N/A  |
|                                        | N/A | Gutter Lip Ht (in)    | N/A  | N/A  | Gutter X Slope (%)          | N/A  |
|                                        | N/A | Painted X Walk1?      | No   | N/A  | Painted X Walk2?            | No   |
|                                        |     | X Walk 1 Direction    | То Е |      | X Walk 2 Direction          | To N |
|                                        | N/A | X Walk 1 Width (in)   | N/A  | N/A  | X Walk 2 Width (in)         | N/A  |
|                                        |     | X Walk 1 Slope (%)    | 4.5  |      | X Walk 2 Slope (%)          | 2.3  |
|                                        |     | X Walk 1 X Slope (%)  | 0.2  |      | X Walk 2 X Slope (%)        | 5.0  |
|                                        | N/A | Ramp inside XWalk1?   | N/A  | N/A  | Ramp inside XWalk2?         | N/A  |
|                                        |     | Road Slope (%)        | 3.4  | N/A  | Clear Space?                | N/A  |
|                                        |     | Road X Slope (%)      | 4.2  | N/A  | Clear Space to XWalk (in)   | N/A  |
|                                        | N/A | Any Obstructions?     | N/A  | N/A  | Storm Grate/Utility Hazard? | N/A  |
|                                        |     | Obstruction Type      |      |      | Storm Grate/Utility Type    |      |
|                                        |     |                       | N/A  |      |                             | N/A  |
|                                        |     |                       |      | Yes  | Surface Condition? (G/P)    | Good |
|                                        |     |                       |      |      |                             |      |