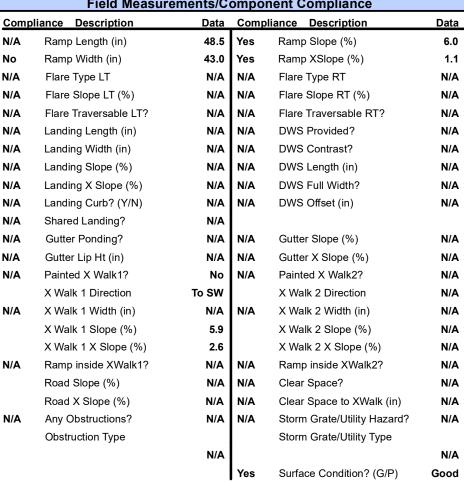

## Field Measurements/Component Compliance

HIGHCROFT LN Street 1 Name Stop Condition-Street 2 StopSign N/A Street 2 Name Stop Condition-Street 1 N/A

| Possible Solutions:           | Co  |
|-------------------------------|-----|
| Remove & Replace Entire Ramp. | N/A |
| ·                             | No  |
|                               | N/A |
|                               | N/A |
|                               | N/A |
|                               | N/A |
| Surveyor Notes:               | N/A |
| N/A                           | N/A |
|                               | N/A |
|                               | N/A |
|                               | N/A |
| PROW/ADA:                     | N/A |
| Not Found, R304.5.1           | N/A |
|                               | N/A |
|                               | N/A |
|                               | N/J |