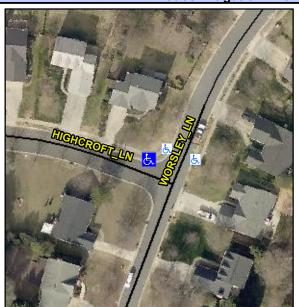

## **Access Compliance Report Public Rights-of-Way** (Curb Ramps)

Intersection ID: 3272 Main Street: HIGHCROFT LN **Cross Street: WORSLEY LN** Location: NW Initial Pass/Fail: Fail **Overall Compliance: No Severity Score: ADA ID: 0C082CCE9B38** Ramp Type: Perp 8.75

## Field Measurements/Component Compliance

HIGHCROFT LN Street 1 Name Stop Condition-Street 2 StopSign N/A Street 2 Name Stop Condition-Street 1 N/A

| Possible Solutions:           | Co  |
|-------------------------------|-----|
| Remove & Replace Entire Ramp. | N/A |
| ·                             | No  |
|                               | N/A |
|                               | N/A |
|                               | N/A |
|                               | N/A |
| Surveyor Notes:               | N/A |
| N/A                           | N/A |
|                               | N/A |
|                               | N/A |
|                               | N/A |
| PROW/ADA:                     | N/A |
| Not Found, R304.5.1           | N/A |
|                               | N/A |
|                               | N/A |
|                               | N/J |