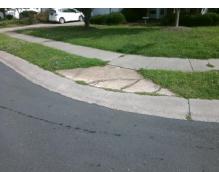

## **Access Compliance Report Public Rights-of-Way** (Curb Ramps)

Intersection ID: 3272 Main Street: HIGHCROFT LN **Cross Street: WORSLEY LN** Location: NW Initial Pass/Fail: Fail **Overall Compliance: No Severity Score: ADA ID: 0C082CCE9B38** Ramp Type: Perp 8.75

## Field Measurements/Component Compliance

HIGHCROFT LN Street 1 Name Stop Condition-Street 2 StopSign N/A Street 2 Name Stop Condition-Street 1 N/A

| Possible Solutions:           | Co  |
|-------------------------------|-----|
| Remove & Replace Entire Ramp. | N/A |
| ·                             | No  |
|                               | N/A |
|                               | N/A |
|                               | N/A |
|                               | N/A |
| Surveyor Notes:               | N/A |
| N/A                           | N/A |
|                               | N/A |
|                               | N/A |
|                               | N/A |
| PROW/ADA:                     | N/A |
| Not Found, R304.5.1           | N/A |
|                               | N/A |
|                               | N/A |
|                               | N/J |