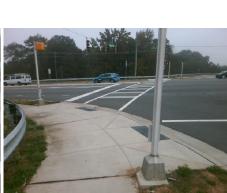

Good

Intersection ID: 54779 Main Street: SHARON AMITY RD **Cross Street: CHARLESTON DR** Location: NE **Overall Compliance: Yes** 0.25 ADA ID: 0C1205E72F7F Ramp Type: Perp Initial Pass/Fail: Pass **Severity Score:** 

N/A

No

N/A

Sloped

| Street 1 Name         | CHARLESTON DR |
|-----------------------|---------------|
| Stop Condition-Street | 2 Signal      |
| Street 2 Name         | N/A           |
| Stop Condition-Street | 1 <b>N/A</b>  |