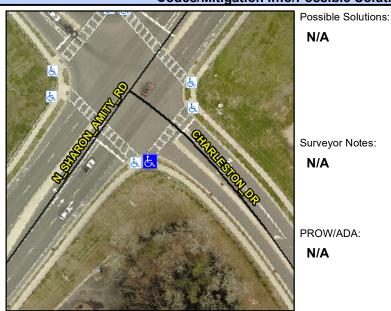

Good

Intersection ID: 54779 Main Street: SHARON AMITY RD **Cross Street: CHARLESTON DR** Location: NE **Overall Compliance: Yes** 0.25 ADA ID: 0C1205E72F7F Ramp Type: Perp Initial Pass/Fail: Pass **Severity Score:** 

N/A

No

N/A

Sloped

| Street 1 Name         | CHARLESTON DR |
|-----------------------|---------------|
| Stop Condition-Street | 2 Signal      |
| Street 2 Name         | N/A           |
| Stop Condition-Street | 1 <b>N/A</b>  |