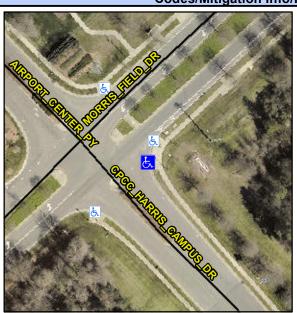

## **Access Compliance Report Public Rights-of-Way** (Curb Ramps)

Intersection ID: 13442 Main Street: MORRIS\_FIELD\_DR **Cross Street: AIRPORT\_CENTER\_PY** Location: SE ADA ID: 0C18D189C10B Ramp Type: Perp Initial Pass/Fail: Fail **Overall Compliance: No** Severity Score: 21.25

**Codes/Mitigation Info/Possible Solution** 

**CPCC HARRIS CAMPUS DR** Street 1 Name Stop Condition-Street 2 StopSign Street 2 Name N/A Stop Condition-Street 1 N/A

Possible Solutions: Remove & Replace Entire Ramp. Surveyor Notes: N/A PROW/ADA: R304.5.1, R304.5.3