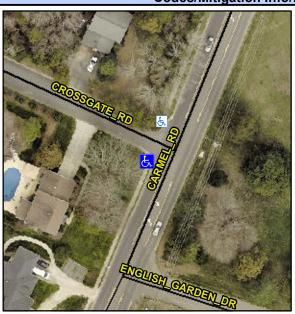

## **Access Compliance Report Public Rights-of-Way** (Curb Ramps)

Intersection ID: 23044 Main Street: CARMEL RD **Cross Street: CROSSGATE RD** Location: W ADA ID: 0C19DDD9B890 Ramp Type: PerpDiag Initial Pass/Fail: Fail **Overall Compliance: No Severity Score:** 8.75

**Codes/Mitigation Info/Possible Solution** 

None

StopSign

**CARMEL RD** Street 1 Name Stop Condition-Street 2 Street 2 Name **CROSSGATE RD** Stop Condition-Street 1

Possible Solutions: Remove & Replace Curb Ramp With **Two New Directional Ramps or** Equivalent. Surveyor Notes: N/A PROW/ADA: Not Found, R304.5.1

Total Cost: 3200.00

| Field Measurements/Component Compliance |                       |       |                        |                             |       |
|-----------------------------------------|-----------------------|-------|------------------------|-----------------------------|-------|
| Compliance Description                  |                       | Data  | Compliance Description |                             | Data  |
| N/A                                     | Ramp Length (in)      | 39.0  | Yes                    | Ramp Slope (%)              | 7.9   |
| No                                      | Ramp Width (in)       | 47.0  | Yes                    | Ramp XSlope (%)             | 0.6   |
| N/A                                     | Flare Type LT         | N/A   | N/A                    | Flare Type RT               | N/A   |
| N/A                                     | Flare Slope LT (%)    | N/A   | N/A                    | Flare Slope RT (%)          | N/A   |
| N/A                                     | Flare Traversable LT? | N/A   | N/A                    | Flare Traversable RT?       | N/A   |
| N/A                                     | Landing Length (in)   | N/A   | N/A                    | DWS Provided?               | N/A   |
| N/A                                     | Landing Width (in)    | N/A   | N/A                    | DWS Contrast?               | N/A   |
| N/A                                     | Landing Slope (%)     | N/A   | N/A                    | DWS Length (in)             | N/A   |
| N/A                                     | Landing X Slope (%)   | N/A   | N/A                    | DWS Full Width?             | N/A   |
| N/A                                     | Landing Curb? (Y/N)   | N/A   | N/A                    | DWS Offset (in)             | N/A   |
| N/A                                     | Shared Landing?       | N/A   |                        |                             |       |
| N/A                                     | Gutter Ponding?       | N/A   | N/A                    | Gutter Slope (%)            | N/A   |
| N/A                                     | Gutter Lip Ht (in)    | N/A   | N/A                    | Gutter X Slope (%)          | N/A   |
| N/A                                     | Painted X Walk1?      | No    | N/A                    | Painted X Walk2?            | No    |
|                                         | X Walk 1 Direction    | To SE |                        | X Walk 2 Direction          | To NE |
| N/A                                     | X Walk 1 Width (in)   | N/A   | N/A                    | X Walk 2 Width (in)         | N/A   |
|                                         | X Walk 1 Slope (%)    | 3.1   |                        | X Walk 2 Slope (%)          | 1.8   |
|                                         | X Walk 1 X Slope (%)  | 2.1   |                        | X Walk 2 X Slope (%)        | 5.9   |
| N/A                                     | Ramp inside XWalk1?   | N/A   | N/A                    | Ramp inside XWalk2?         | N/A   |
|                                         | Road Slope (%)        | 2.5   | N/A                    | Clear Space?                | N/A   |
|                                         | Road X Slope (%)      | 8.4   | N/A                    | Clear Space to XWalk (in)   | N/A   |
| N/A                                     | Any Obstructions?     | N/A   | N/A                    | Storm Grate/Utility Hazard? | N/A   |
|                                         | Obstruction Type      |       |                        | Storm Grate/Utility Type    |       |
|                                         |                       | N/A   |                        |                             | N/A   |
|                                         |                       |       | Yes                    | Surface Condition? (G/P)    | Good  |
|                                         |                       |       |                        |                             |       |