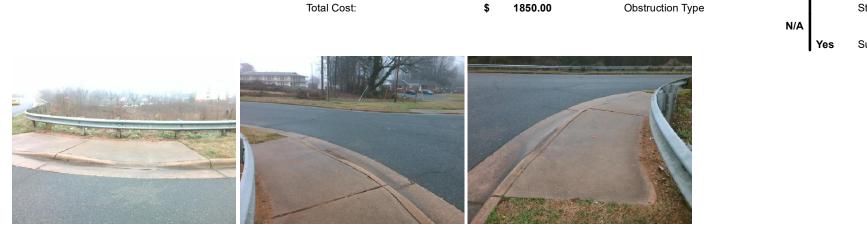

## Access Compliance Report Public Rights-of-Way (Curb Ramps)

| Intersection ID: 11266                                                                                          | Main Street: AXAR_RD |                     |                                         | Cross Street: MULBERRY_CHURCH_RD               |          |                       |                             |                   | Location:                   | NW  |
|-----------------------------------------------------------------------------------------------------------------|----------------------|---------------------|-----------------------------------------|------------------------------------------------|----------|-----------------------|-----------------------------|-------------------|-----------------------------|-----|
| ADA ID: 0C1D4E3C549E                                                                                            | Ramp Type: Perp      |                     |                                         | Initial Pass/Fail: Fail Overall Compliance: No |          |                       |                             | o Severity Score: | 30                          |     |
| Codes/Mitigation Info/Possible Solution                                                                         |                      |                     | Field Measurements/Component Compliance |                                                |          |                       |                             |                   |                             |     |
|                                                                                                                 | Possible Solutions:  |                     | Compliance Description                  |                                                |          | Data                  | Data Compliance Description |                   |                             |     |
|                                                                                                                 | and and              | Remove & Replace E  | ntire Ramp.                             | N//                                            | Α        | Ramp Length (in)      | 66.0                        | No                | Ramp Slope (%)              | 9.6 |
| 3 WE WALL                                                                                                       | 1. 21                |                     | •                                       | No                                             | <b>)</b> | Ramp Width (in)       | 35.0                        | Yes               | Ramp XSlope (%)             | 1.3 |
|                                                                                                                 | Ser 1                |                     |                                         | N//                                            | A        | Flare Type LT         | N/A                         | N/A               | Flare Type RT               | N/A |
|                                                                                                                 | X                    |                     |                                         | N//                                            | Α        | Flare Slope LT (%)    | N/A                         | N/A               | Flare Slope RT (%)          | N/A |
| Contraction of the second s | -1-1 ·               |                     |                                         | N//                                            | Α        | Flare Traversable LT? | N/A                         | N/A               | Flare Traversable RT?       | N/A |
|                                                                                                                 | State State          |                     |                                         | N//                                            | Α        | Landing Length (in)   | N/A                         | N/A               | DWS Provided?               | N/A |
|                                                                                                                 | THE WAY              | Surveyor Notes:     |                                         | N//                                            | Α        | Landing Width (in)    | N/A                         | N/A               | DWS Contrast?               | N/A |
| the second se | 1 See aller          | N/A                 |                                         | N//                                            | Α        | Landing Slope (%)     | N/A                         | N/A               | DWS Length (in)             | N/A |
|                                                                                                                 | Service .            |                     |                                         | N//                                            | Α        | Landing X Slope (%)   | N/A                         | N/A               | DWS Full Width?             | N/A |
| WILLIE WILLIE                                                                                                   |                      |                     |                                         | N//                                            | Α        | Landing Curb? (Y/N)   | N/A                         | N/A               | DWS Offset (in)             | N/A |
| SAMAY GRURON R                                                                                                  | D                    |                     |                                         | N//                                            | Α        | Shared Landing?       | N/A                         |                   |                             |     |
| the second se |                      | PROW/ADA:           |                                         | N//                                            | Α        | Gutter Ponding?       | N/A                         | N/A               | Gutter Slope (%)            | N/A |
| <u>e</u>                                                                                                        |                      | Not Found, R304.5.1 | R304.2.2                                | N//                                            | A        | Gutter Lip Ht (in)    | N/A                         | N/A               | Gutter X Slope (%)          | N/A |
| A A A A A A A A A A A A A A A A A A A                                                                           | Person T             | 1                   | ,                                       | N//                                            | Α        | Painted X Walk1?      | No                          | N/A               | Painted X Walk2?            | N/A |
|                                                                                                                 | 1 de la              |                     |                                         |                                                |          | X Walk 1 Direction    | To E                        |                   | X Walk 2 Direction          | N/A |
|                                                                                                                 | . 4 . 90             |                     |                                         | N//                                            | Α        | X Walk 1 Width (in)   | N/A                         | N/A               | X Walk 2 Width (in)         | N/A |
| Street 1 Name                                                                                                   | AXAR RD              | -                   |                                         |                                                |          | X Walk 1 Slope (%)    | 1.1                         |                   | X Walk 2 Slope (%)          | N/A |
| Stop Condition-Street 2                                                                                         | None                 |                     |                                         |                                                |          | X Walk 1 X Slope (%)  | 1.8                         |                   | X Walk 2 X Slope (%)        | N/A |
| Street 2 Name                                                                                                   | N/A                  |                     |                                         | N//                                            |          | Ramp inside XWalk1?   | N/A                         | N/A               | Ramp inside XWalk2?         | N/A |
| Stop Condition-Street 1                                                                                         | N/A                  |                     |                                         |                                                |          | Road Slope (%)        | N/A                         | N/A               | Clear Space?                | N/A |
|                                                                                                                 |                      |                     |                                         |                                                |          | Road X Slope (%)      | N/A                         | N/A               | Clear Space to XWalk (in)   | N/A |
|                                                                                                                 |                      |                     |                                         | N//                                            | Α        | Any Obstructions?     | N/A                         | N/A               | Storm Grate/Utility Hazard? | N/A |
|                                                                                                                 |                      | Total Cost:         | \$ 1                                    | 850.00                                         |          | Obstruction Type      |                             |                   | Storm Grate/Utility Type    |     |
|                                                                                                                 |                      |                     |                                         |                                                |          | ••                    | N/A                         |                   |                             | N/A |
|                                                                                                                 |                      |                     |                                         |                                                |          |                       |                             | •                 |                             |     |