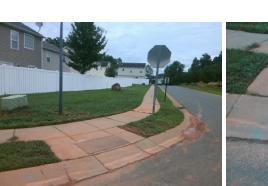

## Access Compliance Report Public Rights-of-Way (Curb Ramps)

| Intersection ID: 31777                  | Main Street: MOCKERNUT_DR |                             |         | Cross Street: PINYON_PINE_LN            |                                               |      |                    | Location:                   | NE   |
|-----------------------------------------|---------------------------|-----------------------------|---------|-----------------------------------------|-----------------------------------------------|------|--------------------|-----------------------------|------|
| ADA ID: 0C20EC84570F                    | Ramp Ty                   | Ramp Type: PerpDiag         |         |                                         | Initial Pass/Fail: Fail Overall Compliance: N |      |                    | o Severity Score:           | 10   |
| Codes/Mitigation Info/Possible Solution |                           |                             |         | Field Measurements/Component Compliance |                                               |      |                    |                             |      |
| Possible Solutions:                     |                           |                             |         |                                         |                                               |      | liance Description | Data                        |      |
|                                         | AUXTOOL ATTREAM           | Remove & Replace Curb Ran   | an With | N/A                                     | Ramp Length (in)                              | 48.5 | Yes                | Ramp Slope (%)              | 5.2  |
|                                         |                           | Two New Directional Ramps   |         | No                                      | Ramp Width (in)                               | 42.5 |                    | Ramp XSlope (%)             | 2.1  |
|                                         |                           | Equivalent.                 |         | N/A                                     | Flare Type LT                                 | N/A  |                    | Flare Type RT               | N/A  |
|                                         |                           |                             |         | N/A                                     | Flare Slope LT (%)                            |      | N/A                | Flare Slope RT (%)          | N/A  |
|                                         |                           |                             |         | N/A                                     | Flare Traversable LT?                         | N/A  | N/A                | Flare Traversable RT?       | N/A  |
|                                         |                           |                             |         | N/A                                     | Landing Length (in)                           | N/A  | N/A                | DWS Provided?               | N/A  |
|                                         |                           | Surveyor Notes:             |         | N/A                                     | Landing Width (in)                            | N/A  | N/A                | DWS Contrast?               | N/A  |
|                                         |                           | N/A                         |         | N/A                                     | Landing Slope (%)                             | N/A  | N/A                | DWS Length (in)             | N/A  |
|                                         |                           |                             |         | N/A                                     | Landing X Slope (%)                           | N/A  | N/A                | DWS Full Width?             | N/A  |
| 6                                       |                           |                             |         | N/A                                     | Landing Curb? (Y/N)                           | N/A  | N/A                | DWS Offset (in)             | N/A  |
|                                         | CA I                      |                             |         | N/A                                     | Shared Landing?                               | N/A  |                    |                             |      |
|                                         |                           | PROW/ADA:                   |         | N/A                                     | Gutter Ponding?                               | N/A  | N/A                | Gutter Slope (%)            | N/A  |
|                                         |                           |                             | 2       | N/A                                     | Gutter Lip Ht (in)                            | N/A  | N/A                | Gutter X Slope (%)          | N/A  |
| STATES FULLO                            |                           | Not Found, R304.5.1, R304.5 | .3      | N/A                                     | Painted X Walk1?                              | No   | N/A                | Painted X Walk2?            | No   |
| Street 1 Name MOCKERNUT DR              |                           |                             |         | 11/4                                    | X Walk 1 Direction                            | To W |                    | X Walk 2 Direction          | To S |
|                                         |                           |                             |         | N/A                                     | X Walk 1 Width (in)                           | N/A  | N/A                | X Walk 2 Width (in)         | N/A  |
|                                         |                           |                             |         | N/A                                     |                                               |      | N/A                |                             |      |
|                                         | MOCKERNUT DR              |                             |         |                                         | X Walk 1 Slope (%)                            | 1.7  |                    | X Walk 2 Slope (%)          | 2.6  |
| Stop Condition-Street 2                 | None                      |                             |         |                                         | X Walk 1 X Slope (%)                          | 3.1  |                    | X Walk 2 X Slope (%)        | 0.8  |
| Street 2 Name                           | PINYON PINE LN            |                             |         | N/A                                     | Ramp inside XWalk1?                           | N/A  | N/A                | Ramp inside XWalk2?         | N/A  |
| Stop Condition-Street 1                 | StopSign                  |                             |         |                                         | Road Slope (%)                                | 1.9  | N/A                | Clear Space?                | N/A  |
|                                         |                           |                             |         |                                         | Road X Slope (%)                              | 4.3  | N/A                | Clear Space to XWalk (in)   | N/A  |
|                                         |                           |                             |         | N/A                                     | Any Obstructions?                             | N/A  | N/A                | Storm Grate/Utility Hazard? | N/A  |
|                                         |                           | Total Cost: \$              | 3200.00 |                                         | Obstruction Type                              |      |                    | Storm Grate/Utility Type    |      |
|                                         |                           |                             |         |                                         |                                               | N/A  |                    |                             | N/A  |