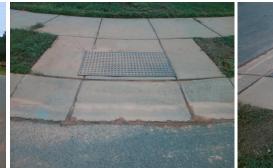

## Access Compliance Report Public Rights-of-Way (Curb Ramps)

| Intersection ID: 31777                  | Main Street: MOCKERNUT_DR |                             |         | Cross Street: PINYON_PINE_LN            |                                               |      |                    | Location:                   | NE   |
|-----------------------------------------|---------------------------|-----------------------------|---------|-----------------------------------------|-----------------------------------------------|------|--------------------|-----------------------------|------|
| ADA ID: 0C20EC84570F                    | Ramp Ty                   | Ramp Type: PerpDiag         |         |                                         | Initial Pass/Fail: Fail Overall Compliance: N |      |                    | o Severity Score:           | 10   |
| Codes/Mitigation Info/Possible Solution |                           |                             |         | Field Measurements/Component Compliance |                                               |      |                    |                             |      |
| Possible Solutions:                     |                           |                             |         |                                         |                                               |      | liance Description | Data                        |      |
|                                         | AUXTOOL ATTREAM           | Remove & Replace Curb Ran   | an With | N/A                                     | Ramp Length (in)                              | 48.5 | Yes                | Ramp Slope (%)              | 5.2  |
|                                         |                           | Two New Directional Ramps   |         | No                                      | Ramp Width (in)                               | 42.5 |                    | Ramp XSlope (%)             | 2.1  |
|                                         |                           | Equivalent.                 |         | N/A                                     | Flare Type LT                                 | N/A  |                    | Flare Type RT               | N/A  |
|                                         |                           |                             |         | N/A                                     | Flare Slope LT (%)                            |      | N/A                | Flare Slope RT (%)          | N/A  |
|                                         |                           |                             |         | N/A                                     | Flare Traversable LT?                         | N/A  | N/A                | Flare Traversable RT?       | N/A  |
|                                         |                           |                             |         | N/A                                     | Landing Length (in)                           | N/A  | N/A                | DWS Provided?               | N/A  |
|                                         |                           | Surveyor Notes:             |         | N/A                                     | Landing Width (in)                            | N/A  | N/A                | DWS Contrast?               | N/A  |
|                                         |                           | N/A                         |         | N/A                                     | Landing Slope (%)                             | N/A  | N/A                | DWS Length (in)             | N/A  |
|                                         |                           |                             |         | N/A                                     | Landing X Slope (%)                           | N/A  | N/A                | DWS Full Width?             | N/A  |
| 6                                       |                           |                             |         | N/A                                     | Landing Curb? (Y/N)                           | N/A  | N/A                | DWS Offset (in)             | N/A  |
|                                         | CA I                      |                             |         | N/A                                     | Shared Landing?                               | N/A  |                    |                             |      |
|                                         |                           | PROW/ADA:                   |         | N/A                                     | Gutter Ponding?                               | N/A  | N/A                | Gutter Slope (%)            | N/A  |
|                                         |                           |                             | 2       | N/A                                     | Gutter Lip Ht (in)                            | N/A  | N/A                | Gutter X Slope (%)          | N/A  |
| STATES FULLO                            |                           | Not Found, R304.5.1, R304.5 | .3      | N/A                                     | Painted X Walk1?                              | No   | N/A                | Painted X Walk2?            | No   |
| Street 1 Name MOCKERNUT DR              |                           |                             |         | 11/4                                    | X Walk 1 Direction                            | To W |                    | X Walk 2 Direction          | To S |
|                                         |                           |                             |         | N/A                                     | X Walk 1 Width (in)                           | N/A  | N/A                | X Walk 2 Width (in)         | N/A  |
|                                         |                           |                             |         | N/A                                     |                                               |      | N/A                |                             |      |
|                                         | MOCKERNUT DR              |                             |         |                                         | X Walk 1 Slope (%)                            | 1.7  |                    | X Walk 2 Slope (%)          | 2.6  |
| Stop Condition-Street 2                 | None                      |                             |         |                                         | X Walk 1 X Slope (%)                          | 3.1  |                    | X Walk 2 X Slope (%)        | 0.8  |
| Street 2 Name                           | PINYON PINE LN            |                             |         | N/A                                     | Ramp inside XWalk1?                           | N/A  | N/A                | Ramp inside XWalk2?         | N/A  |
| Stop Condition-Street 1                 | StopSign                  |                             |         |                                         | Road Slope (%)                                | 1.9  | N/A                | Clear Space?                | N/A  |
|                                         |                           |                             |         |                                         | Road X Slope (%)                              | 4.3  | N/A                | Clear Space to XWalk (in)   | N/A  |
|                                         |                           |                             |         | N/A                                     | Any Obstructions?                             | N/A  | N/A                | Storm Grate/Utility Hazard? | N/A  |
|                                         |                           | Total Cost: \$              | 3200.00 |                                         | Obstruction Type                              |      |                    | Storm Grate/Utility Type    |      |
|                                         |                           |                             |         |                                         |                                               | N/A  |                    |                             | N/A  |