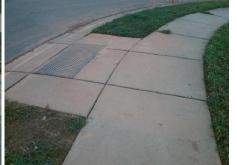

## Access Compliance Report Public Rights-of-Way (Curb Ramps)

| Intersection ID: 31777                  | Main Street: MOCKERNUT_DR |                             |         | Cross Street: PINYON_PINE_LN            |                                               |      |                    | Location:                   | NE   |
|-----------------------------------------|---------------------------|-----------------------------|---------|-----------------------------------------|-----------------------------------------------|------|--------------------|-----------------------------|------|
| ADA ID: 0C20EC84570F                    | Ramp Ty                   | Ramp Type: PerpDiag         |         |                                         | Initial Pass/Fail: Fail Overall Compliance: N |      |                    | o Severity Score:           | 10   |
| Codes/Mitigation Info/Possible Solution |                           |                             |         | Field Measurements/Component Compliance |                                               |      |                    |                             |      |
| Possible Solutions:                     |                           |                             |         |                                         |                                               |      | liance Description | Data                        |      |
|                                         | AUXTOOL ATTREAM           | Remove & Replace Curb Ran   | an With | N/A                                     | Ramp Length (in)                              | 48.5 | Yes                | Ramp Slope (%)              | 5.2  |
|                                         |                           | Two New Directional Ramps   |         | No                                      | Ramp Width (in)                               | 42.5 |                    | Ramp XSlope (%)             | 2.1  |
|                                         |                           | Equivalent.                 |         | N/A                                     | Flare Type LT                                 | N/A  |                    | Flare Type RT               | N/A  |
|                                         |                           |                             |         | N/A                                     | Flare Slope LT (%)                            |      | N/A                | Flare Slope RT (%)          | N/A  |
|                                         |                           |                             |         | N/A                                     | Flare Traversable LT?                         | N/A  | N/A                | Flare Traversable RT?       | N/A  |
|                                         |                           |                             |         | N/A                                     | Landing Length (in)                           | N/A  | N/A                | DWS Provided?               | N/A  |
|                                         |                           | Surveyor Notes:             |         | N/A                                     | Landing Width (in)                            | N/A  | N/A                | DWS Contrast?               | N/A  |
|                                         |                           | N/A                         |         | N/A                                     | Landing Slope (%)                             | N/A  | N/A                | DWS Length (in)             | N/A  |
|                                         |                           |                             |         | N/A                                     | Landing X Slope (%)                           | N/A  | N/A                | DWS Full Width?             | N/A  |
| 6                                       |                           |                             |         | N/A                                     | Landing Curb? (Y/N)                           | N/A  | N/A                | DWS Offset (in)             | N/A  |
|                                         | CA I                      |                             |         | N/A                                     | Shared Landing?                               | N/A  |                    |                             |      |
|                                         |                           | PROW/ADA:                   |         | N/A                                     | Gutter Ponding?                               | N/A  | N/A                | Gutter Slope (%)            | N/A  |
|                                         |                           |                             | 2       | N/A                                     | Gutter Lip Ht (in)                            | N/A  | N/A                | Gutter X Slope (%)          | N/A  |
| STATES FULLO                            |                           | Not Found, R304.5.1, R304.5 | .3      | N/A                                     | Painted X Walk1?                              | No   | N/A                | Painted X Walk2?            | No   |
| Street 1 Name MOCKERNUT DR              |                           |                             |         | 11/4                                    | X Walk 1 Direction                            | To W |                    | X Walk 2 Direction          | To S |
|                                         |                           |                             |         | N/A                                     | X Walk 1 Width (in)                           | N/A  | N/A                | X Walk 2 Width (in)         | N/A  |
|                                         |                           |                             |         | N/A                                     |                                               |      | N/A                |                             |      |
|                                         | MOCKERNUT DR              |                             |         |                                         | X Walk 1 Slope (%)                            | 1.7  |                    | X Walk 2 Slope (%)          | 2.6  |
| Stop Condition-Street 2                 | None                      |                             |         |                                         | X Walk 1 X Slope (%)                          | 3.1  |                    | X Walk 2 X Slope (%)        | 0.8  |
| Street 2 Name                           | PINYON PINE LN            |                             |         | N/A                                     | Ramp inside XWalk1?                           | N/A  | N/A                | Ramp inside XWalk2?         | N/A  |
| Stop Condition-Street 1                 | StopSign                  |                             |         |                                         | Road Slope (%)                                | 1.9  | N/A                | Clear Space?                | N/A  |
|                                         |                           |                             |         |                                         | Road X Slope (%)                              | 4.3  | N/A                | Clear Space to XWalk (in)   | N/A  |
|                                         |                           |                             |         | N/A                                     | Any Obstructions?                             | N/A  | N/A                | Storm Grate/Utility Hazard? | N/A  |
|                                         |                           | Total Cost: \$              | 3200.00 |                                         | Obstruction Type                              |      |                    | Storm Grate/Utility Type    |      |
|                                         |                           |                             |         |                                         |                                               | N/A  |                    |                             | N/A  |