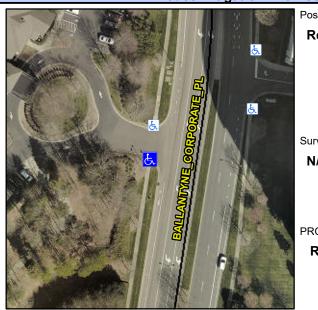

## **Access Compliance Report Public Rights-of-Way** (Curb Ramps)

Main Street: BALLANTYNE CORPORATE PCross Street: N/A Intersection ID: 10020374 Location: SW **Overall Compliance: No** 10 ADA ID: 0C2303E14E97 Ramp Type: Directional1 Initial Pass/Fail: Fail **Severity Score:** 

## Field Measurements/Component Compliance

**ENTRANCE** Street 1 Name Stop Condition-Street 1 StopSign N/A Street 2 Name Stop Condition-Street 2 N/A

| Possible Solutions:  Remove & Replace Entire Ramp. | N/A<br>No<br>Yes |
|----------------------------------------------------|------------------|
| Remove & Replace Entire Ramp.                      | No               |
|                                                    |                  |
|                                                    | Yes              |
|                                                    |                  |
|                                                    | No               |
|                                                    | N/A              |
|                                                    | N/A              |
| Surveyor Notes:                                    | N/A              |
| N/A                                                | N/A              |
|                                                    | N/A              |
|                                                    | N/A              |
|                                                    | N/A              |
| PROW/ADA:                                          | N/A              |
| R304.5.1, R304.5.3                                 | N/A              |
| ,                                                  | N/A              |
|                                                    | N/A              |
|                                                    | N/A              |
|                                                    | N/A              |