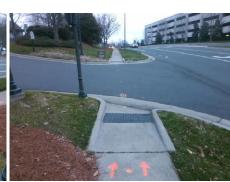

## **Access Compliance Report Public Rights-of-Way** (Curb Ramps)

Main Street: BALLANTYNE CORPORATE PCross Street: N/A Intersection ID: 10020374 Location: SW **Overall Compliance: No** 10 ADA ID: 0C2303E14E97 Ramp Type: Directional1 Initial Pass/Fail: Fail **Severity Score:** 

## Field Measurements/Component Compliance

**ENTRANCE** Street 1 Name Stop Condition-Street 1 StopSign N/A Street 2 Name Stop Condition-Street 2 N/A

| Possible Solutions:  Remove & Replace Entire Ramp. | N/A<br>No<br>Yes |
|----------------------------------------------------|------------------|
| Remove & Replace Entire Ramp.                      | No               |
|                                                    |                  |
|                                                    | Yes              |
|                                                    |                  |
|                                                    | No               |
|                                                    | N/A              |
|                                                    | N/A              |
| Surveyor Notes:                                    | N/A              |
| N/A                                                | N/A              |
|                                                    | N/A              |
|                                                    | N/A              |
|                                                    | N/A              |
| PROW/ADA:                                          | N/A              |
| R304.5.1, R304.5.3                                 | N/A              |
| ,                                                  | N/A              |
|                                                    | N/A              |
|                                                    | N/A              |
|                                                    | N/A              |