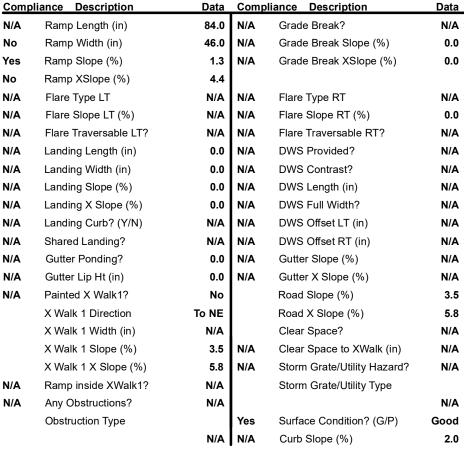

## Field Measurements/Component Compliance

**ENTRANCE** Street 1 Name Stop Condition-Street 1 StopSign N/A Street 2 Name Stop Condition-Street 2 N/A

| Possible Solutions:  Remove & Replace Entire Ramp. | N/A<br>No<br>Yes |
|----------------------------------------------------|------------------|
| Remove & Replace Entire Ramp.                      | No               |
|                                                    |                  |
|                                                    | Yes              |
|                                                    |                  |
|                                                    | No               |
|                                                    | N/A              |
|                                                    | N/A              |
| Surveyor Notes:                                    | N/A              |
| N/A                                                | N/A              |
|                                                    | N/A              |
|                                                    | N/A              |
|                                                    | N/A              |
| PROW/ADA:                                          | N/A              |
| R304.5.1, R304.5.3                                 | N/A              |
| ,                                                  | N/A              |
|                                                    | N/A              |
|                                                    | N/A              |
|                                                    | N/A              |