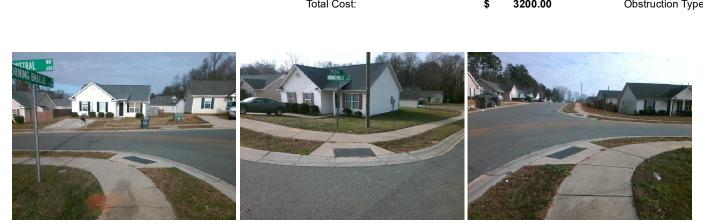

## Access Compliance Report Public Rights-of-Way (Curb Ramps)

| Intersection ID: 43521 Main Street: MORNING_BREEZE_LN Cross Street: MISTRAL_WY |                              |           |                                              |                       |       | Location:          | w                           |       |
|--------------------------------------------------------------------------------|------------------------------|-----------|----------------------------------------------|-----------------------|-------|--------------------|-----------------------------|-------|
|                                                                                |                              |           |                                              |                       |       |                    |                             |       |
| ADA ID: 0C255770C71E Ramp Type: PerpDiag                                       |                              | Initial I | itial Pass/Fail: Fail Overall Compliance: No |                       |       |                    | Severity Score:             | 21.25 |
| Codes/Mitigation Info/Possible Solution                                        |                              |           | Field Measurements/Component Compliance      |                       |       |                    |                             |       |
|                                                                                | Possible Solutions:          |           | Compliance Description Data Complian         |                       |       | liance Description | Data                        |       |
|                                                                                | Remove & Replace Curb Ramp   | Vith      | N/A                                          | Ramp Length (in)      | 46.5  | Yes                | Ramp Slope (%)              | 6.2   |
|                                                                                | Two New Directional Ramps or |           | No                                           | Ramp Width (in)       | 46.5  | No                 | Ramp XSlope (%)             | 5.7   |
|                                                                                | Equivalent.                  |           | N/A                                          | Flare Type LT         | N/A   | N/A                | Flare Type RT               | N/A   |
|                                                                                |                              |           | N/A                                          | Flare Slope LT (%)    | N/A   | N/A                | Flare Slope RT (%)          | N/A   |
|                                                                                |                              |           | N/A                                          | Flare Traversable LT? | N/A   | N/A                | Flare Traversable RT?       | N/A   |
|                                                                                |                              |           | N/A                                          | Landing Length (in)   | N/A   | N/A                | DWS Provided?               | N/A   |
|                                                                                | Surveyor Notes:              |           | N/A                                          | Landing Width (in)    | N/A   | N/A                | DWS Contrast?               | N/A   |
|                                                                                | N/A                          |           | N/A                                          | Landing Slope (%)     | N/A   | N/A                | DWS Length (in)             | N/A   |
|                                                                                |                              |           | N/A                                          | Landing X Slope (%)   | N/A   | N/A                | DWS Full Width?             | N/A   |
|                                                                                |                              |           | N/A                                          | Landing Curb? (Y/N)   | N/A   | N/A                | DWS Offset (in)             | N/A   |
|                                                                                |                              |           | N/A                                          | Shared Landing?       | N/A   |                    |                             |       |
|                                                                                | PROW/ADA:                    |           | N/A                                          | Gutter Ponding?       | N/A   | N/A                | Gutter Slope (%)            | N/A   |
|                                                                                | R304.5.1, R304.5.3           |           | N/A                                          | Gutter Lip Ht (in)    | N/A   | N/A                | Gutter X Slope (%)          | N/A   |
|                                                                                |                              |           | N/A                                          | Painted X Walk1?      | No    | N/A                | Painted X Walk2?            | No    |
|                                                                                |                              |           |                                              | X Walk 1 Direction    | To SE |                    | X Walk 2 Direction          | To NE |
|                                                                                | 1                            |           | N/A                                          | X Walk 1 Width (in)   | N/A   | N/A                | X Walk 2 Width (in)         | N/A   |
| Street 1 Name MORNING BREEZE                                                   | LN                           |           |                                              | X Walk 1 Slope (%)    | 5.6   |                    | X Walk 2 Slope (%)          | 4.4   |
| Stop Condition-Street 2 StopS                                                  | ign                          |           |                                              | X Walk 1 X Slope (%)  | 0.1   |                    | X Walk 2 X Slope (%)        | 7.4   |
| Street 2 Name MISTRAL                                                          | WY                           |           | N/A                                          | Ramp inside XWalk1?   | N/A   | N/A                | Ramp inside XWalk2?         | N/A   |
| Stop Condition-Street 1                                                        | one                          |           |                                              | Road Slope (%)        | 4.0   | N/A                | Clear Space?                | N/A   |
|                                                                                |                              |           |                                              | Road X Slope (%)      | 4.9   | N/A                | Clear Space to XWalk (in)   | N/A   |
|                                                                                |                              |           | N/A                                          | Any Obstructions?     | N/A   | N/A                | Storm Grate/Utility Hazard? | N/A   |
|                                                                                | Total Cost: \$ 3             | 3200.00   |                                              | Obstruction Type      |       |                    | Storm Grate/Utility Type    |       |
|                                                                                |                              |           |                                              |                       | N/A   |                    |                             | N/A   |