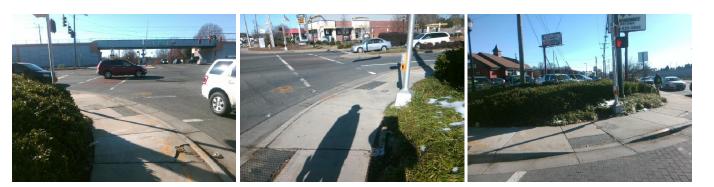

## Access Compliance Report Public Rights-of-Way (Curb Ramps)

| Intersection ID: 21312 Main St          | ID: 21312 Main Street: E_ARROWOOD_RD |                                                | Cross Street: SOUTH_BV |       |                             |                             | SE  |
|-----------------------------------------|--------------------------------------|------------------------------------------------|------------------------|-------|-----------------------------|-----------------------------|-----|
| ADA ID: 0C2568691B18 Ramp Type: Perp    |                                      | Initial Pass/Fail: Fail Overall Compliance: No |                        |       | Severity Score:             | 21.25                       |     |
| Codes/Mitigation Info/Possible Solution |                                      | Field Measurements/Component Compliance        |                        |       |                             |                             |     |
|                                         | Possible Solutions:                  | Compliance Description Data                    |                        |       | Compliance Description Data |                             |     |
|                                         | Remove & Replace Entire Ramp.        | N/A                                            | Ramp Length (in)       | 71.0  | No                          | Ramp Slope (%)              | 8.5 |
|                                         |                                      | No                                             | Ramp Width (in)        | 45.0  | Yes                         | Ramp XSlope (%)             | 1.2 |
|                                         |                                      | N/A                                            | Flare Type LT          | N/A   | N/A                         | Flare Type RT               | N/A |
| 6. 6.                                   |                                      | N/A                                            | Flare Slope LT (%)     | N/A   | N/A                         | Flare Slope RT (%)          | N/A |
|                                         |                                      | N/A                                            | Flare Traversable LT?  | N/A   | N/A                         | Flare Traversable RT?       | N/A |
| STARBROOK_DR                            |                                      | N/A                                            | Landing Length (in)    | N/A   | N/A                         | DWS Provided?               | N/A |
| RD RD                                   | Surveyor Notes:                      | N/A                                            | Landing Width (in)     | N/A   | N/A                         | DWS Contrast?               | N/A |
|                                         | N/A                                  | N/A                                            | Landing Slope (%)      | N/A   | N/A                         | DWS Length (in)             | N/A |
|                                         |                                      | N/A                                            | Landing X Slope (%)    | N/A   | N/A                         | DWS Full Width?             | N/A |
|                                         |                                      | N/A                                            | Landing Curb? (Y/N)    | N/A   | N/A                         | DWS Offset (in)             | N/A |
|                                         | *                                    | N/A                                            | Shared Landing?        | N/A   |                             |                             |     |
|                                         | PROW/ADA:                            | N/A                                            | Gutter Ponding?        | N/A   | N/A                         | Gutter Slope (%)            | N/A |
|                                         | Not Found, R304.5.1, R304.2.2        | N/A                                            | Gutter Lip Ht (in)     | N/A   | N/A                         | Gutter X Slope (%)          | N/A |
|                                         |                                      | N/A                                            | Painted X Walk1?       | Yes   | N/A                         | Painted X Walk2?            | N/A |
|                                         | 2                                    |                                                | X Walk 1 Direction     | To N  |                             | X Walk 2 Direction          | N/A |
|                                         |                                      | N/A                                            | X Walk 1 Width (in)    | 121.0 | N/A                         | X Walk 2 Width (in)         | N/A |
| Street 1 Name E ARROWOOD RD             | -                                    |                                                | X Walk 1 Slope (%)     | 2.4   |                             | X Walk 2 Slope (%)          | N/A |
| Stop Condition-Street 2 Signal          |                                      |                                                | X Walk 1 X Slope (%)   | 1.2   |                             | X Walk 2 X Slope (%)        | N/A |
| Street 2 Name N/A                       |                                      | N/A                                            | Ramp inside XWalk1?    | Yes   | N/A                         | Ramp inside XWalk2?         | N/A |
| Stop Condition-Street 1 N/A             |                                      |                                                | Road Slope (%)         | N/A   | N/A                         | Clear Space?                | N/A |
|                                         |                                      |                                                | Road X Slope (%)       | N/A   | N/A                         | Clear Space to XWalk (in)   | N/A |
|                                         |                                      | N/A                                            | Any Obstructions?      | N/A   | N/A                         | Storm Grate/Utility Hazard? | N/A |
|                                         | Total Cost: \$ 1                     | 850.00                                         | Obstruction Type       |       |                             | Storm Grate/Utility Type    |     |
|                                         |                                      |                                                |                        | N/A   |                             |                             | N/A |