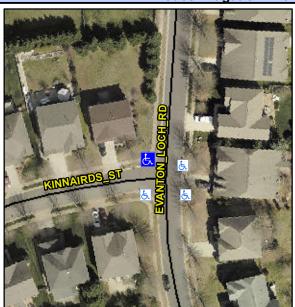

## Access Compliance Report Public Rights-of-Way (Curb Ramps)

Intersection ID: 48425Main Street: KINNAIRDS\_STCross Street: EVANTON\_LOCH\_RDLocation: NWADA ID: 0C263153B91BRamp Type: PerpDiagInitial Pass/Fail: Fail Overall Compliance: No Severity Score: 12.5