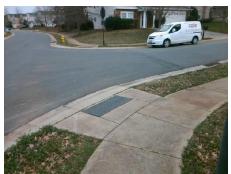

## Field Measurements/Component Compliance

Street 1 Name
Stop Condition-Street 2
Street 2 Name
Stop Condition-Street 1

KINNAIRDS ST StopSign EVANTON LOCH RD None Possible Solutions:

Remove & Replace Curb Ramp With
Two New Directional Ramps or
Equivalent.

Surveyor Notes:

N/A

PROW/ADA:

R304.2.2

Total Cost: \$ 3200.00

Compliance Description Data Compliance Description Data No Ramp Slope (%) N/A Ramp Length (in) 47.0 10.2 Yes Ramp XSlope (%) Yes Ramp Width (in) 48.0 1.7 N/A N/A Flare Type LT N/A Flare Type RT N/A N/A N/A N/A Flare Slope RT (%) N/A Flare Slope LT (%) N/A Flare Traversable LT? N/A N/A Flare Traversable RT? N/A N/A Landing Length (in) N/A N/A DWS Provided? N/A N/A Landing Width (in) N/A N/A **DWS Contrast?** N/A N/A N/A N/A Landing Slope (%) DWS Length (in) N/A N/A Landing X Slope (%) N/A N/A DWS Full Width? N/A N/A Landing Curb? (Y/N) N/A N/A DWS Offset (in) N/A N/A N/A Shared Landing? N/A **Gutter Ponding?** N/A N/A Gutter Slope (%) N/A N/A Gutter Lip Ht (in) N/A N/A Gutter X Slope (%) N/A N/A Painted X Walk1? No N/A Painted X Walk2? No X Walk 1 Direction To S X Walk 2 Direction To E N/A N/A X Walk 2 Width (in) X Walk 1 Width (in) N/A X Walk 1 Slope (%) 5.9 X Walk 2 Slope (%) 1.8 X Walk 1 X Slope (%) 0.2 X Walk 2 X Slope (%) 3.0 N/A N/A N/A Ramp inside XWalk2? N/A Ramp inside XWalk1? Road Slope (%) 2.6 N/A Clear Space? N/A N/A Road X Slope (%) 3.4 Clear Space to XWalk (in) N/A Any Obstructions? N/A N/A N/A Storm Grate/Utility Hazard? N/A **Obstruction Type** Storm Grate/Utility Type N/A N/A Yes Surface Condition? (G/P) Good