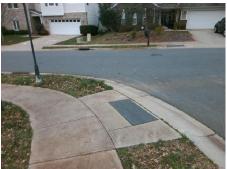

## Field Measurements/Component Compliance

Street 1 Name
Stop Condition-Street 2
Street 2 Name
Stop Condition-Street 1

KINNAIRDS ST StopSign EVANTON LOCH RD None Possible Solutions:

Remove & Replace Curb Ramp With
Two New Directional Ramps or
Equivalent.

Surveyor Notes:

N/A

PROW/ADA:

R304.2.2

Total Cost: \$ 3200.00

Compliance Description Data Compliance Description Data No Ramp Slope (%) N/A Ramp Length (in) 47.0 10.2 Yes Ramp XSlope (%) Yes Ramp Width (in) 48.0 1.7 N/A N/A Flare Type LT N/A Flare Type RT N/A N/A N/A N/A Flare Slope RT (%) N/A Flare Slope LT (%) N/A Flare Traversable LT? N/A N/A Flare Traversable RT? N/A N/A Landing Length (in) N/A N/A DWS Provided? N/A N/A Landing Width (in) N/A N/A **DWS Contrast?** N/A N/A N/A N/A Landing Slope (%) DWS Length (in) N/A N/A Landing X Slope (%) N/A N/A DWS Full Width? N/A N/A Landing Curb? (Y/N) N/A N/A DWS Offset (in) N/A N/A N/A Shared Landing? N/A **Gutter Ponding?** N/A N/A Gutter Slope (%) N/A N/A Gutter Lip Ht (in) N/A N/A Gutter X Slope (%) N/A N/A Painted X Walk1? No N/A Painted X Walk2? No X Walk 1 Direction To S X Walk 2 Direction To E N/A N/A X Walk 2 Width (in) X Walk 1 Width (in) N/A X Walk 1 Slope (%) 5.9 X Walk 2 Slope (%) 1.8 X Walk 1 X Slope (%) 0.2 X Walk 2 X Slope (%) 3.0 N/A N/A N/A Ramp inside XWalk2? N/A Ramp inside XWalk1? Road Slope (%) 2.6 N/A Clear Space? N/A N/A Road X Slope (%) 3.4 Clear Space to XWalk (in) N/A Any Obstructions? N/A N/A N/A Storm Grate/Utility Hazard? N/A **Obstruction Type** Storm Grate/Utility Type N/A N/A Yes Surface Condition? (G/P) Good