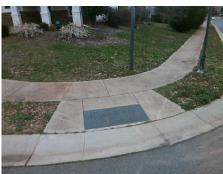

## Field Measurements/Component Compliance

Street 1 Name
Stop Condition-Street 2
Street 2 Name
Stop Condition-Street 1

KINNAIRDS ST StopSign EVANTON LOCH RD None Possible Solutions:

Remove & Replace Curb Ramp With
Two New Directional Ramps or
Equivalent.

Surveyor Notes:

N/A

PROW/ADA:

R304.2.2

Total Cost: \$ 3200.00

Compliance Description Data Compliance Description Data No Ramp Slope (%) N/A Ramp Length (in) 47.0 10.2 Yes Ramp XSlope (%) Yes Ramp Width (in) 48.0 1.7 N/A N/A Flare Type LT N/A Flare Type RT N/A N/A N/A N/A Flare Slope RT (%) N/A Flare Slope LT (%) N/A Flare Traversable LT? N/A N/A Flare Traversable RT? N/A N/A Landing Length (in) N/A N/A DWS Provided? N/A N/A Landing Width (in) N/A N/A **DWS Contrast?** N/A N/A N/A N/A Landing Slope (%) DWS Length (in) N/A N/A Landing X Slope (%) N/A N/A DWS Full Width? N/A N/A Landing Curb? (Y/N) N/A N/A DWS Offset (in) N/A N/A N/A Shared Landing? N/A **Gutter Ponding?** N/A N/A Gutter Slope (%) N/A N/A Gutter Lip Ht (in) N/A N/A Gutter X Slope (%) N/A N/A Painted X Walk1? No N/A Painted X Walk2? No X Walk 1 Direction To S X Walk 2 Direction To E N/A N/A X Walk 2 Width (in) X Walk 1 Width (in) N/A X Walk 1 Slope (%) 5.9 X Walk 2 Slope (%) 1.8 X Walk 1 X Slope (%) 0.2 X Walk 2 X Slope (%) 3.0 N/A N/A N/A Ramp inside XWalk2? N/A Ramp inside XWalk1? Road Slope (%) 2.6 N/A Clear Space? N/A N/A Road X Slope (%) 3.4 Clear Space to XWalk (in) N/A Any Obstructions? N/A N/A N/A Storm Grate/Utility Hazard? N/A **Obstruction Type** Storm Grate/Utility Type N/A N/A Yes Surface Condition? (G/P) Good