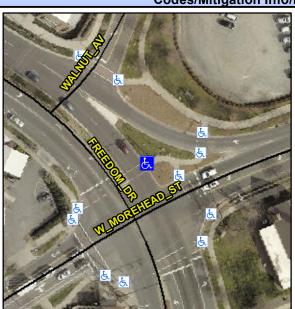

## **Access Compliance Report Public Rights-of-Way** (Curb Ramps)

8.75

Data

6.4

0.1

N/A

Good

Intersection ID: 12013 Main Street: FREEDOM DR **Cross Street: W MOREHEAD ST** Location: Ε ADA ID: 0C272DC1128C **Overall Compliance: No Severity Score:** 

N/A

N/A

N/A

FREEDOM DR Street 1 Name Stop Condition-Street 2 StopSign N/A Street 2 Name Stop Condition-Street 1 N/A

| Possible Solutions:           | Compli | ance  | Description     |
|-------------------------------|--------|-------|-----------------|
| Remove & Replace Entire Ramp. | N/A    | Ram   | Length (in)     |
| ·                             | No     | Ram   | Width (in)      |
|                               | N/A    | Flare | Type LT         |
|                               | N/A    | Flare | Slope LT (%)    |
|                               | N/A    | Flare | Traversable LT  |
|                               | N/A    | Land  | ing Length (in) |
| Surveyor Notes:               | N/A    | Land  | ing Width (in)  |
| N/A                           | N/A    | Land  | ing Slope (%)   |
|                               | N/A    | Land  | ing X Slope (%  |
|                               | N/A    | Land  | ing Curb? (Y/N  |
|                               | N/A    | Share | ed Landing?     |
| PROW/ADA:                     | N/A    | Gutte | er Ponding?     |
| Not Found, R304.5.1           | N/A    | Gutte | er Lip Ht (in)  |
|                               | N/A    | Paint | ed X Walk1?     |
|                               |        | X Wa  | lk 1 Direction  |
|                               | N/A    | X Wa  | lk 1 Width (in) |
|                               |        | X Wa  | lk 1 Slope (%)  |
|                               |        | X Wa  | lk 1 X Slope (% |
|                               | N/A    | Ram   | o inside XWalk  |