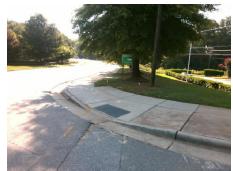

## Field Measurements/Component Compliance

Street 1 Name
Stop Condition-Street 2
Street 2 Name
Stop Condition-Street 1

IBM DR None VINOY BV StopSign Possible Solutions:

Remove & Replace Curb Ramp With Two New Directional Ramps or Equivalent.

Surveyor Notes:

N/A

PROW/ADA:

R304.5.1, R304.2.2, R304.5.3

Total Cost: \$ 3200.00

| Fleid Measurements/Component Compnance |                        |                       |      |                        |                             |      |
|----------------------------------------|------------------------|-----------------------|------|------------------------|-----------------------------|------|
|                                        | Compliance Description |                       | Data | Compliance Description |                             | Data |
|                                        | N/A                    | Ramp Length (in)      | 95.0 | No                     | Ramp Slope (%)              | 9.7  |
|                                        | No                     | Ramp Width (in)       | 47.5 | No                     | Ramp XSlope (%)             | 6.7  |
|                                        | N/A                    | Flare Type LT         | N/A  | N/A                    | Flare Type RT               | N/A  |
|                                        | N/A                    | Flare Slope LT (%)    | N/A  | N/A                    | Flare Slope RT (%)          | N/A  |
|                                        | N/A                    | Flare Traversable LT? | N/A  | N/A                    | Flare Traversable RT?       | N/A  |
|                                        | N/A                    | Landing Length (in)   | N/A  | N/A                    | DWS Provided?               | N/A  |
|                                        | N/A                    | Landing Width (in)    | N/A  | N/A                    | DWS Contrast?               | N/A  |
|                                        | N/A                    | Landing Slope (%)     | N/A  | N/A                    | DWS Length (in)             | N/A  |
|                                        | N/A                    | Landing X Slope (%)   | N/A  | N/A                    | DWS Full Width?             | N/A  |
|                                        | N/A                    | Landing Curb? (Y/N)   | N/A  | N/A                    | DWS Offset (in)             | N/A  |
|                                        | N/A                    | Shared Landing?       | N/A  |                        |                             |      |
|                                        | N/A                    | Gutter Ponding?       | N/A  | N/A                    | Gutter Slope (%)            | N/A  |
|                                        | N/A                    | Gutter Lip Ht (in)    | 1.5  | N/A                    | Gutter X Slope (%)          | N/A  |
|                                        | N/A                    | Painted X Walk1?      | No   | N/A                    | Painted X Walk2?            | No   |
|                                        |                        | X Walk 1 Direction    | To N |                        | X Walk 2 Direction          | To W |
|                                        | N/A                    | X Walk 1 Width (in)   | N/A  | N/A                    | X Walk 2 Width (in)         | N/A  |
|                                        |                        | X Walk 1 Slope (%)    | 4.9  |                        | X Walk 2 Slope (%)          | 5.5  |
|                                        |                        | X Walk 1 X Slope (%)  | 2.5  |                        | X Walk 2 X Slope (%)        | 1.6  |
|                                        | N/A                    | Ramp inside XWalk1?   | N/A  | N/A                    | Ramp inside XWalk2?         | N/A  |
|                                        |                        | Road Slope (%)        | 4.0  | N/A                    | Clear Space?                | N/A  |
|                                        |                        | Road X Slope (%)      | 2.8  | N/A                    | Clear Space to XWalk (in)   | N/A  |
|                                        | N/A                    | Any Obstructions?     | N/A  | N/A                    | Storm Grate/Utility Hazard? | N/A  |
|                                        |                        | Obstruction Type      |      |                        | Storm Grate/Utility Type    |      |
|                                        |                        |                       | N/A  |                        |                             | N/A  |
|                                        |                        |                       |      | Yes                    | Surface Condition? (G/P)    | Good |
|                                        |                        |                       |      |                        |                             |      |