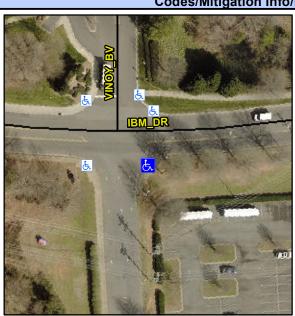

## Access Compliance Report Public Rights-of-Way (Curb Ramps)

Intersection ID: 52536 Main Street: VINOY\_BV Cross Street: IBM\_DR Location: SE

ADA ID: 0C27968FEB45 Ramp Type: PerpDiag Initial Pass/Fail: Fail Overall Compliance: No Severity Score: 33.75

## Field Measurements/Component Compliance

Street 1 Name
Stop Condition-Street 2
Street 2 Name
Stop Condition-Street 1

IBM DR None VINOY BV StopSign Possible Solutions:

Remove & Replace Curb Ramp With Two New Directional Ramps or Equivalent.