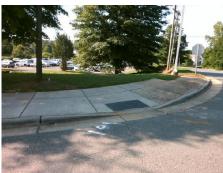

## Field Measurements/Component Compliance

Street 1 Name
Stop Condition-Street 2
Street 2 Name
Stop Condition-Street 1

IBM DR None VINOY BV StopSign Possible Solutions:

Remove & Replace Curb Ramp With Two New Directional Ramps or Equivalent.

Surveyor Notes:

N/A

PROW/ADA:

R304.5.1, R304.2.2, R304.5.3

Total Cost: \$ 3200.00

| Fleid Measurements/Component Compnance |                        |                       |      |                        |                             |      |
|----------------------------------------|------------------------|-----------------------|------|------------------------|-----------------------------|------|
|                                        | Compliance Description |                       | Data | Compliance Description |                             | Data |
|                                        | N/A                    | Ramp Length (in)      | 95.0 | No                     | Ramp Slope (%)              | 9.7  |
|                                        | No                     | Ramp Width (in)       | 47.5 | No                     | Ramp XSlope (%)             | 6.7  |
|                                        | N/A                    | Flare Type LT         | N/A  | N/A                    | Flare Type RT               | N/A  |
|                                        | N/A                    | Flare Slope LT (%)    | N/A  | N/A                    | Flare Slope RT (%)          | N/A  |
|                                        | N/A                    | Flare Traversable LT? | N/A  | N/A                    | Flare Traversable RT?       | N/A  |
|                                        | N/A                    | Landing Length (in)   | N/A  | N/A                    | DWS Provided?               | N/A  |
|                                        | N/A                    | Landing Width (in)    | N/A  | N/A                    | DWS Contrast?               | N/A  |
|                                        | N/A                    | Landing Slope (%)     | N/A  | N/A                    | DWS Length (in)             | N/A  |
|                                        | N/A                    | Landing X Slope (%)   | N/A  | N/A                    | DWS Full Width?             | N/A  |
|                                        | N/A                    | Landing Curb? (Y/N)   | N/A  | N/A                    | DWS Offset (in)             | N/A  |
|                                        | N/A                    | Shared Landing?       | N/A  |                        |                             |      |
|                                        | N/A                    | Gutter Ponding?       | N/A  | N/A                    | Gutter Slope (%)            | N/A  |
|                                        | N/A                    | Gutter Lip Ht (in)    | 1.5  | N/A                    | Gutter X Slope (%)          | N/A  |
|                                        | N/A                    | Painted X Walk1?      | No   | N/A                    | Painted X Walk2?            | No   |
|                                        |                        | X Walk 1 Direction    | To N |                        | X Walk 2 Direction          | To W |
|                                        | N/A                    | X Walk 1 Width (in)   | N/A  | N/A                    | X Walk 2 Width (in)         | N/A  |
|                                        |                        | X Walk 1 Slope (%)    | 4.9  |                        | X Walk 2 Slope (%)          | 5.5  |
|                                        |                        | X Walk 1 X Slope (%)  | 2.5  |                        | X Walk 2 X Slope (%)        | 1.6  |
|                                        | N/A                    | Ramp inside XWalk1?   | N/A  | N/A                    | Ramp inside XWalk2?         | N/A  |
|                                        |                        | Road Slope (%)        | 4.0  | N/A                    | Clear Space?                | N/A  |
|                                        |                        | Road X Slope (%)      | 2.8  | N/A                    | Clear Space to XWalk (in)   | N/A  |
|                                        | N/A                    | Any Obstructions?     | N/A  | N/A                    | Storm Grate/Utility Hazard? | N/A  |
|                                        |                        | Obstruction Type      |      |                        | Storm Grate/Utility Type    |      |
|                                        |                        |                       | N/A  |                        |                             | N/A  |
|                                        |                        |                       |      | Yes                    | Surface Condition? (G/P)    | Good |
|                                        |                        |                       |      |                        |                             |      |