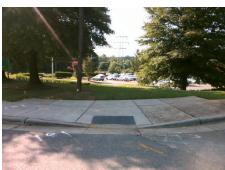

## Field Measurements/Component Compliance

Street 1 Name
Stop Condition-Street 2
Street 2 Name
Stop Condition-Street 1

IBM DR None VINOY BV StopSign Possible Solutions:

Remove & Replace Curb Ramp With Two New Directional Ramps or Equivalent.

Surveyor Notes:

N/A

PROW/ADA:

R304.5.1, R304.2.2, R304.5.3

Total Cost: \$ 3200.00

| Fleid Measurements/Component Compnance |                        |                       |      |                        |                             |      |
|----------------------------------------|------------------------|-----------------------|------|------------------------|-----------------------------|------|
|                                        | Compliance Description |                       | Data | Compliance Description |                             | Data |
|                                        | N/A                    | Ramp Length (in)      | 95.0 | No                     | Ramp Slope (%)              | 9.7  |
|                                        | No                     | Ramp Width (in)       | 47.5 | No                     | Ramp XSlope (%)             | 6.7  |
|                                        | N/A                    | Flare Type LT         | N/A  | N/A                    | Flare Type RT               | N/A  |
|                                        | N/A                    | Flare Slope LT (%)    | N/A  | N/A                    | Flare Slope RT (%)          | N/A  |
|                                        | N/A                    | Flare Traversable LT? | N/A  | N/A                    | Flare Traversable RT?       | N/A  |
|                                        | N/A                    | Landing Length (in)   | N/A  | N/A                    | DWS Provided?               | N/A  |
|                                        | N/A                    | Landing Width (in)    | N/A  | N/A                    | DWS Contrast?               | N/A  |
|                                        | N/A                    | Landing Slope (%)     | N/A  | N/A                    | DWS Length (in)             | N/A  |
|                                        | N/A                    | Landing X Slope (%)   | N/A  | N/A                    | DWS Full Width?             | N/A  |
|                                        | N/A                    | Landing Curb? (Y/N)   | N/A  | N/A                    | DWS Offset (in)             | N/A  |
|                                        | N/A                    | Shared Landing?       | N/A  |                        |                             |      |
|                                        | N/A                    | Gutter Ponding?       | N/A  | N/A                    | Gutter Slope (%)            | N/A  |
|                                        | N/A                    | Gutter Lip Ht (in)    | 1.5  | N/A                    | Gutter X Slope (%)          | N/A  |
|                                        | N/A                    | Painted X Walk1?      | No   | N/A                    | Painted X Walk2?            | No   |
|                                        |                        | X Walk 1 Direction    | To N |                        | X Walk 2 Direction          | To W |
|                                        | N/A                    | X Walk 1 Width (in)   | N/A  | N/A                    | X Walk 2 Width (in)         | N/A  |
|                                        |                        | X Walk 1 Slope (%)    | 4.9  |                        | X Walk 2 Slope (%)          | 5.5  |
|                                        |                        | X Walk 1 X Slope (%)  | 2.5  |                        | X Walk 2 X Slope (%)        | 1.6  |
|                                        | N/A                    | Ramp inside XWalk1?   | N/A  | N/A                    | Ramp inside XWalk2?         | N/A  |
|                                        |                        | Road Slope (%)        | 4.0  | N/A                    | Clear Space?                | N/A  |
|                                        |                        | Road X Slope (%)      | 2.8  | N/A                    | Clear Space to XWalk (in)   | N/A  |
|                                        | N/A                    | Any Obstructions?     | N/A  | N/A                    | Storm Grate/Utility Hazard? | N/A  |
|                                        |                        | Obstruction Type      |      |                        | Storm Grate/Utility Type    |      |
|                                        |                        |                       | N/A  |                        |                             | N/A  |
|                                        |                        |                       |      | Yes                    | Surface Condition? (G/P)    | Good |
|                                        |                        |                       |      |                        |                             |      |