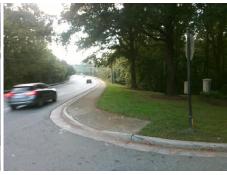

## Access Compliance Report Public Rights-of-Way (Curb Ramps)

Intersection ID: 23363 Main Street: CARNOUSTIE\_LN Cross Street: QUAIL\_HOLLOW\_RD Location: S

ADA ID: 0C2C3EC6D9EE Ramp Type: PerpDiag Initial Pass/Fail: Fail Overall Compliance: No Severity Score: 13.75

## Field Measurements/Component Compliance

Street 1 Name
Stop Condition-Street 2
Street 2 Name
Stop Condition-Street 1

QUAIL HOLLOW RD

None

CARNOUSTIE LN

StopSign

Possible Solutions:

Remove & Replace Curb Ramp With Two New Directional Ramps or Equivalent.

Surveyor Notes:

N/A

PROW/ADA:

Not Found, R304.2.2, R304.5.3

Total Cost: \$ 3200.00

| Field Measurements/Component Compliance |          |                       |       |                    |                             |       |
|-----------------------------------------|----------|-----------------------|-------|--------------------|-----------------------------|-------|
| Compliance Description                  |          | Data                  | Comp  | liance Description | Data                        |       |
|                                         | N/A      | Ramp Length (in)      | 58.0  | No                 | Ramp Slope (%)              | 10.2  |
| ,                                       | Yes      | Ramp Width (in)       | 48.0  | No                 | Ramp XSlope (%)             | 3.8   |
| ı                                       | N/A      | Flare Type LT         | N/A   | N/A                | Flare Type RT               | N/A   |
| -                                       | N/A      | Flare Slope LT (%)    | N/A   | N/A                | Flare Slope RT (%)          | N/A   |
| -                                       | N/A      | Flare Traversable LT? | N/A   | N/A                | Flare Traversable RT?       | N/A   |
| -                                       | N/A      | Landing Length (in)   | N/A   | N/A                | DWS Provided?               | N/A   |
| -                                       | N/A      | Landing Width (in)    | N/A   | N/A                | DWS Contrast?               | N/A   |
| -                                       | N/A      | Landing Slope (%)     | N/A   | N/A                | DWS Length (in)             | N/A   |
|                                         | N/A      | Landing X Slope (%)   | N/A   | N/A                | DWS Full Width?             | N/A   |
| -                                       | N/A      | Landing Curb? (Y/N)   | N/A   | N/A                | DWS Offset (in)             | N/A   |
|                                         | N/A      | Shared Landing?       | N/A   |                    |                             |       |
| ı                                       | N/A      | Gutter Ponding?       | N/A   | N/A                | Gutter Slope (%)            | N/A   |
| ı                                       | N/A      | Gutter Lip Ht (in)    | N/A   | N/A                | Gutter X Slope (%)          | N/A   |
| ı                                       | N/A      | Painted X Walk1?      | No    | N/A                | Painted X Walk2?            | No    |
|                                         |          | X Walk 1 Direction    | To NE |                    | X Walk 2 Direction          | To NW |
| ı                                       | N/A      | X Walk 1 Width (in)   | N/A   | N/A                | X Walk 2 Width (in)         | N/A   |
|                                         |          | X Walk 1 Slope (%)    | 6.3   |                    | X Walk 2 Slope (%)          | 5.8   |
|                                         |          | X Walk 1 X Slope (%)  | 6.4   |                    | X Walk 2 X Slope (%)        | 4.0   |
| ı                                       | N/A      | Ramp inside XWalk1?   | N/A   | N/A                | Ramp inside XWalk2?         | N/A   |
|                                         |          | Road Slope (%)        | 1.1   | N/A                | Clear Space?                | N/A   |
|                                         |          | Road X Slope (%)      | 10.6  | N/A                | Clear Space to XWalk (in)   | N/A   |
|                                         | N/A      | Any Obstructions?     | N/A   | N/A                | Storm Grate/Utility Hazard? | N/A   |
|                                         |          | Obstruction Type      |       |                    | Storm Grate/Utility Type    |       |
|                                         |          |                       | N/A   |                    |                             | N/A   |
|                                         |          |                       |       | Yes                | Surface Condition? (G/P)    | Good  |
| At .                                    | Mark and | 11 M. 2.              |       |                    |                             |       |