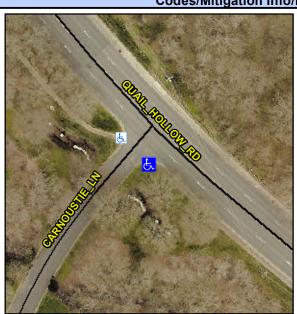

## Access Compliance Report Public Rights-of-Way (Curb Ramps)

Intersection ID: 23363 Main Street: CARNOUSTIE\_LN Cross Street: QUAIL\_HOLLOW\_RD Location: S

ADA ID: 0C2C3EC6D9EE Ramp Type: PerpDiag Initial Pass/Fail: Fail Overall Compliance: No Severity Score: 13.75

## Field Measurements/Component Compliance

Street 1 Name
Stop Condition-Street 2
Street 2 Name
Stop Condition-Street 1

QUAIL HOLLOW RD

None

CARNOUSTIE LN

StopSign

Possible Solutions:

Remove & Replace Curb Ramp With Two New Directional Ramps or Equivalent.