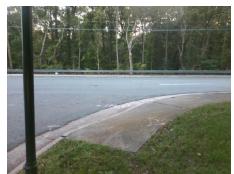

## Access Compliance Report Public Rights-of-Way (Curb Ramps)

Intersection ID: 23363 Main Street: CARNOUSTIE\_LN Cross Street: QUAIL\_HOLLOW\_RD Location: S

ADA ID: 0C2C3EC6D9EE Ramp Type: PerpDiag Initial Pass/Fail: Fail Overall Compliance: No Severity Score: 13.75

## Field Measurements/Component Compliance

Street 1 Name
Stop Condition-Street 2
Street 2 Name
Stop Condition-Street 1

QUAIL HOLLOW RD

None

CARNOUSTIE LN

StopSign

Possible Solutions:

Remove & Replace Curb Ramp With Two New Directional Ramps or Equivalent.

Surveyor Notes:

N/A

PROW/ADA:

Not Found, R304.2.2, R304.5.3

Total Cost: \$ 3200.00

| Field Measurements/Component Compliance |          |                       |       |                    |                             |       |
|-----------------------------------------|----------|-----------------------|-------|--------------------|-----------------------------|-------|
| Compliance Description                  |          | Data                  | Comp  | liance Description | Data                        |       |
|                                         | N/A      | Ramp Length (in)      | 58.0  | No                 | Ramp Slope (%)              | 10.2  |
| ,                                       | Yes      | Ramp Width (in)       | 48.0  | No                 | Ramp XSlope (%)             | 3.8   |
| ı                                       | N/A      | Flare Type LT         | N/A   | N/A                | Flare Type RT               | N/A   |
| -                                       | N/A      | Flare Slope LT (%)    | N/A   | N/A                | Flare Slope RT (%)          | N/A   |
| -                                       | N/A      | Flare Traversable LT? | N/A   | N/A                | Flare Traversable RT?       | N/A   |
| -                                       | N/A      | Landing Length (in)   | N/A   | N/A                | DWS Provided?               | N/A   |
| -                                       | N/A      | Landing Width (in)    | N/A   | N/A                | DWS Contrast?               | N/A   |
| -                                       | N/A      | Landing Slope (%)     | N/A   | N/A                | DWS Length (in)             | N/A   |
|                                         | N/A      | Landing X Slope (%)   | N/A   | N/A                | DWS Full Width?             | N/A   |
| -                                       | N/A      | Landing Curb? (Y/N)   | N/A   | N/A                | DWS Offset (in)             | N/A   |
|                                         | N/A      | Shared Landing?       | N/A   |                    |                             |       |
| ı                                       | N/A      | Gutter Ponding?       | N/A   | N/A                | Gutter Slope (%)            | N/A   |
| ı                                       | N/A      | Gutter Lip Ht (in)    | N/A   | N/A                | Gutter X Slope (%)          | N/A   |
| ı                                       | N/A      | Painted X Walk1?      | No    | N/A                | Painted X Walk2?            | No    |
|                                         |          | X Walk 1 Direction    | To NE |                    | X Walk 2 Direction          | To NW |
| ı                                       | N/A      | X Walk 1 Width (in)   | N/A   | N/A                | X Walk 2 Width (in)         | N/A   |
|                                         |          | X Walk 1 Slope (%)    | 6.3   |                    | X Walk 2 Slope (%)          | 5.8   |
|                                         |          | X Walk 1 X Slope (%)  | 6.4   |                    | X Walk 2 X Slope (%)        | 4.0   |
| ı                                       | N/A      | Ramp inside XWalk1?   | N/A   | N/A                | Ramp inside XWalk2?         | N/A   |
|                                         |          | Road Slope (%)        | 1.1   | N/A                | Clear Space?                | N/A   |
|                                         |          | Road X Slope (%)      | 10.6  | N/A                | Clear Space to XWalk (in)   | N/A   |
|                                         | N/A      | Any Obstructions?     | N/A   | N/A                | Storm Grate/Utility Hazard? | N/A   |
|                                         |          | Obstruction Type      |       |                    | Storm Grate/Utility Type    |       |
|                                         |          |                       | N/A   |                    |                             | N/A   |
|                                         |          |                       |       | Yes                | Surface Condition? (G/P)    | Good  |
| At .                                    | Mark and | 11 M. 2.              |       |                    |                             |       |