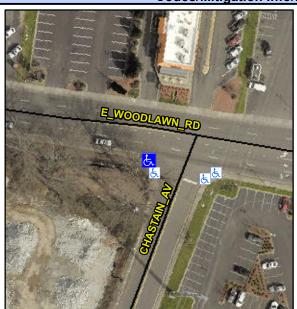

## **Access Compliance Report Public Rights-of-Way** (Curb Ramps)

Intersection ID: 17521 Main Street: E WOODLAWN RD Cross Street: CHASTAIN\_AV Location: SW ADA ID: 0C3561B7A22A Ramp Type: Perp Initial Pass/Fail: Fail **Overall Compliance: No** Severity Score: 13.75

**Codes/Mitigation Info/Possible Solution** 

E WOODLAWN RD Street 1 Name Stop Condition-Street 2 None Street 2 Name N/A Stop Condition-Street 1 N/A Possible Solutions: Remove & Replace Entire Ramp. Surveyor Notes: N/A PROW/ADA: Not Found, R304.2.2