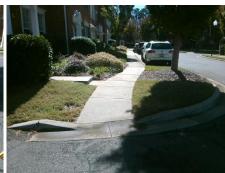

## **Access Compliance Report Public Rights-of-Way** (Curb Ramps)

Intersection ID: N/A Main Street: WINSLET\_DR Cross Street: N/A Location: SE **Overall Compliance: No** Severity Score: 26.25 ADA ID: 0C399BB51569 Ramp Type: Perp Initial Pass/Fail: Fail

|  | A |  |
|--|---|--|

Total Cost:

1850.00

| Field Measurements/Component Compliance |                       |      |      |                             |      |  |  |  |
|-----------------------------------------|-----------------------|------|------|-----------------------------|------|--|--|--|
| Compl                                   | iance Description     | Data | Comp | liance Description          | Data |  |  |  |
| N/A                                     | Ramp Length (in)      | 45.0 | No   | Ramp Slope (%)              | 13.3 |  |  |  |
| Yes                                     | Ramp Width (in)       | 48.0 | No   | Ramp XSlope (%)             | 4.3  |  |  |  |
| N/A                                     | Flare Type LT         | N/A  | N/A  | Flare Type RT               | N/A  |  |  |  |
| N/A                                     | Flare Slope LT (%)    | N/A  | N/A  | Flare Slope RT (%)          | N/A  |  |  |  |
| N/A                                     | Flare Traversable LT? | N/A  | N/A  | Flare Traversable RT?       | N/A  |  |  |  |
| N/A                                     | Landing Length (in)   | N/A  | N/A  | DWS Provided?               | N/A  |  |  |  |
| N/A                                     | Landing Width (in)    | N/A  | N/A  | DWS Contrast?               | N/A  |  |  |  |
| N/A                                     | Landing Slope (%)     | N/A  | N/A  | DWS Length (in)             | N/A  |  |  |  |
| N/A                                     | Landing X Slope (%)   | N/A  | N/A  | DWS Full Width?             | N/A  |  |  |  |
| N/A                                     | Landing Curb? (Y/N)   | N/A  | N/A  | DWS Offset (in)             | N/A  |  |  |  |
| N/A                                     | Shared Landing?       | N/A  |      |                             |      |  |  |  |
| N/A                                     | Gutter Ponding?       | N/A  | N/A  | Gutter Slope (%)            | N/A  |  |  |  |
| N/A                                     | Gutter Lip Ht (in)    | N/A  | N/A  | Gutter X Slope (%)          | N/A  |  |  |  |
| N/A                                     | Painted X Walk1?      | No   | N/A  | Painted X Walk2?            | N/A  |  |  |  |
|                                         | X Walk 1 Direction    | To N |      | X Walk 2 Direction          | N/A  |  |  |  |
| N/A                                     | X Walk 1 Width (in)   | N/A  | N/A  | X Walk 2 Width (in)         | N/A  |  |  |  |
|                                         | X Walk 1 Slope (%)    | 1.2  |      | X Walk 2 Slope (%)          | N/A  |  |  |  |
|                                         | X Walk 1 X Slope (%)  | 0.2  |      | X Walk 2 X Slope (%)        | N/A  |  |  |  |
| N/A                                     | Ramp inside XWalk1?   | N/A  | N/A  | Ramp inside XWalk2?         | N/A  |  |  |  |
|                                         | Road Slope (%)        | N/A  | N/A  | Clear Space?                | N/A  |  |  |  |
|                                         | Road X Slope (%)      | N/A  | N/A  | Clear Space to XWalk (in)   | N/A  |  |  |  |
| N/A                                     | Any Obstructions?     | N/A  | N/A  | Storm Grate/Utility Hazard? | N/A  |  |  |  |
|                                         | Obstruction Type      |      |      | Storm Grate/Utility Type    |      |  |  |  |
|                                         |                       | N/A  |      |                             | N/A  |  |  |  |
|                                         |                       |      | Yes  | Surface Condition? (G/P)    | Good |  |  |  |
|                                         |                       |      |      |                             |      |  |  |  |