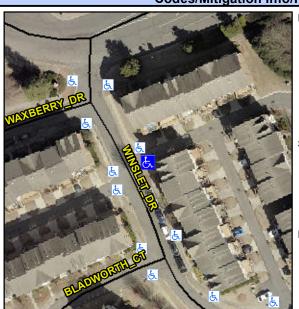

## **Access Compliance Report Public Rights-of-Way** (Curb Ramps)

Intersection ID: N/A Main Street: WINSLET\_DR Cross Street: N/A Location: SE **Overall Compliance: No** Severity Score: 26.25 ADA ID: 0C399BB51569 Ramp Type: Perp Initial Pass/Fail: Fail