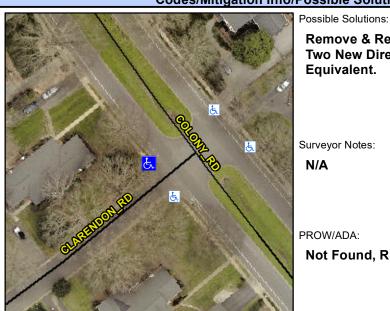

## **Access Compliance Report Public Rights-of-Way** (Curb Ramps)

Intersection ID: 18909 Main Street: CLARENDON RD **Cross Street: COLONY RD** Location: **ADA ID: 0C3FC5338CD3** Ramp Type: PerpDiag Initial Pass/Fail: Fail **Overall Compliance: No** Severity Score: 13.75

**Codes/Mitigation Info/Possible Solution** 

## Field Measurements/Component Compliance

Street 1 Name Stop Condition-Street 2 Street 2 Name Stop Condition-Street 1 Remove & Replace Curb Ramp With Two New Directional Ramps or Equivalent.

Surveyor Notes: