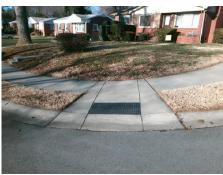

## Access Compliance Report Public Rights-of-Way (Curb Ramps)

Intersection ID: 11463 Main Street: ABERDEEN\_ST Cross Street: WHITEHALL\_DR Location: W

ADA ID: 0C517BA20370 Ramp Type: Perp Initial Pass/Fail: Fail Overall Compliance: No Severity Score: 25

## Field Measurements/Component Compliance

Street 1 Name

Stop Condition-Street 2

Street 2 Name

N/A

Stop Condition-Street 1

N/A

Total Cost: \$ 1850.00

| Field Measurements/Component Compilance |                       |       |                        |                             |      |
|-----------------------------------------|-----------------------|-------|------------------------|-----------------------------|------|
| Compliance Description                  |                       | Data  | Compliance Description |                             | Data |
| N/A                                     | Ramp Length (in)      | 48.0  | Yes                    | Ramp Slope (%)              | 6.9  |
| Yes                                     | Ramp Width (in)       | 48.0  | No                     | Ramp XSlope (%)             | 8.5  |
| N/A                                     | Flare Type LT         | N/A   | N/A                    | Flare Type RT               | N/A  |
| N/A                                     | Flare Slope LT (%)    | N/A   | N/A                    | Flare Slope RT (%)          | N/A  |
| N/A                                     | Flare Traversable LT? | N/A   | N/A                    | Flare Traversable RT?       | N/A  |
| N/A                                     | Landing Length (in)   | N/A   | N/A                    | DWS Provided?               | N/A  |
| N/A                                     | Landing Width (in)    | N/A   | N/A                    | DWS Contrast?               | N/A  |
| N/A                                     | Landing Slope (%)     | N/A   | N/A                    | DWS Length (in)             | N/A  |
| N/A                                     | Landing X Slope (%)   | N/A   | N/A                    | DWS Full Width?             | N/A  |
| N/A                                     | Landing Curb? (Y/N)   | N/A   | N/A                    | DWS Offset (in)             | N/A  |
| N/A                                     | Shared Landing?       | N/A   |                        |                             |      |
| N/A                                     | Gutter Ponding?       | N/A   | N/A                    | Gutter Slope (%)            | N/A  |
| N/A                                     | Gutter Lip Ht (in)    | N/A   | N/A                    | Gutter X Slope (%)          | N/A  |
| N/A                                     | Painted X Walk1?      | No    | N/A                    | Painted X Walk2?            | N/A  |
|                                         | X Walk 1 Direction    | To SE |                        | X Walk 2 Direction          | N/A  |
| N/A                                     | X Walk 1 Width (in)   | N/A   | N/A                    | X Walk 2 Width (in)         | N/A  |
|                                         | X Walk 1 Slope (%)    | 1.1   |                        | X Walk 2 Slope (%)          | N/A  |
|                                         | X Walk 1 X Slope (%)  | 7.1   |                        | X Walk 2 X Slope (%)        | N/A  |
| N/A                                     | Ramp inside XWalk1?   | N/A   | N/A                    | Ramp inside XWalk2?         | N/A  |
|                                         | Road Slope (%)        | 7.1   | N/A                    | Clear Space?                | N/A  |
|                                         | Road X Slope (%)      | 1.1   | N/A                    | Clear Space to XWalk (in)   | N/A  |
| N/A                                     | Any Obstructions?     | N/A   | N/A                    | Storm Grate/Utility Hazard? | N/A  |
|                                         | Obstruction Type      |       |                        | Storm Grate/Utility Type    |      |
|                                         |                       | N/A   |                        |                             | N/A  |
|                                         |                       |       | Yes                    | Surface Condition? (G/P)    | Good |
|                                         |                       |       |                        |                             |      |