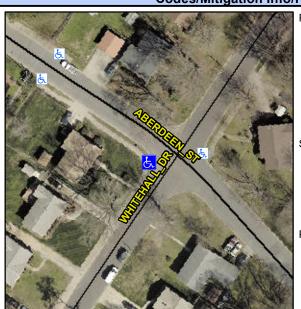

## Access Compliance Report Public Rights-of-Way (Curb Ramps)

Intersection ID: 11463 Main Street: ABERDEEN\_ST Cross Street: WHITEHALL\_DR Location: W

ADA ID: 0C517BA20370 Ramp Type: Perp Initial Pass/Fail: Fail Overall Compliance: No Severity Score: 25

## Field Measurements/Component Compliance

Street 1 Name

Stop Condition-Street 2

Street 2 Name

N/A

Stop Condition-Street 1

N/A

Total Cost: \$ 1850.00