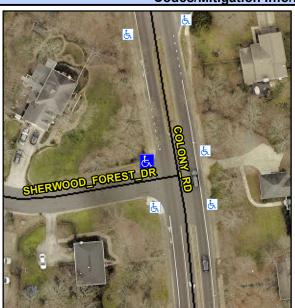

## Access Compliance Report Public Rights-of-Way (Curb Ramps)

Intersection ID: 23654Main Street: COLONY\_RDCross Street: SHERWOOD\_FOREST\_DRLocation:NWADA ID: 0C548202157BRamp Type: ParaDiagInitial Pass/Fail: FailOverall Compliance: NoSeverity Score:12.5

## Field Measurements/Component Compliance

Street 1 Name
Stop Condition-Street 1
Street 2 Name
Stop Condition-Street 2

SHERWOOD FOREST DR
StopSign
COLONY RD
None

Possible Solutions:

Remove & Replace Curb Ramp With
Two New Directional Ramps or
Equivalent.